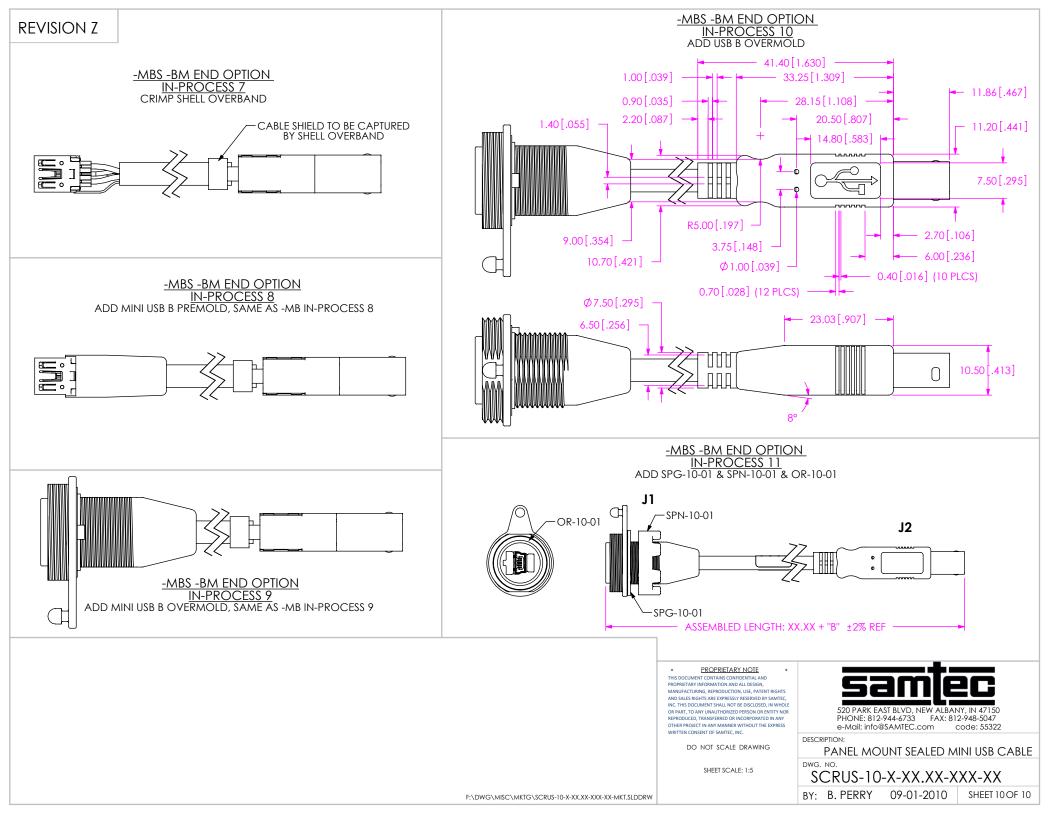

| TABLE 3: PIN-OUT |                    |            |            |            |            |
|------------------|--------------------|------------|------------|------------|------------|
| J1 End           | Wire Color         | J2 End     |            |            |            |
| -MBS             |                    | -MB        | -BC        | -AM        | -BM        |
| 01               | RED                | 01         | 01         | 01         | 01         |
| 02               | WHITE              | 02         | 02         | 02         | 02         |
| 03               | GREEN              | 03         | 03         | 03         | 03         |
| 04               | NOT CONNECTED      | 04         | 04         | n/a        | n/a        |
| 05               | BLACK              | 05         | 05         | 04         | 04         |
| USB Shield       | DRAIN/CABLE SHIELD | USB Shield | USB Shield | USB Shield | USB Shield |