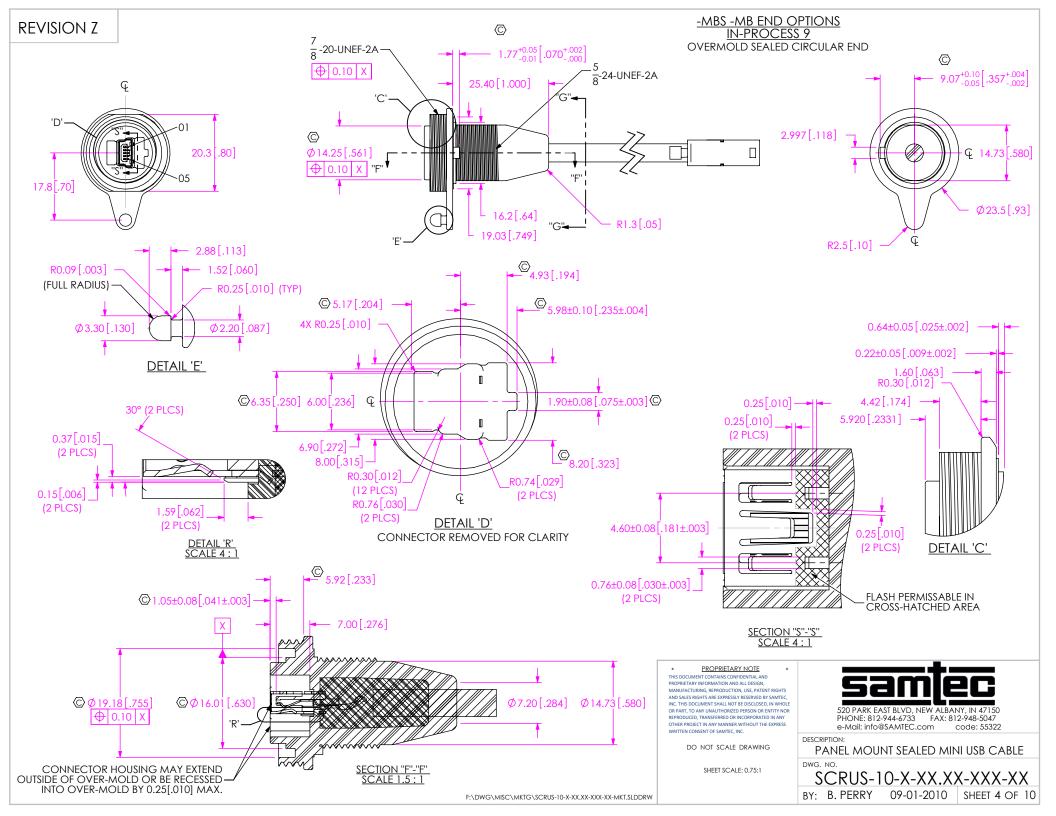

| DWG. NO.<br>SCRUS-10-X-XX.XX-XXX-XX                                                                                      |  |  |  |
|                                                                                                                                                                                                                                                                                                                                                                                                                                                                     | BY: B. PERRY 09-01-2010 SHEET 2 OF 10                                                                                    |  |  |  |