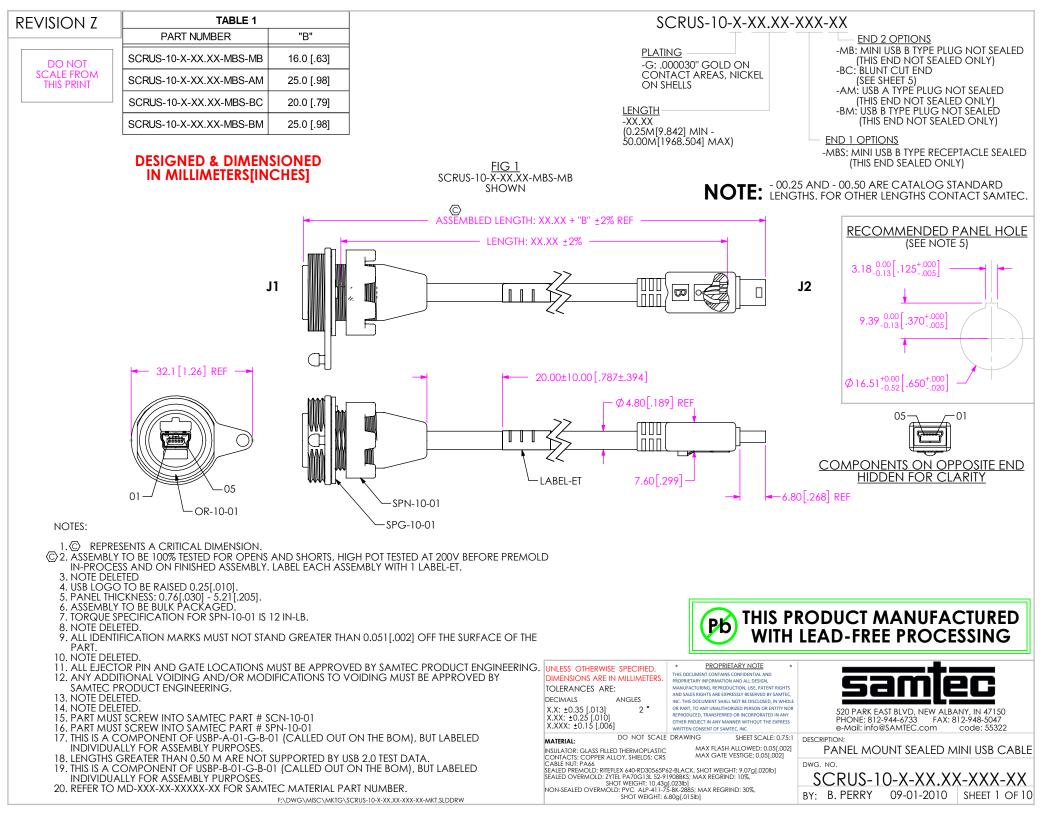

| TABLE 3: PIN-OUT |                    |            |            |            |            |
|------------------|--------------------|------------|------------|------------|------------|
| J1 End           | Wire Color         | J2 End     |            |            |            |
| -MBS             |                    | -MB        | -BC        | -AM        | -BM        |
| 01               | RED                | 01         | 01         | 01         | 01         |
| 02               | WHITE              | 02         | 02         | 02         | 02         |
| 03               | GREEN              | 03         | 03         | 03         | 03         |
| 04               | NOT CONNECTED      | 04         | 04         | n/a        | n/a        |
| 05               | BLACK              | 05         | 05         | 04         | 04         |
| USB Shield       | DRAIN/CABLE SHIELD | USB Shield | USB Shield | USB Shield | USB Shield |