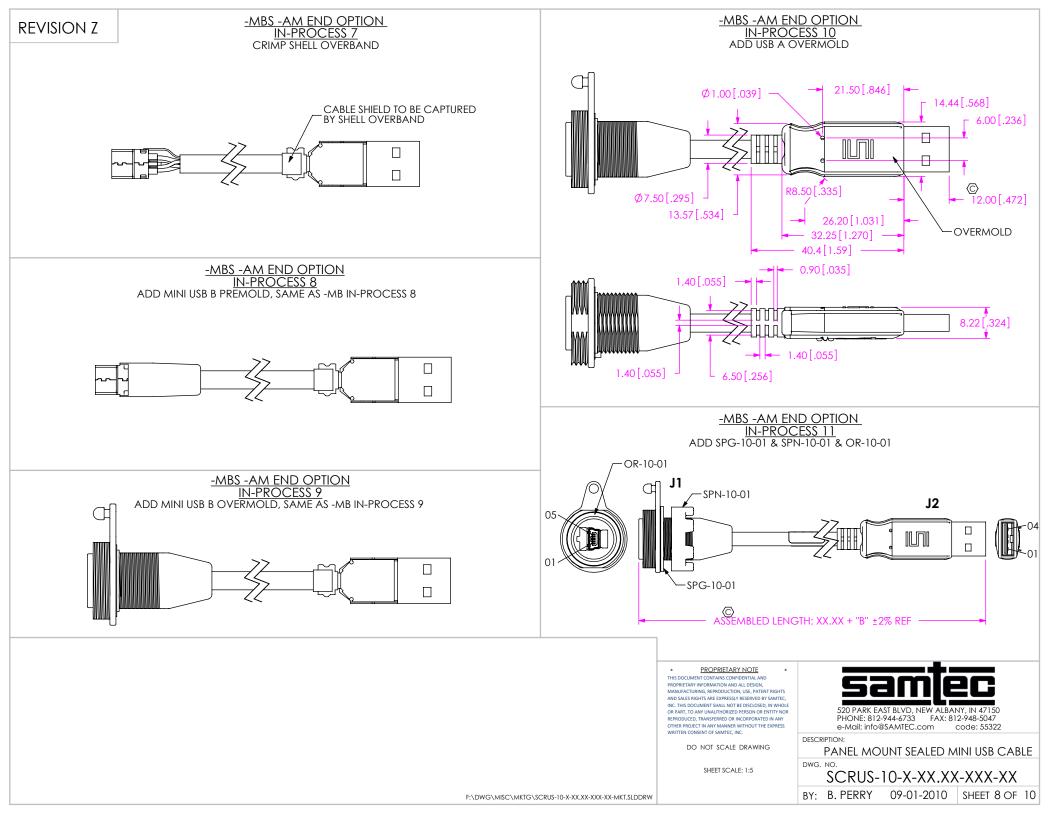

| TABLE 3: PIN-OUT |                    |            |            |            |            |
|------------------|--------------------|------------|------------|------------|------------|
| J1 End           | Wire Color         | J2 End     |            |            |            |
| -MBS             |                    | -MB        | -BC        | -AM        | -BM        |
| 01               | RED                | 01         | 01         | 01         | 01         |
| 02               | WHITE              | 02         | 02         | 02         | 02         |
| 03               | GREEN              | 03         | 03         | 03         | 03         |
| 04               | NOT CONNECTED      | 04         | 04         | n/a        | n/a        |
| 05               | BLACK              | 05         | 05         | 04         | 04         |
| USB Shield       | DRAIN/CABLE SHIELD | USB Shield | USB Shield | USB Shield | USB Shield |