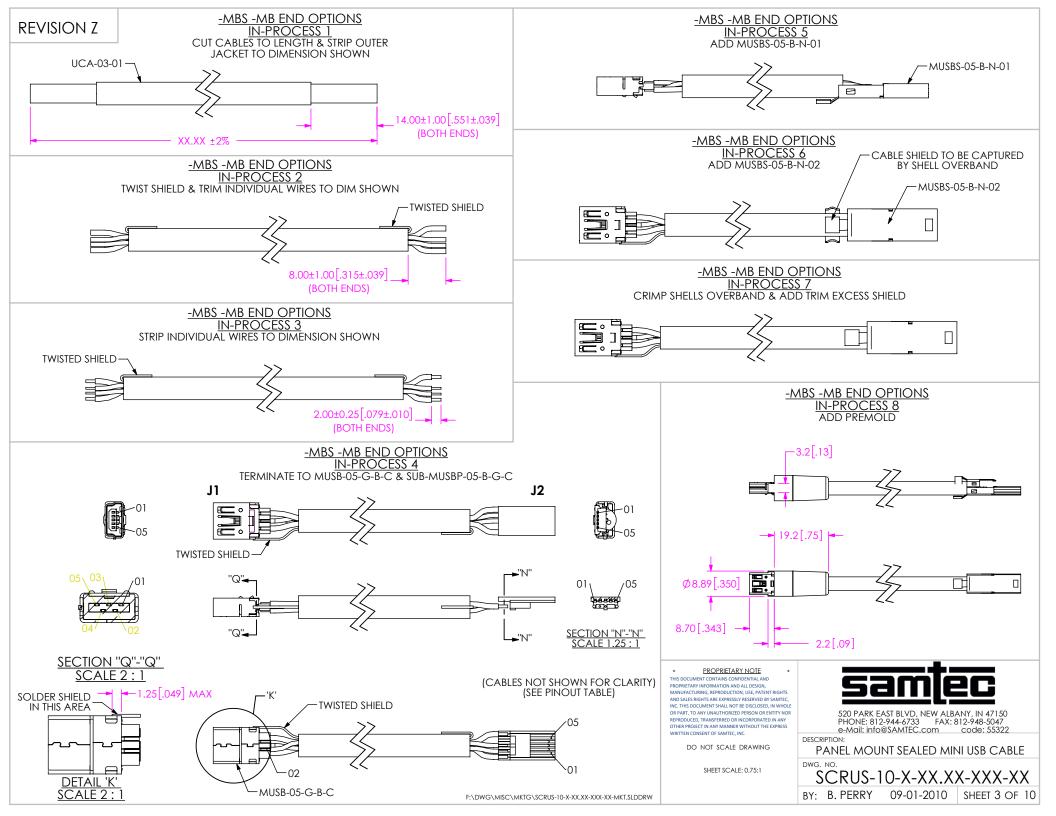

| TABLE 3: PIN-OUT |                    |            |            |            |            |
|------------------|--------------------|------------|------------|------------|------------|
| J1 End           | Wire Color         | J2 End     |            |            |            |
| -MBS             |                    | -MB        | -BC        | -AM        | -BM        |
| 01               | RED                | 01         | 01         | 01         | 01         |
| 02               | WHITE              | 02         | 02         | 02         | 02         |
| 03               | GREEN              | 03         | 03         | 03         | 03         |
| 04               | NOT CONNECTED      | 04         | 04         | n/a        | n/a        |
| 05               | BLACK              | 05         | 05         | 04         | 04         |
| USB Shield       | DRAIN/CABLE SHIELD | USB Shield | USB Shield | USB Shield | USB Shield |