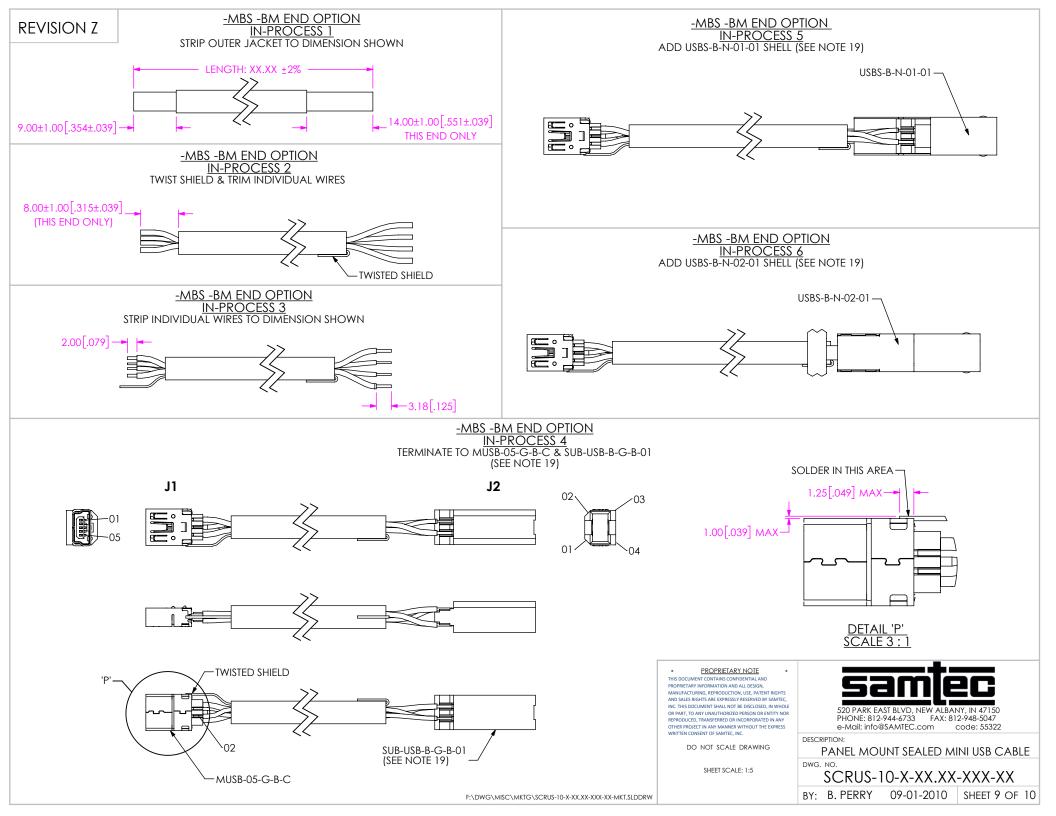

| TABLE 3: PIN-OUT |                    |            |            |            |            |
|------------------|--------------------|------------|------------|------------|------------|
| J1 End           | Wire Color         | J2 End     |            |            |            |
| -MBS             |                    | -MB        | -BC        | -AM        | -BM        |
| 01               | RED                | 01         | 01         | 01         | 01         |
| 02               | WHITE              | 02         | 02         | 02         | 02         |
| 03               | GREEN              | 03         | 03         | 03         | 03         |
| 04               | NOT CONNECTED      | 04         | 04         | n/a        | n/a        |
| 05               | BLACK              | 05         | 05         | 04         | 04         |
| USB Shield       | DRAIN/CABLE SHIELD | USB Shield | USB Shield | USB Shield | USB Shield |