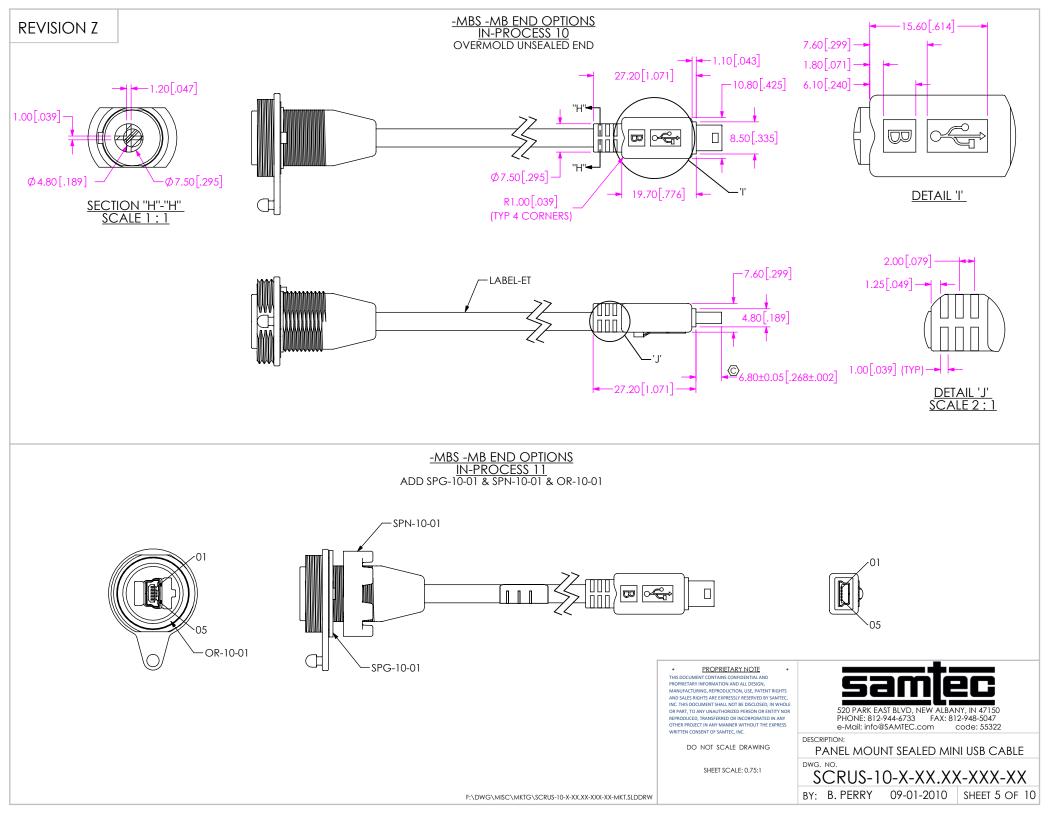

| TABLE 3: PIN-OUT |                    |            |            |            |            |
|------------------|--------------------|------------|------------|------------|------------|
| J1 End           | Wire Color         | J2 End     |            |            |            |
| -MBS             |                    | -MB        | -BC        | -AM        | -BM        |
| 01               | RED                | 01         | 01         | 01         | 01         |
| 02               | WHITE              | 02         | 02         | 02         | 02         |
| 03               | GREEN              | 03         | 03         | 03         | 03         |
| 04               | NOT CONNECTED      | 04         | 04         | n/a        | n/a        |
| 05               | BLACK              | 05         | 05         | 04         | 04         |
| USB Shield       | DRAIN/CABLE SHIELD | USB Shield | USB Shield | USB Shield | USB Shield |