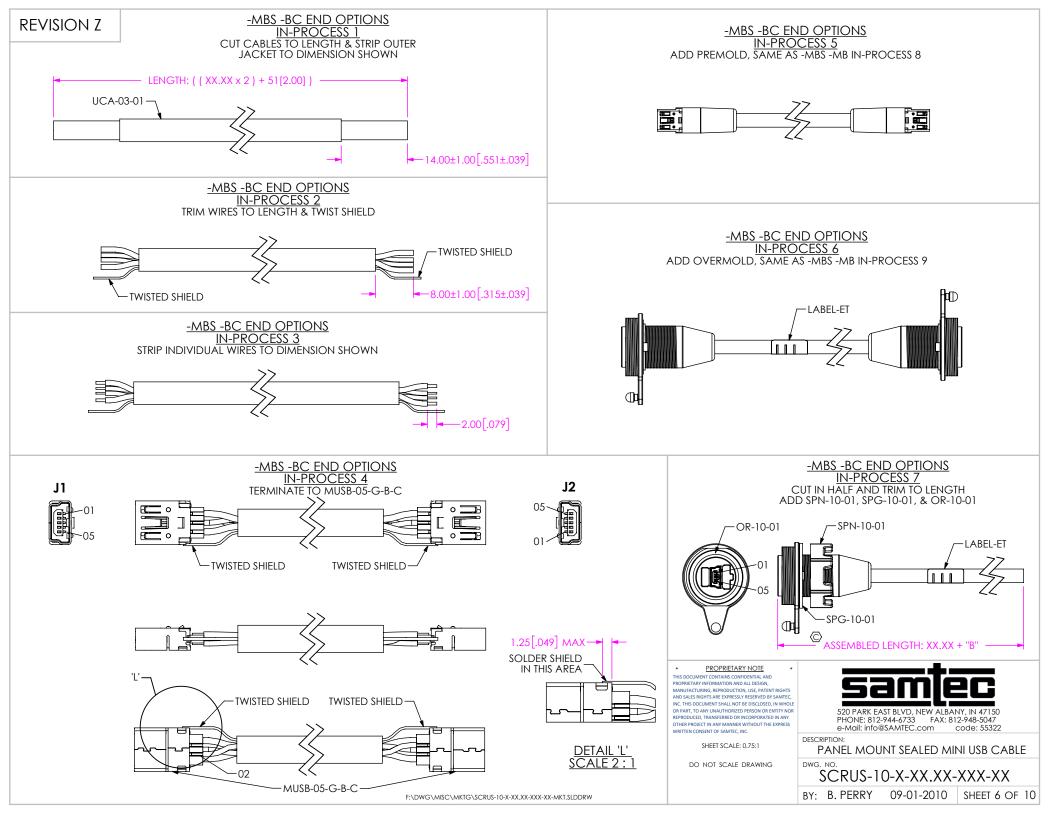

| TABLE 3: PIN-OUT |                    |            |            |            |            |
|------------------|--------------------|------------|------------|------------|------------|
| J1 End           | Wire Color         | J2 End     |            |            |            |
| -MBS             |                    | -MB        | -BC        | -AM        | -BM        |
| 01               | RED                | 01         | 01         | 01         | 01         |
| 02               | WHITE              | 02         | 02         | 02         | 02         |
| 03               | GREEN              | 03         | 03         | 03         | 03         |
| 04               | NOT CONNECTED      | 04         | 04         | n/a        | n/a        |
| 05               | BLACK              | 05         | 05         | 04         | 04         |
| USB Shield       | DRAIN/CABLE SHIELD | USB Shield | USB Shield | USB Shield | USB Shield |