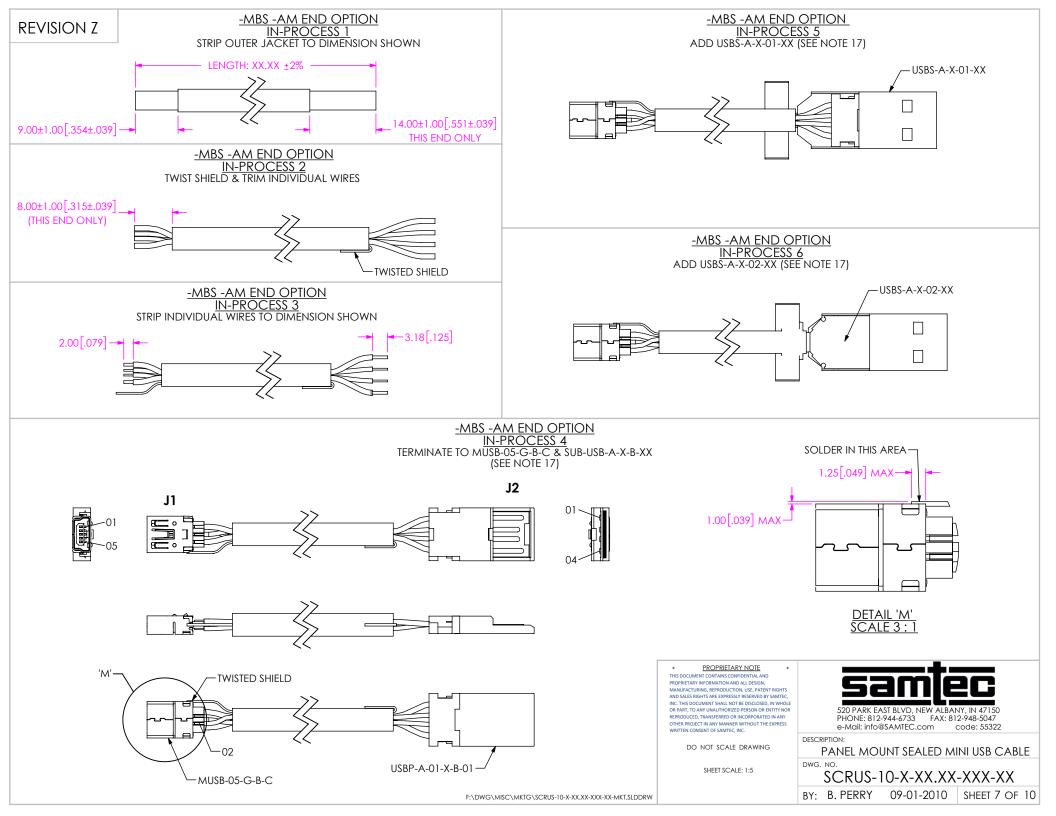

| TABLE 3: PIN-OUT |                    |            |            |            |            |
|------------------|--------------------|------------|------------|------------|------------|
| J1 End           | Wire Color         | J2 End     |            |            |            |
| -MBS             |                    | -MB        | -BC        | -AM        | -BM        |
| 01               | RED                | 01         | 01         | 01         | 01         |
| 02               | WHITE              | 02         | 02         | 02         | 02         |
| 03               | GREEN              | 03         | 03         | 03         | 03         |
| 04               | NOT CONNECTED      | 04         | 04         | n/a        | n/a        |
| 05               | BLACK              | 05         | 05         | 04         | 04         |
| USB Shield       | DRAIN/CABLE SHIELD | USB Shield | USB Shield | USB Shield | USB Shield |