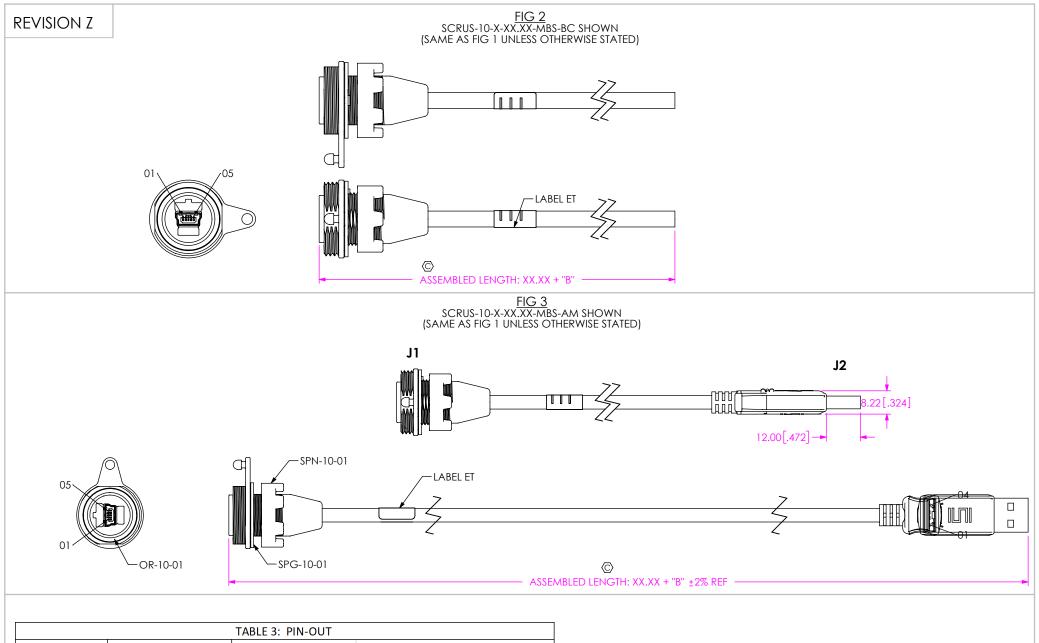

| TABLE 3: PIN-OUT |                    |            |            |            |            |
|------------------|--------------------|------------|------------|------------|------------|
| J1 End           | Wire Color         | J2 End     |            |            |            |
| -MBS             |                    | -MB        | -BC        | -AM        | -BM        |
| 01               | RED                | 01         | 01         | 01         | 01         |
| 02               | WHITE              | 02         | 02         | 02         | 02         |
| 03               | GREEN              | 03         | 03         | 03         | 03         |
| 04               | NOT CONNECTED      | 04         | 04         | n/a        | n/a        |
| 05               | BLACK              | 05         | 05         | 04         | 04         |
| USB Shield       | DRAIN/CABLE SHIELD | USB Shield | USB Shield | USB Shield | USB Shield |