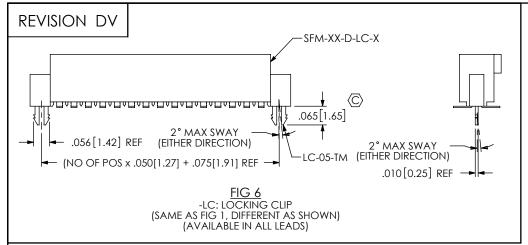

F:\DWG\MISC\MKTG\SFM-1XX-XX-XXX-D-XXX-MKT.SLDDRW

CPS-RR-M2-01-X-

FIG 8 -DS: DUAL SCREW DOWN (SAME AS FIG 2, DIFFERENT AS SHOWN)