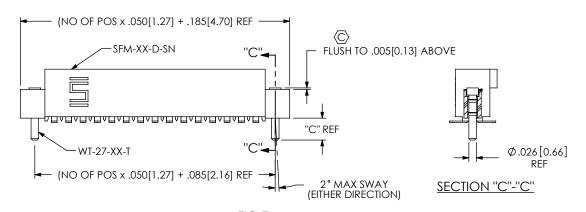

| TABLE 3 |            | l |
|---------|------------|---|
| OPTION  | "C"        |   |
| -SN     | .076[1.93] |   |
| -SN2    | .110[2.79] |   |

FIG 7 -SNX: SOLDER NAIL (SAME AS FIG 1, DIFFERENT AS SHOWN)