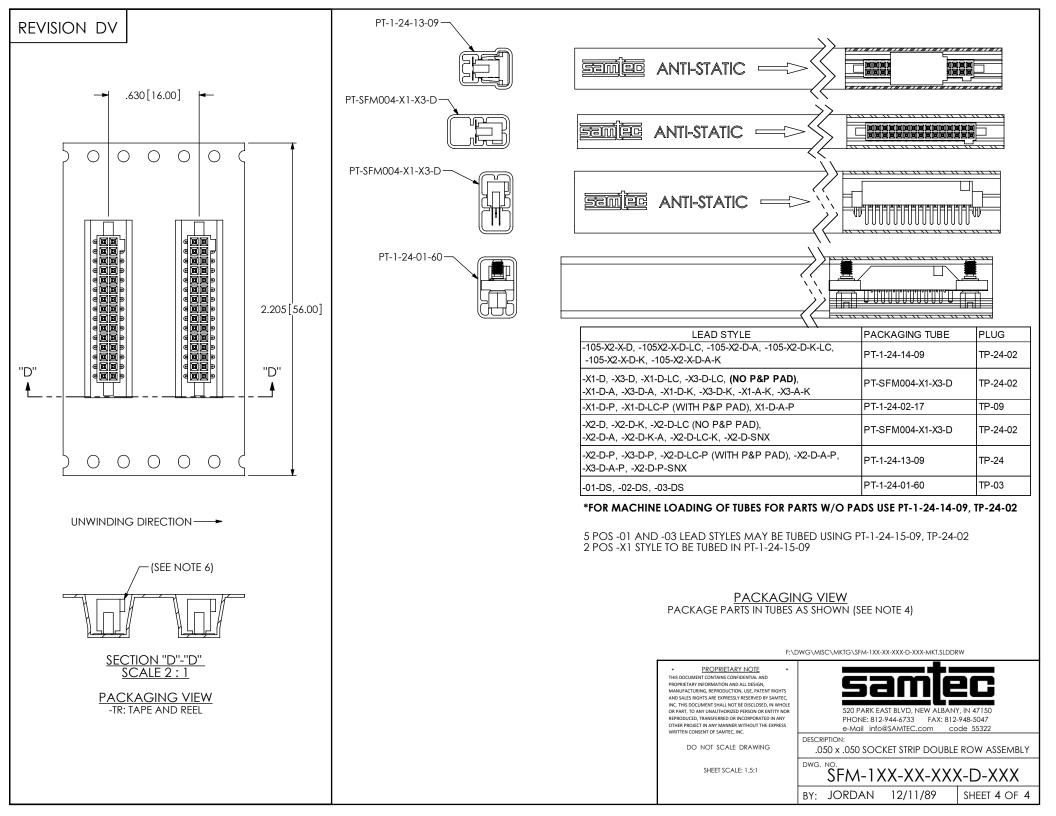

DO NOT SCALE DRAWING

SHEET SCALE: 3:1

520 PARK EAST BLVD, NEW ALBANY, IN 47150 PHONE: 812-944-6733 FAX: 812-948-5047 e-Mail info@SAMTEC.com code 55322

DESCRIPTION:

.050 x .050 SOCKET STRIP DOUBLE ROW ASSEMBLY

SFM-1XX-XX-XXX-D-XXX

BY: JORDAN 12/11/89 SH

SHEET 3 OF 4