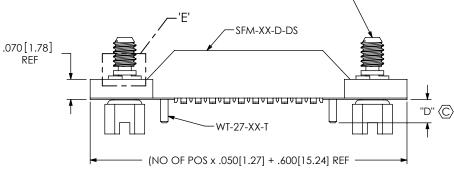

F:\DWG\MISC\MKTG\SFM-1XX-XX-XXX-D-XXX-MKT.SLDDRW

CPS-RR-M2-01-X-

FIG 8 -DS: DUAL SCREW DOWN (SAME AS FIG 2, DIFFERENT AS SHOWN)