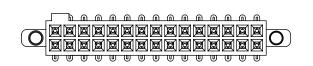

DO NOT SCALE DRAWING

SHEET SCALE: 3:1

520 PARK EAST BLVD, NEW ALBANY, IN 47150 PHONE: 812-944-6733 FAX: 812-948-5047 e-Mail info@SAMTEC.com code 55322

DESCRIPTION:

.050 x .050 SOCKET STRIP DOUBLE ROW ASSEMBLY