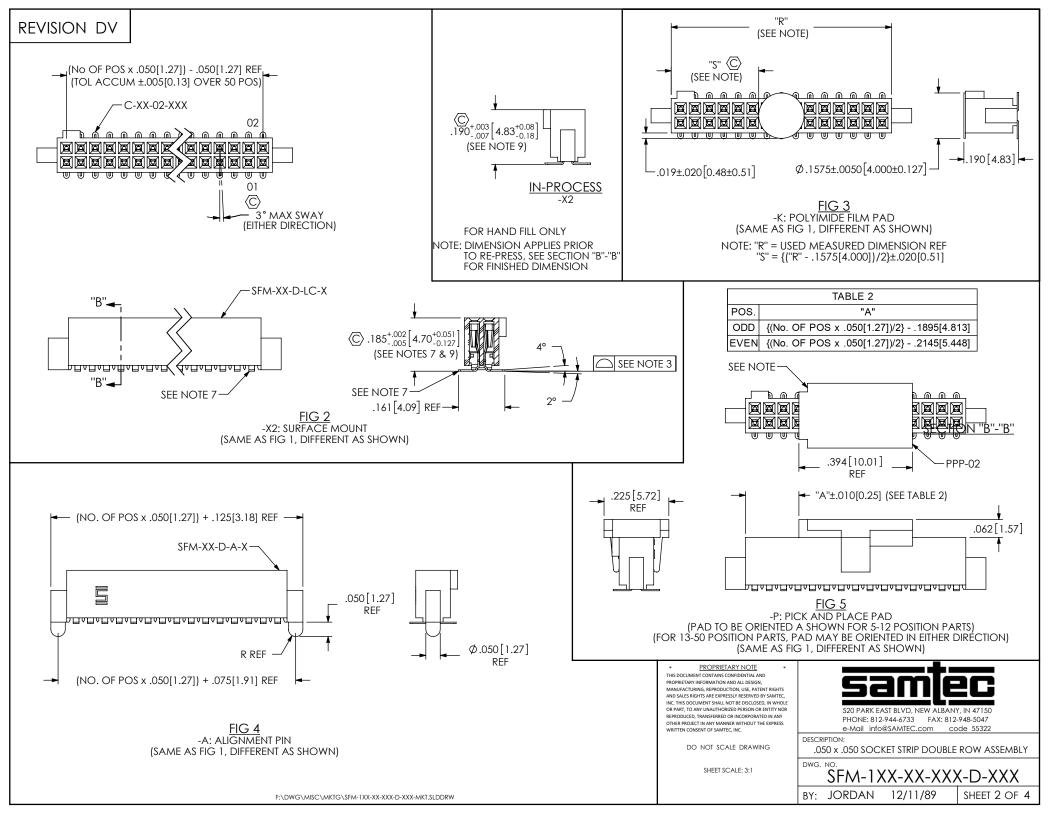

| TABLE 3 |            | l |
|---------|------------|---|
| OPTION  | "C"        |   |
| -SN     | .076[1.93] |   |
| -SN2    | .110[2.79] |   |



FIG 7 -SNX: SOLDER NAIL (SAME AS FIG 1, DIFFERENT AS SHOWN)

F:\DWG\MISC\MKTG\SFM-1XX-XX-XXX-D-XXX-MKT.SLDDRW



CPS-RR-M2-01-X-

FIG 8 -DS: DUAL SCREW DOWN (SAME AS FIG 2, DIFFERENT AS SHOWN)

## PROPRIETARY NO

THIS DOCUMENT CONTAINS CONFIDENTIAL AND PROPRIETARY INFORMATION AND ALL DESIGN, MANUFACTURING, REPRODUCTION, USE, PATENT RIGHTS AND SALES RIGHTS ARE EXPRESSLY RESERVED BY SAMITEC, INC. THIS DOCUMENT SHALL NOT BE DECOURSED, IN WHOLE OR PART, TO ANY UNAUTHORIZED PERSON OR ENTITY NOR REPRODUCED, TRANSFERED ON INCORPORATE IN ANY OTHER PROJECT IN ANY MANURE WITHOUT THE EXPRESS MINISTER CONTROL OF THE PROJECT IN ANY MANURE WITH