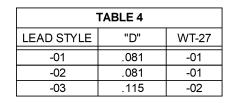

| TABLE 3 |            | l |
|---------|------------|---|
| OPTION  | "C"        |   |
| -SN     | .076[1.93] |   |
| -SN2    | .110[2.79] |   |

FIG 7 -SNX: SOLDER NAIL (SAME AS FIG 1, DIFFERENT AS SHOWN)