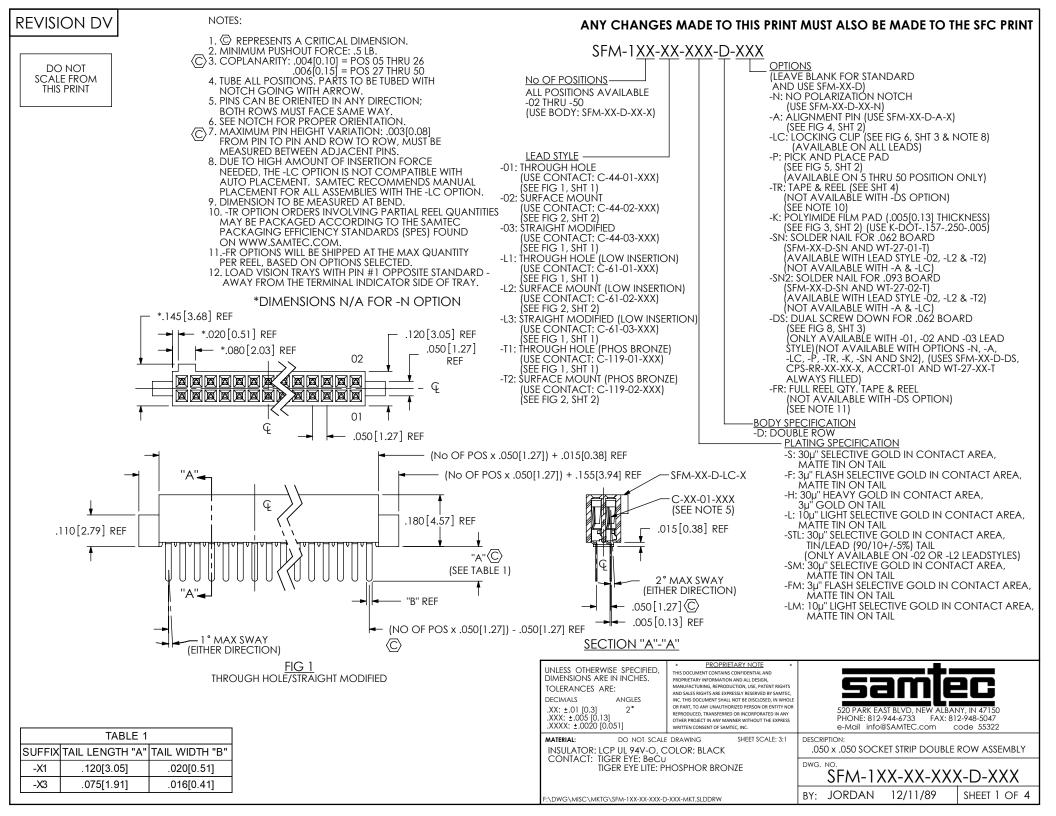

| TABLE 3 |            | l |
|---------|------------|---|
| OPTION  | "C"        |   |
| -SN     | .076[1.93] |   |
| -SN2    | .110[2.79] |   |

FIG 7 -SNX: SOLDER NAIL (SAME AS FIG 1, DIFFERENT AS SHOWN)