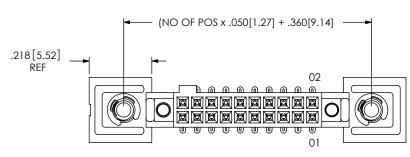

| TABLE 3 |            | l |
|---------|------------|---|
| OPTION  | "C"        |   |
| -SN     | .076[1.93] |   |
| -SN2    | .110[2.79] |   |



FIG 7 -SNX: SOLDER NAIL (SAME AS FIG 1, DIFFERENT AS SHOWN)

F:\DWG\MISC\MKTG\SFM-1XX-XX-XXX-D-XXX-MKT.SLDDRW



CPS-RR-M2-01-X-

FIG 8 -DS: DUAL SCREW DOWN (SAME AS FIG 2, DIFFERENT AS SHOWN)

## PROPRIETARY NO

THIS DOCUMENT CONTAINS CONFIDENTIAL AND PROPRIETARY INFORMATION AND ALL DESIGN, MANUFACTURING, REPRODUCTION, USE, PATENT RIGHTS AND SALES RIGHTS ARE EXPRESSLY RESERVED BY SAMITEC, INC. THIS DOCUMENT SHALL NOT BE DECOURSED, IN WHOLE OR PART, TO ANY UNAUTHORIZED PERSON OR ENTITY NOR REPRODUCED, TRANSFERED ON INCORPORATE IN ANY OTHER PROJECT IN ANY MANURE WITHOUT THE EXPRESS MINISTER CONTROL OF THE PROJECT IN ANY MANURE WITHOUT