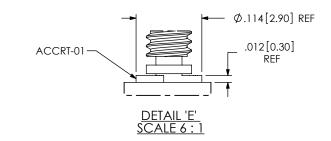

| TABLE 3 |            | l |
|---------|------------|---|
| OPTION  | "C"        |   |
| -SN     | .076[1.93] |   |
| -SN2    | .110[2.79] |   |

FIG 7 -SNX: SOLDER NAIL (SAME AS FIG 1, DIFFERENT AS SHOWN)