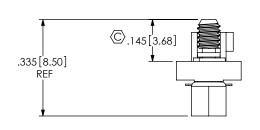

| TABLE 3 |            | l |
|---------|------------|---|
| OPTION  | "C"        |   |
| -SN     | .076[1.93] |   |
| -SN2    | .110[2.79] |   |



FIG 7 -SNX: SOLDER NAIL (SAME AS FIG 1, DIFFERENT AS SHOWN)

F:\DWG\MISC\MKTG\SFM-1XX-XX-XXX-D-XXX-MKT.SLDDRW



CPS-RR-M2-01-X-

FIG 8 -DS: DUAL SCREW DOWN (SAME AS FIG 2, DIFFERENT AS SHOWN)

## PROPRIETARY NO

THIS DOCUMENT CONTAINS CONFIDENTIAL AND PROPRIETARY INFORMATION AND ALL DESIGN, MANUFACTURING, REPRODUCTION, USE, PATENT RIGHTS AND SALES RIGHTS ARE EXPRESSLY RESERVED BY SAMITEC, INC. THIS DOCUMENT SHALL NOT BE DECOURSED, IN WHOLE OR PART, TO ANY UNAUTHORIZED PERSON OR ENTITY NOR REPRODUCED, TRANSFERED ON INCORPORATE IN ANY OTHER PROJECT IN ANY MANURE WITHOUT THE EXPRESS MINISTER CONTROL OF THE PROJECT IN ANY MANURE WITHOUT THE