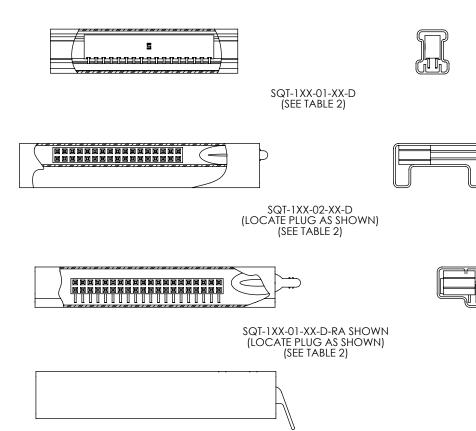

|                         | ТА           | BLE 2           |           |
|-------------------------|--------------|-----------------|-----------|
| ROW SPEC.               | No. OF POS   | PKG TUBE        | TUBE PLUG |
| -03-S                   | 04-50        | PT-SQT001       | TP-12     |
| -02-S                   | 04-50        | PT-1-24-10-03   | TP-03     |
| -01-S-RA                | 04-50        | PT-1-24-01-43   | TP-24     |
| -01-D                   | 04-50        | PT-1-24-02-17   | TP-09     |
| -02-D                   | 04-50        | PT-1-24-01-34   | TP-07     |
| -03-D                   | 04-50        | PT-1-24-01-22   | TP-03     |
| -01-D-RA                | 04-50        | PT-1-24-01-45   | TP-03     |
| -01-T                   | 04-50        | PT-1-24-05-09   | TP-07     |
| -02-T                   | 04-50        | PT-1-24-01-102  | TP-07     |
| -03-T                   | 04-50        | PT-1-24-08-15   | TP-07     |
| -01-Q                   | 04-50        | PT-1-24-15-29   | TP-07     |
| -02-Q                   | 04-50        | PT-1-24-02-51   | TP-13     |
| -03-Q                   | 04-50        | PT-1-24-16-29   | TP-07     |
| -01-T-RA                | 04-50        | PT-1-24-06-40   | TP-07     |
| -01-S                   | 04-50        | PT-1-24-05-15   | TP-24     |
| -03-5                   | 15-50        | PT-1-24-01-08   | TP-13     |
| -02-5                   | 15-50        | PT-1-24-01-56   | TP-31     |
| -01-6                   | ALL          | PT-1-24-01-52   | TP-07     |
| -02-6                   | ALL          | PT-1-24-02-74   | TP-25     |
| -03-6                   | ALL          | PT-1-24-01-08   | TP-13     |
| -01-5                   | 15-50        | PT-1-24-09F-109 | TP-07     |
| -01-5, -02-5, ·<br>03-5 | -02 THRU -14 | LAYER PACKAGING |           |
| -S, -D, -T, -Q          | -02 & -03    | LAYER PACKAGING |           |

**REVISION CG** 

SQT-1XX-03-XX-S SHOWN (SEE TABLE 2)

SQT-1XX-05-XX-X (LOCATE PLUG AS SHOWN) (SEE TABLE 2)

F:\DWG\MISC\MKTG\SQT-1XX-XX-XXX-XXX-XXX-MKT.SLDDRW