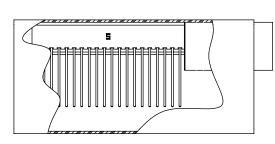

**REVISION CG** 

SQT-1XX-03-XX-S SHOWN (SEE TABLE 2)

SQT-1XX-05-XX-X (LOCATE PLUG AS SHOWN) (SEE TABLE 2)

F:\DWG\MISC\MKTG\SQT-1XX-XX-XXX-XXX-XXX-MKT.SLDDRW