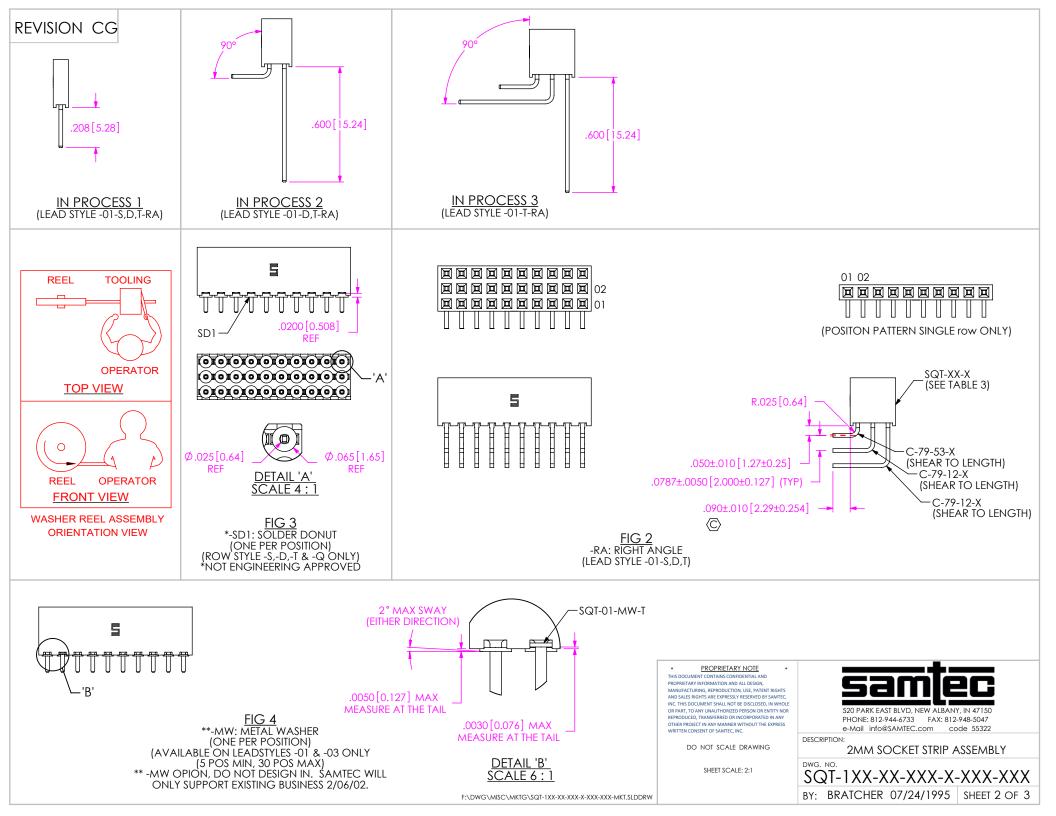

|                         | ТА           | BLE 2           |           |
|-------------------------|--------------|-----------------|-----------|
| ROW SPEC.               | No. OF POS   | PKG TUBE        | TUBE PLUG |
| -03-S                   | 04-50        | PT-SQT001       | TP-12     |
| -02-S                   | 04-50        | PT-1-24-10-03   | TP-03     |
| -01-S-RA                | 04-50        | PT-1-24-01-43   | TP-24     |
| -01-D                   | 04-50        | PT-1-24-02-17   | TP-09     |
| -02-D                   | 04-50        | PT-1-24-01-34   | TP-07     |
| -03-D                   | 04-50        | PT-1-24-01-22   | TP-03     |
| -01-D-RA                | 04-50        | PT-1-24-01-45   | TP-03     |
| -01-T                   | 04-50        | PT-1-24-05-09   | TP-07     |
| -02-T                   | 04-50        | PT-1-24-01-102  | TP-07     |
| -03-T                   | 04-50        | PT-1-24-08-15   | TP-07     |
| -01-Q                   | 04-50        | PT-1-24-15-29   | TP-07     |
| -02-Q                   | 04-50        | PT-1-24-02-51   | TP-13     |
| -03-Q                   | 04-50        | PT-1-24-16-29   | TP-07     |
| -01-T-RA                | 04-50        | PT-1-24-06-40   | TP-07     |
| -01-S                   | 04-50        | PT-1-24-05-15   | TP-24     |
| -03-5                   | 15-50        | PT-1-24-01-08   | TP-13     |
| -02-5                   | 15-50        | PT-1-24-01-56   | TP-31     |
| -01-6                   | ALL          | PT-1-24-01-52   | TP-07     |
| -02-6                   | ALL          | PT-1-24-02-74   | TP-25     |
| -03-6                   | ALL          | PT-1-24-01-08   | TP-13     |
| -01-5                   | 15-50        | PT-1-24-09F-109 | TP-07     |
| -01-5, -02-5, ·<br>03-5 | -02 THRU -14 | LAYER PACKAGING |           |
| -S, -D, -T, -Q          | -02 & -03    | LAYER PACKAGING |           |