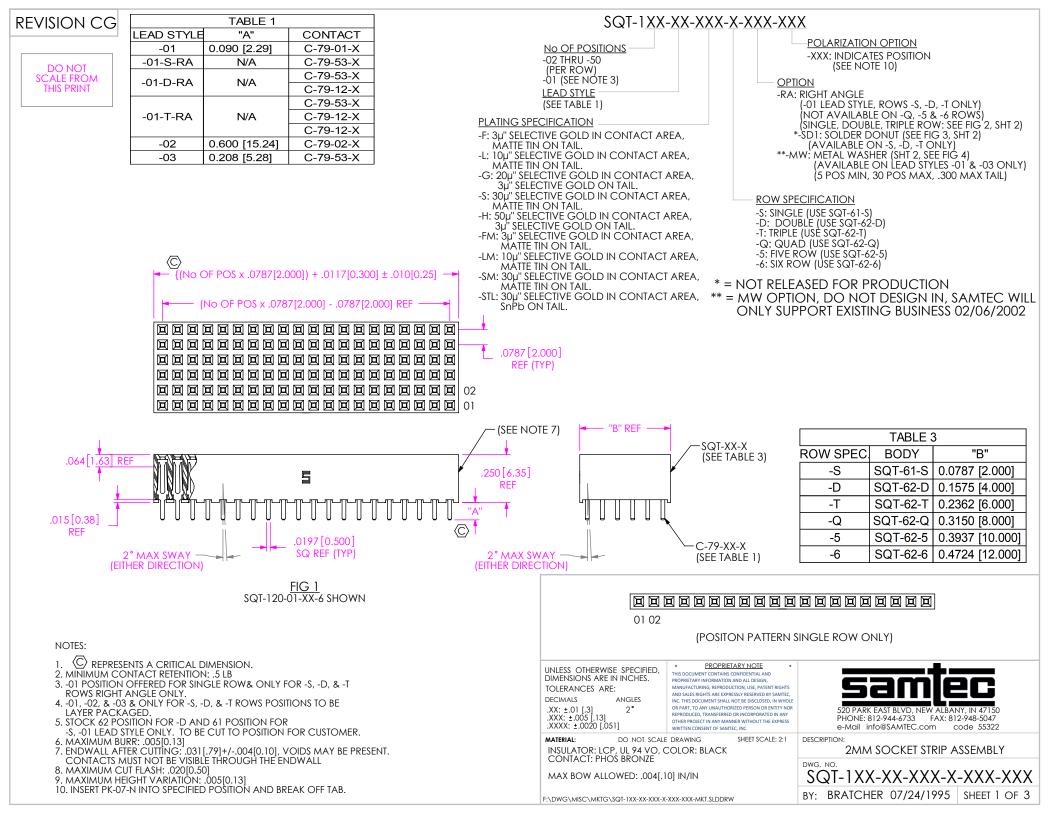

|                         | ТА           | BLE 2           |           |
|-------------------------|--------------|-----------------|-----------|
| ROW SPEC.               | No. OF POS   | PKG TUBE        | TUBE PLUG |
| -03-S                   | 04-50        | PT-SQT001       | TP-12     |
| -02-S                   | 04-50        | PT-1-24-10-03   | TP-03     |
| -01-S-RA                | 04-50        | PT-1-24-01-43   | TP-24     |
| -01-D                   | 04-50        | PT-1-24-02-17   | TP-09     |
| -02-D                   | 04-50        | PT-1-24-01-34   | TP-07     |
| -03-D                   | 04-50        | PT-1-24-01-22   | TP-03     |
| -01-D-RA                | 04-50        | PT-1-24-01-45   | TP-03     |
| -01-T                   | 04-50        | PT-1-24-05-09   | TP-07     |
| -02-T                   | 04-50        | PT-1-24-01-102  | TP-07     |
| -03-T                   | 04-50        | PT-1-24-08-15   | TP-07     |
| -01-Q                   | 04-50        | PT-1-24-15-29   | TP-07     |
| -02-Q                   | 04-50        | PT-1-24-02-51   | TP-13     |
| -03-Q                   | 04-50        | PT-1-24-16-29   | TP-07     |
| -01-T-RA                | 04-50        | PT-1-24-06-40   | TP-07     |
| -01-S                   | 04-50        | PT-1-24-05-15   | TP-24     |
| -03-5                   | 15-50        | PT-1-24-01-08   | TP-13     |
| -02-5                   | 15-50        | PT-1-24-01-56   | TP-31     |
| -01-6                   | ALL          | PT-1-24-01-52   | TP-07     |
| -02-6                   | ALL          | PT-1-24-02-74   | TP-25     |
| -03-6                   | ALL          | PT-1-24-01-08   | TP-13     |
| -01-5                   | 15-50        | PT-1-24-09F-109 | TP-07     |
| -01-5, -02-5, ·<br>03-5 | -02 THRU -14 | LAYER PACKAGING |           |
| -S, -D, -T, -Q          | -02 & -03    | LAYER PACKAGING |           |