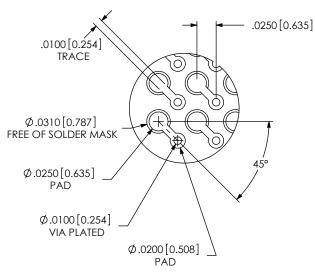

5/7/2012 ECN-177328

DETAIL 'A'

SCALE 8:1

ALL DIMENSIONS ARE SYMMETRIC ABOUT THE CENTERLINE.

NOTE: OUTER ROWS MAY NOT NEED VIAS - THIS IS LEFT TO THE DESCRETION OF THE BOARD DESIGNER.