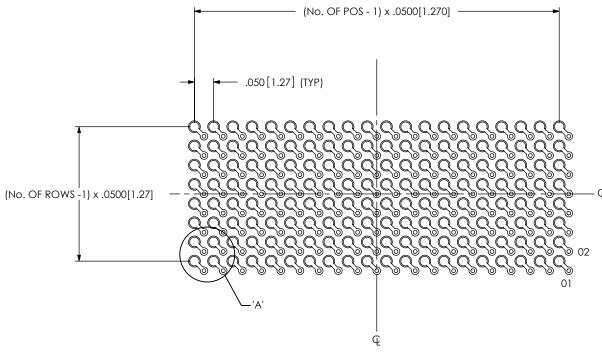

5/7/2012 ECN-177328

DETAIL 'A'

SCALE 8:1

ALL DIMENSIONS ARE SYMMETRIC ABOUT THE CENTERLINE.

NOTE: OUTER ROWS MAY NOT NEED VIAS - THIS IS LEFT TO THE DESCRETION OF THE BOARD DESIGNER.