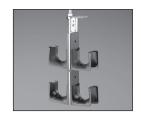

## Step 4: Second-Level Installation

Attach J Hooks as explained in first-level installation above. Repeat for additional J Hooks as necessary. If required, one additional chaining bracket may be installed to create a maximum third-level installation. (Final assembly shown is a second-level installation consisting of one threaded rod bracket, one chaining bracket, and four J Hooks.)