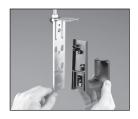

## Step 2: First-Level Installation

Align snap lock attachment of J Hook with holes of the chosen bracket and snap J Hook into position. If additional capacity is needed, a second J Hook can be snapped on the back. (The photos below show an example of a single-level threaded rod bracket installation.)

## Step 3: Addition of Chaining Bracket

If additional levels are required, install the chaining bracket JMCB-X. To install the chaining bracket, align it under the assembly. Slide chaining bracket between the J Hook and the metal bracket until it snaps into place. The chaining bracket can be inserted in only one orientation. After the chaining bracket snaps into place, pull down to fully engage and create a continuous metal backbone.