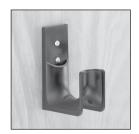

## Step 1: Determine Installation Type

A. If mounting to a structural member, choose appropriate bracket and use with J Hook JMJH2-X20.

Ceiling Mount Bracket

Drop Wire Bracket

Threaded Rod Bracket

Screw-On Beam Clamp Bracket

## Step 2: First-Level Installation

Align snap lock attachment of J Hook with holes of the chosen bracket and snap J Hook into position. If additional capacity is needed, a second J Hook can be snapped on the back. (The photos below show an example of a single-level threaded rod bracket installation.)