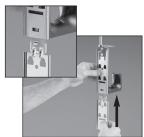

## Step 3: Addition of Chaining Bracket

If additional levels are required, install the chaining bracket JMCB-X. To install the chaining bracket, align it under the assembly. Slide chaining bracket between the J Hook and the metal bracket until it snaps into place. The chaining bracket can be inserted in only one orientation. After the chaining bracket snaps into place, pull down to fully engage and create a continuous metal backbone.