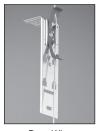

## Step 2: First-Level Installation

Align snap lock attachment of J Hook with holes of the chosen bracket and snap J Hook into position. If additional capacity is needed, a second J Hook can be snapped on the back. (The photos below show an example of a single-level threaded rod bracket installation.)