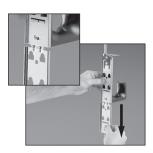

## Step 3: Addition of Chaining Bracket

If additional levels are required, install the chaining bracket JMCB-X. To install the chaining bracket, align it under the assembly. Slide chaining bracket between the J Hook and the metal bracket until it snaps into place. The chaining bracket can be inserted in only one orientation. After the chaining bracket snaps into place, pull down to fully engage and create a continuous metal backbone.