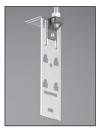

## Step 3: Addition of Chaining Bracket

If additional levels are required, install the chaining bracket JMCB-X. To install the chaining bracket, align it under the assembly. Slide chaining bracket between the J Hook and the metal bracket until it snaps into place. The chaining bracket can be inserted in only one orientation. After the chaining bracket snaps into place, pull down to fully engage and create a continuous metal backbone.