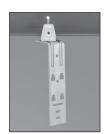

## Step 4: Second-Level Installation

Attach J Hooks as explained in first-level installation above. Repeat for additional J Hooks as necessary. If required, one additional chaining bracket may be installed to create a maximum third-level installation. (Final assembly shown is a second-level installation consisting of one threaded rod bracket, one chaining bracket, and four J Hooks.)