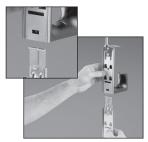

## Step 2: First-Level Installation

Align snap lock attachment of J Hook with holes of the chosen bracket and snap J Hook into position. If additional capacity is needed, a second J Hook can be snapped on the back. (The photos below show an example of a single-level threaded rod bracket installation.)