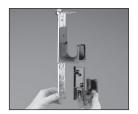

## Step 4: Second-Level Installation

Attach J Hooks as explained in first-level installation above. Repeat for additional J Hooks as necessary. If required, one additional chaining bracket may be installed to create a maximum third-level installation. (Final assembly shown is a second-level installation consisting of one threaded rod bracket, one chaining bracket, and four J Hooks.)