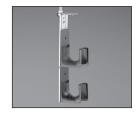

## Step 2: First-Level Installation

Align snap lock attachment of J Hook with holes of the chosen bracket and snap J Hook into position. If additional capacity is needed, a second J Hook can be snapped on the back. (The photos below show an example of a single-level threaded rod bracket installation.)

## Step 3: Addition of Chaining Bracket

If additional levels are required, install the chaining bracket JMCB-X. To install the chaining bracket, align it under the assembly. Slide chaining bracket between the J Hook and the metal bracket until it snaps into place. The chaining bracket can be inserted in only one orientation. After the chaining bracket snaps into place, pull down to fully engage and create a continuous metal backbone.