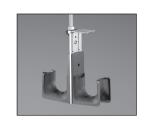

## Step 4: Second-Level Installation

Attach J Hooks as explained in first-level installation above. Repeat for additional J Hooks as necessary. If required, one additional chaining bracket may be installed to create a maximum third-level installation. (Final assembly shown is a second-level installation consisting of one threaded rod bracket, one chaining bracket, and four J Hooks.)