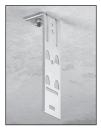

## Step 2: First-Level Installation

Align snap lock attachment of J Hook with holes of the chosen bracket and snap J Hook into position. If additional capacity is needed, a second J Hook can be snapped on the back. (The photos below show an example of a single-level threaded rod bracket installation.)

## Step 3: Addition of Chaining Bracket

If additional levels are required, install the chaining bracket JMCB-X. To install the chaining bracket, align it under the assembly. Slide chaining bracket between the J Hook and the metal bracket until it snaps into place. The chaining bracket can be inserted in only one orientation. After the chaining bracket snaps into place, pull down to fully engage and create a continuous metal backbone.

## Step 4: Second-Level Installation

Attach J Hooks as explained in first-level installation above. Repeat for additional J Hooks as necessary. If required, one additional chaining bracket may be installed to create a maximum third-level installation. (Final assembly shown is a second-level installation consisting of one threaded rod bracket, one chaining bracket, and four J Hooks.)