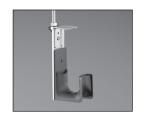

## Step 2: First-Level Installation

Align snap lock attachment of J Hook with holes of the chosen bracket and snap J Hook into position. If additional capacity is needed, a second J Hook can be snapped on the back. (The photos below show an example of a single-level threaded rod bracket installation.)

## Step 3: Addition of Chaining Bracket

If additional levels are required, install the chaining bracket JMCB-X. To install the chaining bracket, align it under the assembly. Slide chaining bracket between the J Hook and the metal bracket until it snaps into place. The chaining bracket can be inserted in only one orientation. After the chaining bracket snaps into place, pull down to fully engage and create a continuous metal backbone.