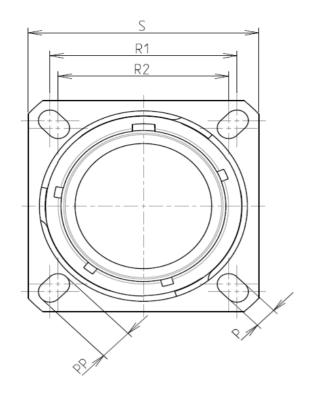

A L

| Connector dimension |             |  |  |
|---------------------|-------------|--|--|
| Dim                 | Nominal     |  |  |
| Р                   | 3.25±0.2    |  |  |
| PP                  | 4.39±0.2    |  |  |
| R1                  | 24.61       |  |  |
| R2                  | 23.01       |  |  |
| S                   | 31±0.3      |  |  |
| V'                  | 19.5+1.4/-0 |  |  |
| W'                  | 2.1/3.65    |  |  |
| Ζ'                  | 32 Max      |  |  |
| VV THREAD           | M22x1-6g    |  |  |

|          |                                                                                                                                                                                           | ۵                                                                                                                                                                                                                                                                                                                                                                                                                                                                                                                                                                                                                                                                                                                                                                                                                                                                                                                                                                                                                                                                                                 | н<br>гт | m |                     | 0                                                                           |                                      |
|----------|-------------------------------------------------------------------------------------------------------------------------------------------------------------------------------------------|---------------------------------------------------------------------------------------------------------------------------------------------------------------------------------------------------------------------------------------------------------------------------------------------------------------------------------------------------------------------------------------------------------------------------------------------------------------------------------------------------------------------------------------------------------------------------------------------------------------------------------------------------------------------------------------------------------------------------------------------------------------------------------------------------------------------------------------------------------------------------------------------------------------------------------------------------------------------------------------------------------------------------------------------------------------------------------------------------|---------|---|---------------------|-----------------------------------------------------------------------------|--------------------------------------|
|          |                                                                                                                                                                                           | Contact Layout                                                                                                                                                                                                                                                                                                                                                                                                                                                                                                                                                                                                                                                                                                                                                                                                                                                                                                                                                                                                                                                                                    |         |   |                     | Pa                                                                          | anel Cutou                           |
|          |                                                                                                                                                                                           |                                                                                                                                                                                                                                                                                                                                                                                                                                                                                                                                                                                                                                                                                                                                                                                                                                                                                                                                                                                                                                                                                                   |         |   |                     |                                                                             |                                      |
| 4        |                                                                                                                                                                                           | $\begin{array}{c} \begin{array}{c} \begin{array}{c} \begin{array}{c} \begin{array}{c} \begin{array}{c} \begin{array}{c} \end{array} \\ \end{array} \\ \end{array} \\ \end{array} \\ \end{array} \\ \end{array} \\ \begin{array}{c} \begin{array}{c} \end{array} \\ \end{array} \\ \end{array} \\ \end{array} \\ \end{array} \\ \end{array} \\ \begin{array}{c} \begin{array}{c} \end{array} \\ \end{array} \\ \end{array} \\ \end{array} \\ \end{array} \\ \end{array} \\ \begin{array}{c} \begin{array}{c} \end{array} \\ \end{array} \\ \end{array} \\ \end{array} \\ \end{array} \\ \end{array} \\ \begin{array}{c} \begin{array}{c} \end{array} \\ \begin{array}{c} \begin{array}{c} \end{array} \\ \begin{array}{c} \begin{array}{c} \end{array} \\ \end{array} $ |         |   | 22                  | SQUARE FLANGE RECEPTACLE (TYPE 0)<br>REAR MOUNTING                          | ;                                    |
|          | Contact<br>position ID  X-axis<br>(mm)    A  +.000 (0.0    B  +.130 (3.3    C 139 (4.9    D  +.260 (6.6    E  +.196 (4.9    F  +.130 (3.3    G  +.000 (0.0    H 130 (3.3    J  J 159 (4.9 | $\begin{array}{cccccccccccccccccccccccccccccccccccc$                                                                                                                                                                                                                                                                                                                                                                                                                                                                                                                                                                                                                                                                                                                                                                                                                                                                                                                                                                                                                                              |         |   | V                   | ØA                                                                          | <u>ŏt</u>                            |
| ω        | Shell Arrangement<br>size no.<br>15 -19                                                                                                                                                   | Number of Size Service Contact Supersedes<br>contacts contacts rating location<br>19 20 I All MS20052-19                                                                                                                                                                                                                                                                                                                                                                                                                                                                                                                                                                                                                                                                                                                                                                                                                                                                                                                                                                                          |         |   |                     | Dim<br>ØA<br>ØAA<br>R1<br>ØT                                                |                                      |
|          | -                                                                                                                                                                                         |                                                                                                                                                                                                                                                                                                                                                                                                                                                                                                                                                                                                                                                                                                                                                                                                                                                                                                                                                                                                                                                                                                   |         |   |                     | SOURIAU shall not be lia                                                    | blo for an                           |
|          |                                                                                                                                                                                           |                                                                                                                                                                                                                                                                                                                                                                                                                                                                                                                                                                                                                                                                                                                                                                                                                                                                                                                                                                                                                                                                                                   |         |   |                     | due to a use of the Pr<br>the Specifications issued b<br>(professional reco | oducts wh<br>y either of<br>ommendat |
| S        |                                                                                                                                                                                           |                                                                                                                                                                                                                                                                                                                                                                                                                                                                                                                                                                                                                                                                                                                                                                                                                                                                                                                                                                                                                                                                                                   |         |   |                     | PN: 81                                                                      | FR                                   |
|          |                                                                                                                                                                                           |                                                                                                                                                                                                                                                                                                                                                                                                                                                                                                                                                                                                                                                                                                                                                                                                                                                                                                                                                                                                                                                                                                   |         |   | A 12-10-<br>ISS DAT | 2016 First Release                                                          |                                      |
|          |                                                                                                                                                                                           |                                                                                                                                                                                                                                                                                                                                                                                                                                                                                                                                                                                                                                                                                                                                                                                                                                                                                                                                                                                                                                                                                                   |         |   | Designed By:        | Date:                                                                       |                                      |
|          |                                                                                                                                                                                           |                                                                                                                                                                                                                                                                                                                                                                                                                                                                                                                                                                                                                                                                                                                                                                                                                                                                                                                                                                                                                                                                                                   |         |   | TITLE               |                                                                             | nposite                              |
| <u> </u> |                                                                                                                                                                                           |                                                                                                                                                                                                                                                                                                                                                                                                                                                                                                                                                                                                                                                                                                                                                                                                                                                                                                                                                                                                                                                                                                   |         |   | SCALE<br>NA         | -{                                                                          | ral linear<br>erances:<br>±          |
|          |                                                                                                                                                                                           |                                                                                                                                                                                                                                                                                                                                                                                                                                                                                                                                                                                                                                                                                                                                                                                                                                                                                                                                                                                                                                                                                                   |         |   | SOURI               | WWW.SOUF                                                                    | riau.c                               |
|          |                                                                                                                                                                                           |                                                                                                                                                                                                                                                                                                                                                                                                                                                                                                                                                                                                                                                                                                                                                                                                                                                                                                                                                                                                                                                                                                   |         |   | FORMAT<br>A3        |                                                                             |                                      |
|          | H                                                                                                                                                                                         | G                                                                                                                                                                                                                                                                                                                                                                                                                                                                                                                                                                                                                                                                                                                                                                                                                                                                                                                                                                                                                                                                                                 | F       | E |                     | 8D                                                                          | 015J1                                |
|          | 11                                                                                                                                                                                        |                                                                                                                                                                                                                                                                                                                                                                                                                                                                                                                                                                                                                                                                                                                                                                                                                                                                                                                                                                                                                                                                                                   |         |   |                     |                                                                             | I                                    |