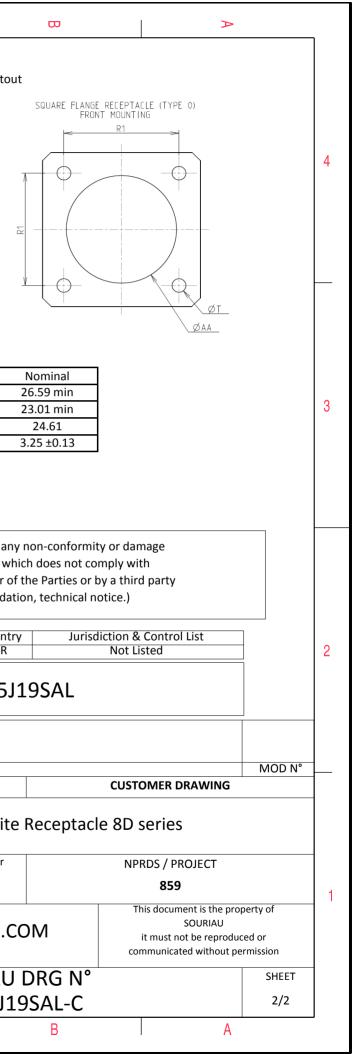

A L

| Connector dimension |             |  |  |
|---------------------|-------------|--|--|
| Dim                 | Nominal     |  |  |
| Р                   | 3.25±0.2    |  |  |
| PP                  | 4.39±0.2    |  |  |
| R1                  | 24.61       |  |  |
| R2                  | 23.01       |  |  |
| S                   | 31±0.3      |  |  |
| V'                  | 19.5+1.4/-0 |  |  |
| W'                  | 2.1/3.65    |  |  |
| Ζ'                  | 32 Max      |  |  |
| VV THREAD           | M22x1-6g    |  |  |

|          |                                                                                                                                                                                           | ۵                                                                                                                                                                                                                                                                                                                                                                                                                                                                                                                                                                                                                                                                                                                                                                                                                                                                                                                                                                                                                                                                                                 | н<br>гт | m |                     | 0                                                                           |                                      |
|----------|-------------------------------------------------------------------------------------------------------------------------------------------------------------------------------------------|---------------------------------------------------------------------------------------------------------------------------------------------------------------------------------------------------------------------------------------------------------------------------------------------------------------------------------------------------------------------------------------------------------------------------------------------------------------------------------------------------------------------------------------------------------------------------------------------------------------------------------------------------------------------------------------------------------------------------------------------------------------------------------------------------------------------------------------------------------------------------------------------------------------------------------------------------------------------------------------------------------------------------------------------------------------------------------------------------|---------|---|---------------------|-----------------------------------------------------------------------------|--------------------------------------|
|          |                                                                                                                                                                                           | Contact Layout                                                                                                                                                                                                                                                                                                                                                                                                                                                                                                                                                                                                                                                                                                                                                                                                                                                                                                                                                                                                                                                                                    |         |   |                     | Pa                                                                          | anel Cutou                           |
|          |                                                                                                                                                                                           |                                                                                                                                                                                                                                                                                                                                                                                                                                                                                                                                                                                                                                                                                                                                                                                                                                                                                                                                                                                                                                                                                                   |         |   |                     |                                                                             |                                      |
| 4        |                                                                                                                                                                                           | $\begin{array}{c} \begin{array}{c} \begin{array}{c} \begin{array}{c} \begin{array}{c} \begin{array}{c} \begin{array}{c} \end{array} \\ \end{array} \\ \end{array} \\ \end{array} \\ \end{array} \\ \end{array} \\ \begin{array}{c} \begin{array}{c} \end{array} \\ \end{array} \\ \end{array} \\ \end{array} \\ \end{array} \\ \end{array} \\ \begin{array}{c} \begin{array}{c} \end{array} \\ \end{array} \\ \end{array} \\ \end{array} \\ \end{array} \\ \end{array} \\ \begin{array}{c} \begin{array}{c} \end{array} \\ \end{array} \\ \end{array} \\ \end{array} \\ \end{array} \\ \end{array} \\ \begin{array}{c} \begin{array}{c} \end{array} \\ \begin{array}{c} \begin{array}{c} \end{array} \\ \begin{array}{c} \begin{array}{c} \end{array} \\ \end{array} $ |         |   | 22                  | SQUARE FLANGE RECEPTACLE (TYPE 0)<br>REAR MOUNTING                          | ;                                    |
|          | Contact<br>position ID  X-axis<br>(mm)    A  +.000 (0.0    B  +.130 (3.3    C 139 (4.9    D  +.260 (6.6    E  +.196 (4.9    F  +.130 (3.3    G  +.000 (0.0    H 130 (3.3    J  J 159 (4.9 | $\begin{array}{cccccccccccccccccccccccccccccccccccc$                                                                                                                                                                                                                                                                                                                                                                                                                                                                                                                                                                                                                                                                                                                                                                                                                                                                                                                                                                                                                                              |         |   | V                   | ØA                                                                          | <u>ŏt</u>                            |
| ω        | Shell Arrangement<br>size no.<br>15 -19                                                                                                                                                   | Number of Size Service Contact Supersedes<br>contacts contacts rating location<br>19 20 I All MS20052-19                                                                                                                                                                                                                                                                                                                                                                                                                                                                                                                                                                                                                                                                                                                                                                                                                                                                                                                                                                                          |         |   |                     | Dim<br>ØA<br>ØAA<br>R1<br>ØT                                                |                                      |
|          | -                                                                                                                                                                                         |                                                                                                                                                                                                                                                                                                                                                                                                                                                                                                                                                                                                                                                                                                                                                                                                                                                                                                                                                                                                                                                                                                   |         |   |                     | SOURIAU shall not be lia                                                    | blo for an                           |
|          |                                                                                                                                                                                           |                                                                                                                                                                                                                                                                                                                                                                                                                                                                                                                                                                                                                                                                                                                                                                                                                                                                                                                                                                                                                                                                                                   |         |   |                     | due to a use of the Pr<br>the Specifications issued b<br>(professional reco | oducts wh<br>y either of<br>ommendat |
| S        |                                                                                                                                                                                           |                                                                                                                                                                                                                                                                                                                                                                                                                                                                                                                                                                                                                                                                                                                                                                                                                                                                                                                                                                                                                                                                                                   |         |   |                     | PN: 81                                                                      | FR                                   |
|          |                                                                                                                                                                                           |                                                                                                                                                                                                                                                                                                                                                                                                                                                                                                                                                                                                                                                                                                                                                                                                                                                                                                                                                                                                                                                                                                   |         |   | A 12-10-<br>ISS DAT | 2016 First Release                                                          |                                      |
|          |                                                                                                                                                                                           |                                                                                                                                                                                                                                                                                                                                                                                                                                                                                                                                                                                                                                                                                                                                                                                                                                                                                                                                                                                                                                                                                                   |         |   | Designed By:        | Date:                                                                       |                                      |
|          |                                                                                                                                                                                           |                                                                                                                                                                                                                                                                                                                                                                                                                                                                                                                                                                                                                                                                                                                                                                                                                                                                                                                                                                                                                                                                                                   |         |   | TITLE               |                                                                             | nposite                              |
| <u> </u> |                                                                                                                                                                                           |                                                                                                                                                                                                                                                                                                                                                                                                                                                                                                                                                                                                                                                                                                                                                                                                                                                                                                                                                                                                                                                                                                   |         |   | SCALE<br>NA         | -{                                                                          | ral linear<br>erances:<br>±          |
|          |                                                                                                                                                                                           |                                                                                                                                                                                                                                                                                                                                                                                                                                                                                                                                                                                                                                                                                                                                                                                                                                                                                                                                                                                                                                                                                                   |         |   | SOURI               | WWW.SOUF                                                                    | riau.c                               |
|          |                                                                                                                                                                                           |                                                                                                                                                                                                                                                                                                                                                                                                                                                                                                                                                                                                                                                                                                                                                                                                                                                                                                                                                                                                                                                                                                   |         |   | FORMAT<br>A3        |                                                                             |                                      |
|          | H                                                                                                                                                                                         | G                                                                                                                                                                                                                                                                                                                                                                                                                                                                                                                                                                                                                                                                                                                                                                                                                                                                                                                                                                                                                                                                                                 | F       | E |                     | 8D                                                                          | 015J1                                |
|          | 11                                                                                                                                                                                        |                                                                                                                                                                                                                                                                                                                                                                                                                                                                                                                                                                                                                                                                                                                                                                                                                                                                                                                                                                                                                                                                                                   |         |   |                     |                                                                             | I                                    |