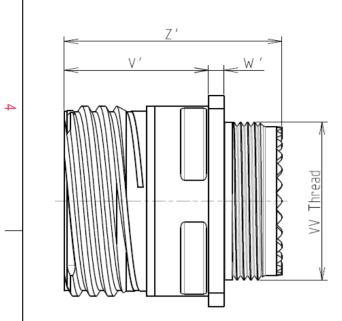

A L

| Connector dimension |             |  |  |
|---------------------|-------------|--|--|
| Dim                 | Nominal     |  |  |
| Р                   | 3.25±0.2    |  |  |
| PP                  | 4.39±0.2    |  |  |
| R1                  | 24.61       |  |  |
| R2                  | 23.01       |  |  |
| S                   | 31±0.3      |  |  |
| V'                  | 19.5+1.4/-0 |  |  |
| W'                  | 2.1/3.65    |  |  |
| Ζ'                  | 32 Max      |  |  |
| VV THREAD           | M22x1-6g    |  |  |