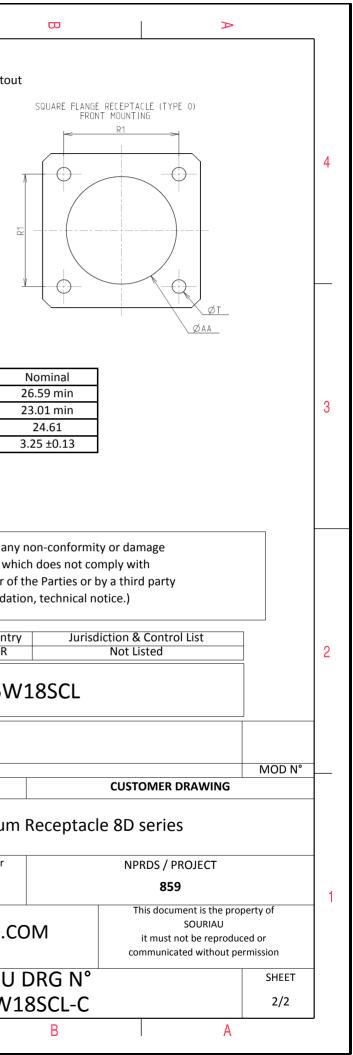

| Connector | r dimension   |
|-----------|---------------|
| Dim       | Nominal       |
| Р         | 3.25±0.2      |
| PP        | 4.39±0.2      |
| R1        | 24.61         |
| R2        | 23.01         |
| S         | 31±0.3        |
| V         | 20.83+0/-1.25 |
| W         | 2.1/2.5       |
| Z         | 31.5 Max      |
| VV THREAD | M22x1-6g      |