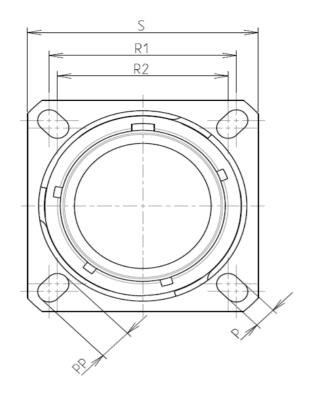

| Connector | r dimension   |
|-----------|---------------|
| Dim       | Nominal       |
| Р         | 3.25±0.2      |
| PP        | 4.39±0.2      |
| R1        | 24.61         |
| R2        | 23.01         |
| S         | 31±0.3        |
| V         | 20.83+0/-1.25 |
| W         | 2.1/2.5       |
| Z         | 31.5 Max      |
| VV THREAD | M22x1-6g      |