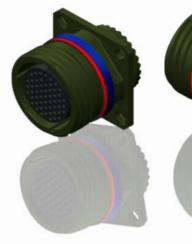

## CHARACTERISTICS

ယ

 $\sim$ 

-Mass

BASIC SERIES:

SHELL SIZE : 15

Н

SHELL TYPE : Square Flange Receptacle

CONTACT TYPE : Standard Crimp Contact

PLATING : W = Olive drab Cadmium

-Standard : Based on MIL-DTL-38999 Series III

| 7                                                   | -Shell Material                     | : Aluminium                            |  |
|-----------------------------------------------------|-------------------------------------|----------------------------------------|--|
|                                                     | -Shell Plating                      | : Olive drab Cadmium                   |  |
|                                                     | -Insulator                          | : Thermoplastic                        |  |
|                                                     | -Contacts                           | : Copper Alloy                         |  |
|                                                     | -Seals & Grommet                    | : Silicon Elastomer                    |  |
| -Contact Plating : Gold over copper Alloy 0.8µm mir |                                     | : Gold over copper Alloy 0.8µm minimum |  |
|                                                     | -Durability                         | -Durability : 500 Mating cycles        |  |
|                                                     | -Delivered without Souriau contacts |                                        |  |
|                                                     | -Temperature Range                  | : -65°C to +175°C                      |  |
|                                                     | -Salt Spray                         | : 500 hours                            |  |
|                                                     |                                     |                                        |  |