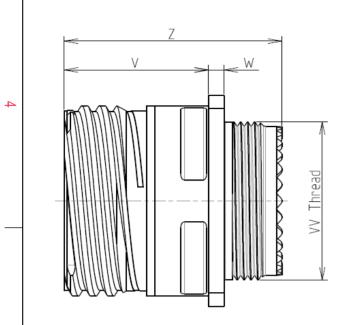

| Connector | r dimension   |
|-----------|---------------|
| Dim       | Nominal       |
| Р         | 3.25±0.2      |
| PP        | 4.39±0.2      |
| R1        | 24.61         |
| R2        | 23.01         |
| S         | 31±0.3        |
| V         | 20.83+0/-1.25 |
| W         | 2.1/2.5       |
| Z         | 31.5 Max      |
| VV THREAD | M22x1-6g      |