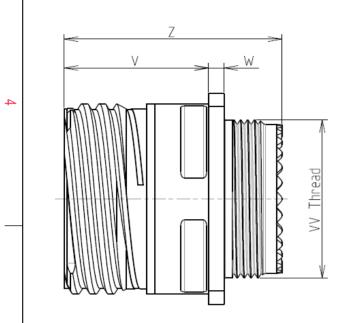

А

| Connector dimension |               |  |  |  |
|---------------------|---------------|--|--|--|
| Dim                 | Nominal       |  |  |  |
| Р                   | 3.25±0.2      |  |  |  |
| PP                  | 4.93±0.2      |  |  |  |
| R1                  | 26.97         |  |  |  |
| R2                  | 24.61         |  |  |  |
| S                   | 33.3±0.3      |  |  |  |
| V                   | 20.83+0/-1.25 |  |  |  |
| W                   | 2.1/2.5       |  |  |  |
| Z                   | 31.5 Max      |  |  |  |
| VV THREAD           | M25x1-6g      |  |  |  |