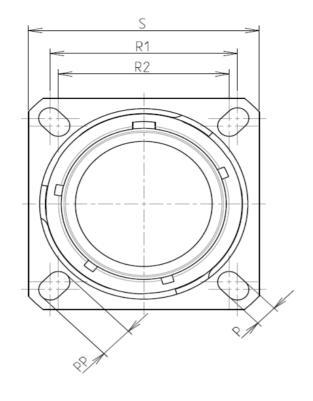

А

| Connector dimension |               |  |  |  |
|---------------------|---------------|--|--|--|
| Dim                 | Nominal       |  |  |  |
| Р                   | 3.25±0.2      |  |  |  |
| PP                  | 4.93±0.2      |  |  |  |
| R1                  | 26.97         |  |  |  |
| R2                  | 24.61         |  |  |  |
| S                   | 33.3±0.3      |  |  |  |
| V                   | 20.83+0/-1.25 |  |  |  |
| W                   | 2.1/2.5       |  |  |  |
| Z                   | 31.5 Max      |  |  |  |
| VV THREAD           | M25x1-6g      |  |  |  |