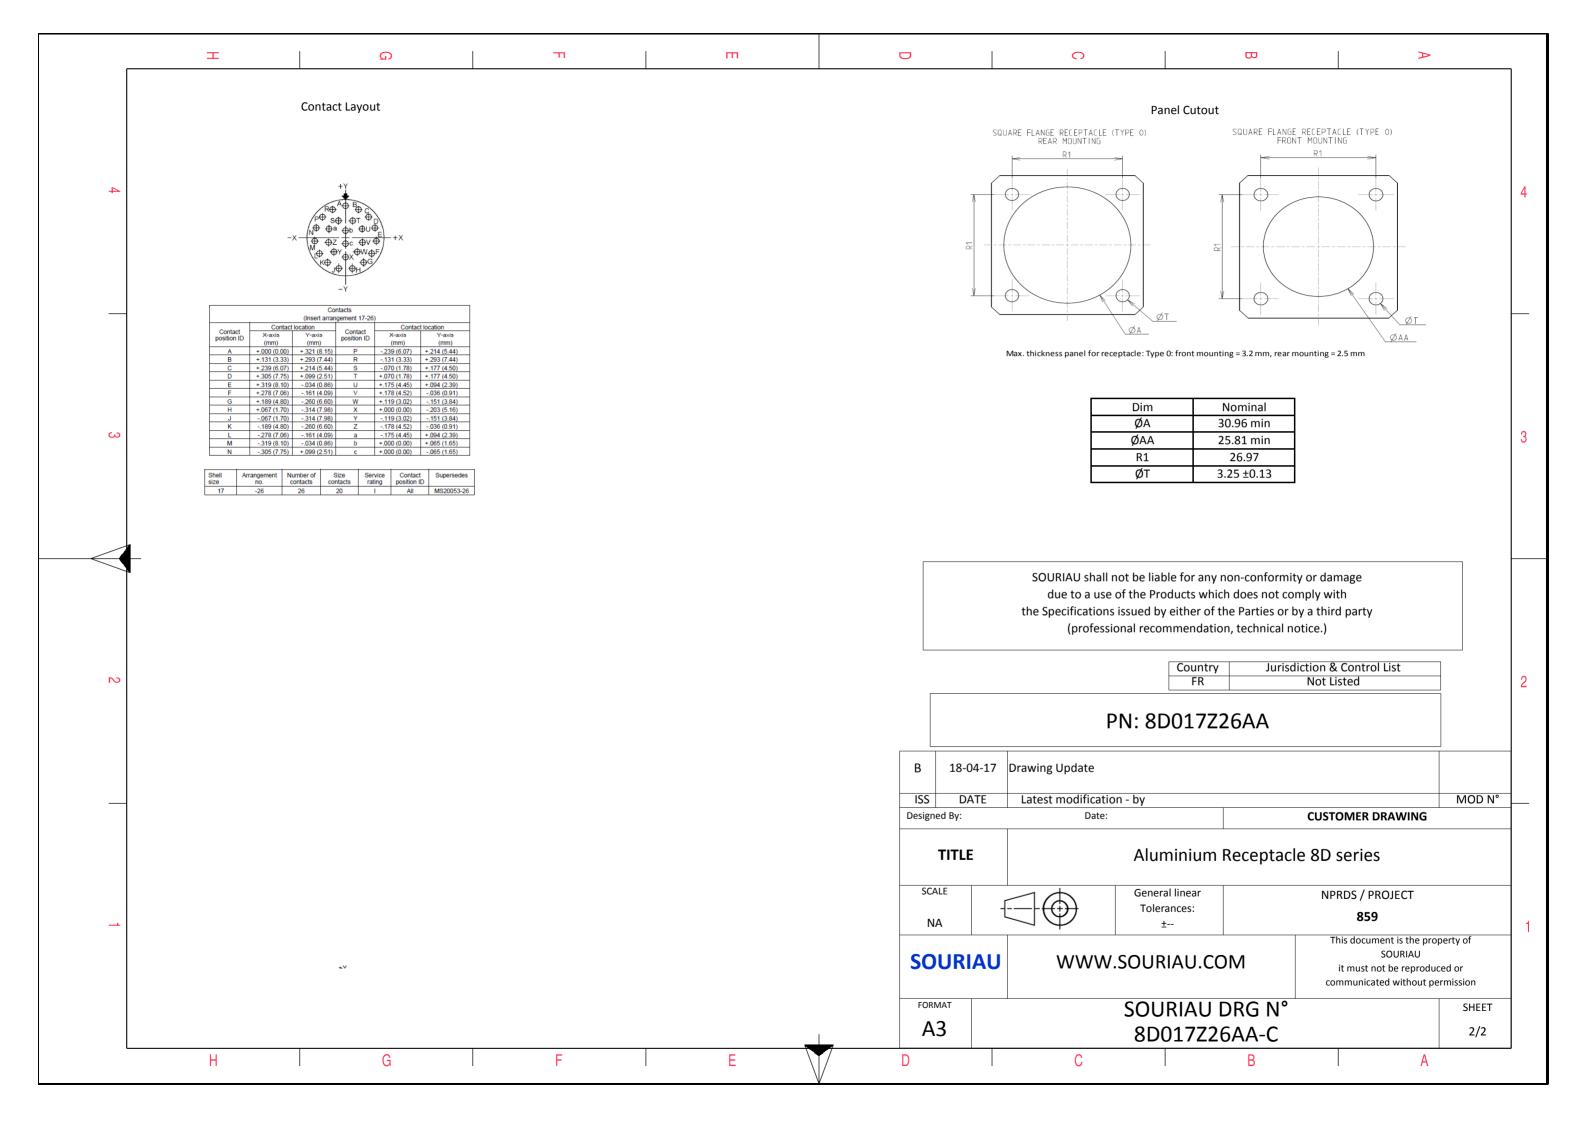

А

| Connector dimension |               |  |  |  |
|---------------------|---------------|--|--|--|
| Dim                 | Nominal       |  |  |  |
| Р                   | 3.25±0.2      |  |  |  |
| PP                  | 4.93±0.2      |  |  |  |
| R1                  | 26.97         |  |  |  |
| R2                  | 24.61         |  |  |  |
| S                   | 33.3±0.3      |  |  |  |
| V                   | 20.83+0/-1.25 |  |  |  |
| W                   | 2.1/2.5       |  |  |  |
| Z                   | 31.5 Max      |  |  |  |
| VV THREAD           | M25x1-6g      |  |  |  |