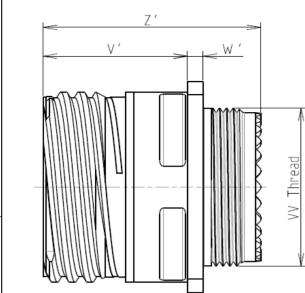

## CHARACTERIS

4

ω

 $\sim$ 

\_

| т D T                                                                                                                                                                                                                                                                                                                                  | П                                                                                                                                                                                                                                                            | D                                                                                                                                           | 0                                                                                                                                                                      | B                                                        |                      |     |
|----------------------------------------------------------------------------------------------------------------------------------------------------------------------------------------------------------------------------------------------------------------------------------------------------------------------------------------|--------------------------------------------------------------------------------------------------------------------------------------------------------------------------------------------------------------------------------------------------------------|---------------------------------------------------------------------------------------------------------------------------------------------|------------------------------------------------------------------------------------------------------------------------------------------------------------------------|----------------------------------------------------------|----------------------|-----|
|                                                                                                                                                                                                                                                                                                                                        | S<br>R1<br>R2<br>C<br>C<br>C<br>C<br>C<br>C<br>C<br>C<br>C<br>C<br>C<br>C<br>C<br>C<br>C<br>C<br>C<br>C                                                                                                                                                      |                                                                                                                                             | <image/>                                                                                                                                                               | MPLE                                                     |                      | 4   |
| Keying S<br>CHARACTERISTICS                                                                                                                                                                                                                                                                                                            | hown as example Connector dimension                                                                                                                                                                                                                          |                                                                                                                                             |                                                                                                                                                                        |                                                          |                      |     |
| -Standard : Based on MIL-DTL-38999 Series III         -Shell Material       : Composite         -Shell Plating       : Nickel         -Insulator       : Thermoplastic         -Contacts       : Copper Alloy         -Seals & Grommet       : Silicon Elastomer         -Contact Plating       : Gold over copper Alloy 0.8μm minimum | Dim         Nominal           P         3.25±0.2           PP         4.93±0.2           R1         29.36           R2         26.97           S         36.5±0.3           V'         19.5+1.4/-0           W'         2.1/3.65           Z'         32 Max |                                                                                                                                             | SOURIAU shall not be liable for any r<br>due to a use of the Products whic<br>the Specifications issued by either of t<br>(professional recommendatio<br>Country<br>FR | h does not comply with<br>he Parties or by a third party |                      | 2   |
| -Durability : 500 Mating cycles<br>-Delivered with Souriau contacts and Accessories<br>-Delivered with Souriau contacts and Accessories                                                                                                                                                                                                |                                                                                                                                                                                                                                                              |                                                                                                                                             |                                                                                                                                                                        |                                                          |                      |     |
| -Temperature Range : -65°C to +200°C<br>-Salt Spray : 2000 hours                                                                                                                                                                                                                                                                       |                                                                                                                                                                                                                                                              | A 08-10-2016<br>ISS DATE<br>Designed By:                                                                                                    | First Release<br>Latest modification - by<br>Date:                                                                                                                     | CUSTOMER DRAWING                                         | MOD N°               |     |
| TITLE Composite Receptacle 8D series                                                                                                                                                                                                                                                                                                   |                                                                                                                                                                                                                                                              |                                                                                                                                             |                                                                                                                                                                        |                                                          |                      |     |
| BASIC SERIES:     8D     0     -     19     M     28     B       SHELL TYPE     : Square Flange Receptacle     -     19     M     28     B                                                                                                                                                                                             | A                                                                                                                                                                                                                                                            | SCALE -                                                                                                                                     | General linear<br>Tolerances:<br>±                                                                                                                                     | NPRDS / PROJECT<br>859<br>This document is the pr        | operty of            | _ 1 |
| CONTACT TYPE : Standard Crimp Contact SHELL SIZE : 19                                                                                                                                                                                                                                                                                  | ORIENTATION : A<br>CONTACT TYPE : SOCKET(500 Matings)                                                                                                                                                                                                        | SOURIAU         SOURIAU         SOURIAU           ngs)         SOURIAU         it must not be reproduced or communicated without permission |                                                                                                                                                                        |                                                          | iced or<br>ermission |     |
| PLATING : M = Nickel                                                                                                                                                                                                                                                                                                                   | CONTACT LAYOUT : 19-28                                                                                                                                                                                                                                       | A3                                                                                                                                          | SOURIAU I<br>8D019M2                                                                                                                                                   | 8BA-C                                                    | SHEET                |     |
| H G F                                                                                                                                                                                                                                                                                                                                  | E                                                                                                                                                                                                                                                            | DI                                                                                                                                          | C                                                                                                                                                                      | B I A                                                    |                      |     |