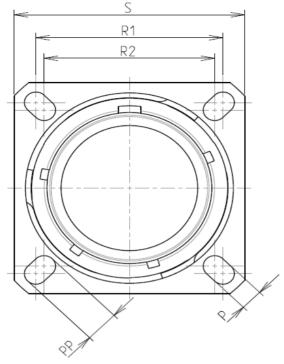

## CHARACTERIS

4

ω

 $\sim$ 

\_

| т D T                                                                                                                                                                                                                                                                                                                                  | П                                                                                                                                                                                                                                                            | D                                                                                                                                           | 0                                                                                                                                                                      | B                                                        |                      |     |
|----------------------------------------------------------------------------------------------------------------------------------------------------------------------------------------------------------------------------------------------------------------------------------------------------------------------------------------|--------------------------------------------------------------------------------------------------------------------------------------------------------------------------------------------------------------------------------------------------------------|---------------------------------------------------------------------------------------------------------------------------------------------|------------------------------------------------------------------------------------------------------------------------------------------------------------------------|----------------------------------------------------------|----------------------|-----|
|                                                                                                                                                                                                                                                                                                                                        | S<br>R1<br>R2<br>C<br>C<br>C<br>C<br>C<br>C<br>C<br>C<br>C<br>C<br>C<br>C<br>C<br>C<br>C<br>C<br>C<br>C                                                                                                                                                      |                                                                                                                                             | <image/>                                                                                                                                                               | MPLE                                                     |                      | 4   |
| Keying S<br>CHARACTERISTICS                                                                                                                                                                                                                                                                                                            | hown as example Connector dimension                                                                                                                                                                                                                          |                                                                                                                                             |                                                                                                                                                                        |                                                          |                      |     |
| -Standard : Based on MIL-DTL-38999 Series III         -Shell Material       : Composite         -Shell Plating       : Nickel         -Insulator       : Thermoplastic         -Contacts       : Copper Alloy         -Seals & Grommet       : Silicon Elastomer         -Contact Plating       : Gold over copper Alloy 0.8μm minimum | Dim         Nominal           P         3.25±0.2           PP         4.93±0.2           R1         29.36           R2         26.97           S         36.5±0.3           V'         19.5+1.4/-0           W'         2.1/3.65           Z'         32 Max |                                                                                                                                             | SOURIAU shall not be liable for any r<br>due to a use of the Products whic<br>the Specifications issued by either of t<br>(professional recommendatio<br>Country<br>FR | h does not comply with<br>he Parties or by a third party |                      | 2   |
| -Durability : 500 Mating cycles<br>-Delivered with Souriau contacts and Accessories<br>-Delivered with Souriau contacts and Accessories                                                                                                                                                                                                |                                                                                                                                                                                                                                                              |                                                                                                                                             |                                                                                                                                                                        |                                                          |                      |     |
| -Temperature Range : -65°C to +200°C<br>-Salt Spray : 2000 hours                                                                                                                                                                                                                                                                       |                                                                                                                                                                                                                                                              | A 08-10-2016<br>ISS DATE<br>Designed By:                                                                                                    | First Release<br>Latest modification - by<br>Date:                                                                                                                     | CUSTOMER DRAWING                                         | MOD N°               |     |
| TITLE Composite Receptacle 8D series                                                                                                                                                                                                                                                                                                   |                                                                                                                                                                                                                                                              |                                                                                                                                             |                                                                                                                                                                        |                                                          |                      |     |
| BASIC SERIES:     8D     0     -     19     M     28     B       SHELL TYPE     : Square Flange Receptacle     -     19     M     28     B                                                                                                                                                                                             | A                                                                                                                                                                                                                                                            | SCALE -                                                                                                                                     | General linear<br>Tolerances:<br>±                                                                                                                                     | NPRDS / PROJECT<br>859<br>This document is the pr        | operty of            | _ 1 |
| CONTACT TYPE : Standard Crimp Contact SHELL SIZE : 19                                                                                                                                                                                                                                                                                  | ORIENTATION : A<br>CONTACT TYPE : SOCKET(500 Matings)                                                                                                                                                                                                        | SOURIAU         SOURIAU         SOURIAU           ngs)         SOURIAU         it must not be reproduced or communicated without permission |                                                                                                                                                                        |                                                          | iced or<br>ermission |     |
| PLATING : M = Nickel                                                                                                                                                                                                                                                                                                                   | CONTACT LAYOUT : 19-28                                                                                                                                                                                                                                       | A3                                                                                                                                          | SOURIAU I<br>8D019M2                                                                                                                                                   | 8BA-C                                                    | SHEET                |     |
| H G F                                                                                                                                                                                                                                                                                                                                  | E                                                                                                                                                                                                                                                            | DI                                                                                                                                          | C                                                                                                                                                                      | B I A                                                    |                      |     |