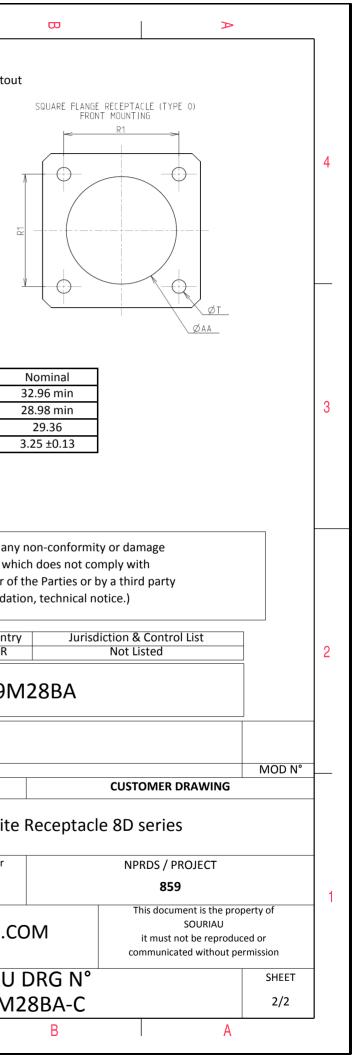

| r | Т                                                    | ۵                                                                                                                                                                                                                                                                                                                                                                                                                                                                                                                                                                                                                                                                                                                                                                                                                                                                                                                                                                                                                                                                                                                                                                                                                                                                                                                                                                                                                                         | г | m |                                        | C                                                |                                                                                                         |
|---|------------------------------------------------------|-------------------------------------------------------------------------------------------------------------------------------------------------------------------------------------------------------------------------------------------------------------------------------------------------------------------------------------------------------------------------------------------------------------------------------------------------------------------------------------------------------------------------------------------------------------------------------------------------------------------------------------------------------------------------------------------------------------------------------------------------------------------------------------------------------------------------------------------------------------------------------------------------------------------------------------------------------------------------------------------------------------------------------------------------------------------------------------------------------------------------------------------------------------------------------------------------------------------------------------------------------------------------------------------------------------------------------------------------------------------------------------------------------------------------------------------|---|---|----------------------------------------|--------------------------------------------------|---------------------------------------------------------------------------------------------------------|
|   |                                                      | Contact Layout                                                                                                                                                                                                                                                                                                                                                                                                                                                                                                                                                                                                                                                                                                                                                                                                                                                                                                                                                                                                                                                                                                                                                                                                                                                                                                                                                                                                                            |   |   |                                        |                                                  | Panel Cutout                                                                                            |
| 4 |                                                      |                                                                                                                                                                                                                                                                                                                                                                                                                                                                                                                                                                                                                                                                                                                                                                                                                                                                                                                                                                                                                                                                                                                                                                                                                                                                                                                                                                                                                                           |   |   | A                                      | SQUARE FLANGE RECEPTACLE (T<br>REAR MOUNTING     |                                                                                                         |
|   | Contact<br>position<br>ID (mm)<br>A + -066 (1.68)    | x         PO         O <sup>+</sup> |   |   | ۲<br>۲                                 |                                                  |                                                                                                         |
| ω | $\begin{array}{rrrrrrrrrrrrrrrrrrrrrrrrrrrrrrrrrrrr$ | $\begin{array}{rrrrrrrrrrrrrrrrrrrrrrrrrrrrrrrrrrrr$                                                                                                                                                                                                                                                                                                                                                                                                                                                                                                                                                                                                                                                                                                                                                                                                                                                                                                                                                                                                                                                                                                                                                                                                                                                                                                                                                                                      |   |   |                                        |                                                  | Dim<br>ØA<br>ØAA<br>R1<br>ØT                                                                            |
|   | $\vdash$                                             |                                                                                                                                                                                                                                                                                                                                                                                                                                                                                                                                                                                                                                                                                                                                                                                                                                                                                                                                                                                                                                                                                                                                                                                                                                                                                                                                                                                                                                           |   |   |                                        |                                                  |                                                                                                         |
| N |                                                      |                                                                                                                                                                                                                                                                                                                                                                                                                                                                                                                                                                                                                                                                                                                                                                                                                                                                                                                                                                                                                                                                                                                                                                                                                                                                                                                                                                                                                                           |   |   |                                        | due to a use o<br>the Specifications i           | ot be liable for any<br>of the Products whi<br>issued by either of<br>nal recommendati<br>Country<br>FR |
|   |                                                      |                                                                                                                                                                                                                                                                                                                                                                                                                                                                                                                                                                                                                                                                                                                                                                                                                                                                                                                                                                                                                                                                                                                                                                                                                                                                                                                                                                                                                                           |   |   |                                        | 19                                               | N: 8D019N                                                                                               |
|   |                                                      |                                                                                                                                                                                                                                                                                                                                                                                                                                                                                                                                                                                                                                                                                                                                                                                                                                                                                                                                                                                                                                                                                                                                                                                                                                                                                                                                                                                                                                           |   |   | A 08-10-20<br>ISS DATE<br>Designed By: | 16 First Release<br>Latest modification<br>Date: | 1 - by                                                                                                  |
|   |                                                      |                                                                                                                                                                                                                                                                                                                                                                                                                                                                                                                                                                                                                                                                                                                                                                                                                                                                                                                                                                                                                                                                                                                                                                                                                                                                                                                                                                                                                                           |   |   | SCALE                                  |                                                  | Composite<br>General linear                                                                             |
| - |                                                      |                                                                                                                                                                                                                                                                                                                                                                                                                                                                                                                                                                                                                                                                                                                                                                                                                                                                                                                                                                                                                                                                                                                                                                                                                                                                                                                                                                                                                                           |   |   | NA                                     |                                                  | Tolerances:<br>±                                                                                        |
|   |                                                      |                                                                                                                                                                                                                                                                                                                                                                                                                                                                                                                                                                                                                                                                                                                                                                                                                                                                                                                                                                                                                                                                                                                                                                                                                                                                                                                                                                                                                                           |   |   | SOURIA                                 | J WWW.                                           | SOURIAU.CO                                                                                              |
|   |                                                      |                                                                                                                                                                                                                                                                                                                                                                                                                                                                                                                                                                                                                                                                                                                                                                                                                                                                                                                                                                                                                                                                                                                                                                                                                                                                                                                                                                                                                                           |   |   | FORMAT<br>A3                           | 1                                                | SOURIAU<br>8D019M2                                                                                      |
| l | Н                                                    | G                                                                                                                                                                                                                                                                                                                                                                                                                                                                                                                                                                                                                                                                                                                                                                                                                                                                                                                                                                                                                                                                                                                                                                                                                                                                                                                                                                                                                                         | F | E | D                                      | С                                                |                                                                                                         |