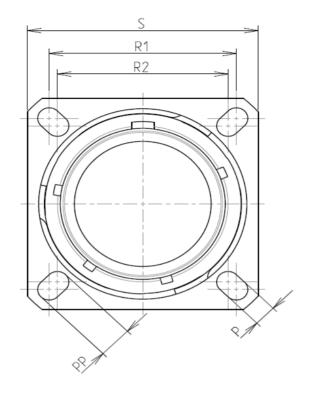

| Dim       | Nominal       |
|-----------|---------------|
| Р         | 3.25±0.2      |
| PP        | 4.93±0.2      |
| R1        | 31.75         |
| R2        | 29.36         |
| S         | 39.7±0.3      |
| V         | 20.07+0/-1.25 |
| W         | 2.1/3.2       |
| Z         | 31.5 Max      |
| VV THREAD | M31x1-6g      |