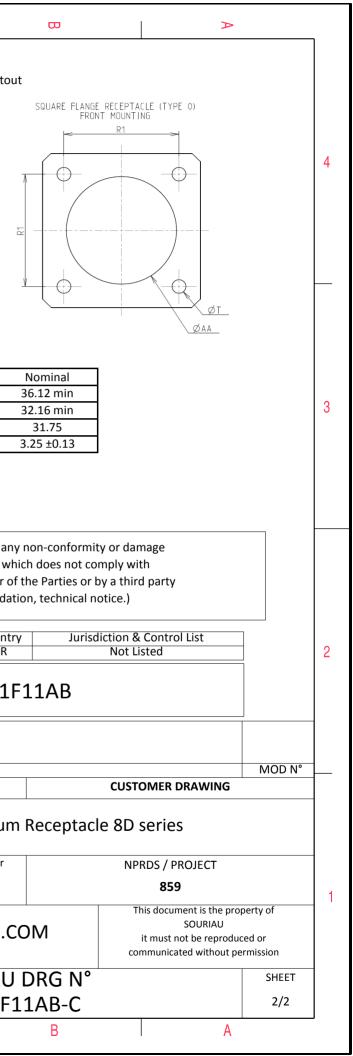

| Dim       | Nominal       |
|-----------|---------------|
| Р         | 3.25±0.2      |
| PP        | 4.93±0.2      |
| R1        | 31.75         |
| R2        | 29.36         |
| S         | 39.7±0.3      |
| V         | 20.07+0/-1.25 |
| W         | 2.1/3.2       |
| Z         | 31.5 Max      |
| VV THREAD | M31x1-6g      |