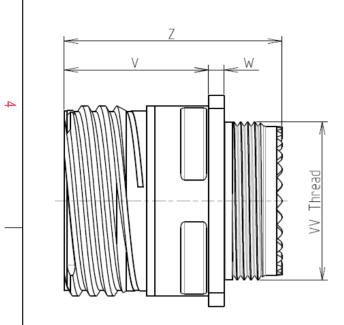

| Dim       | Nominal       |
|-----------|---------------|
| Р         | 3.25±0.2      |
| PP        | 4.93±0.2      |
| R1        | 31.75         |
| R2        | 29.36         |
| S         | 39.7±0.3      |
| V         | 20.07+0/-1.25 |
| W         | 2.1/3.2       |
| Z         | 31.5 Max      |
| VV THREAD | M31x1-6g      |