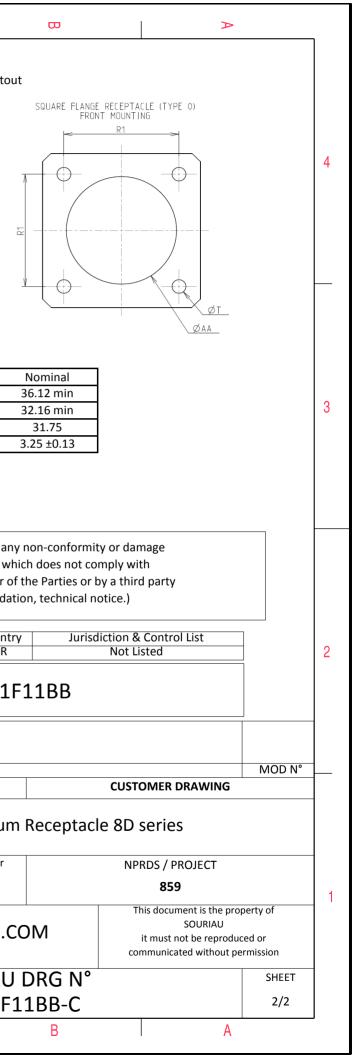

| Dim       | Nominal       |
|-----------|---------------|
| Р         | 3.25±0.2      |
| РР        | 4.93±0.2      |
| R1        | 31.75         |
| R2        | 29.36         |
| S         | 39.7±0.3      |
| V         | 20.07+0/-1.25 |
| W         | 2.1/3.2       |
| Z         | 31.5 Max      |
| VV THREAD | M31x1-6g      |

|          | T                                                                                                                                                                                                           | ۵                                                                                                                                                                                                                                                                                                                                                                                                                                                           | п – | m |                          | 0                                                                                           |                                   |
|----------|-------------------------------------------------------------------------------------------------------------------------------------------------------------------------------------------------------------|-------------------------------------------------------------------------------------------------------------------------------------------------------------------------------------------------------------------------------------------------------------------------------------------------------------------------------------------------------------------------------------------------------------------------------------------------------------|-----|---|--------------------------|---------------------------------------------------------------------------------------------|-----------------------------------|
|          |                                                                                                                                                                                                             | Contact Layout                                                                                                                                                                                                                                                                                                                                                                                                                                              |     |   |                          |                                                                                             | Panel Cutout                      |
| 4        | -x (                                                                                                                                                                                                        | $ \begin{array}{c}                                     $                                                                                                                                                                                                                                                                                                                                                                                                    |     |   | Ŵ                        | SQUARE FLANGE RECEPTACLE (TYPE 0)<br>REAR MOUNTING                                          |                                   |
|          | B         +306 (7.77)           C         +348 (8.84)           D         +227 (5.77)           E         +000 (0.00)           F         -227 (5.77)           Sheli         Arrangement<br>no.         Nu | Y-axis<br>(mm)         position<br>ID         X-axis<br>(mm)         Y-axis<br>(mm)           +332 (8.43)         G         -348 (8.84)         -061 (1.55)           +177 (4.50)         H         -306 (7.77)         +177 (4.50)           -061 (1.55)         J         -121 (3.07)         +332 (8.43)           -270 (6.86)         K         +000 (0.00)         +123 (3.12)           -353 (8.97)         L         +000 (0.00)         -115 (2.92) | 5   |   |                          | ØA                                                                                          |                                   |
| ယ        |                                                                                                                                                                                                             |                                                                                                                                                                                                                                                                                                                                                                                                                                                             |     |   |                          | Dir<br>Ø/<br>ØA<br>R:<br>Ø                                                                  | A A 1                             |
|          | _                                                                                                                                                                                                           |                                                                                                                                                                                                                                                                                                                                                                                                                                                             |     |   | [                        |                                                                                             |                                   |
|          | 9                                                                                                                                                                                                           |                                                                                                                                                                                                                                                                                                                                                                                                                                                             |     |   |                          | SOURIAU shall not be<br>due to a use of the<br>the Specifications issue<br>(professional re | e Products whi<br>d by either of  |
| N        |                                                                                                                                                                                                             |                                                                                                                                                                                                                                                                                                                                                                                                                                                             |     |   |                          |                                                                                             | Country<br>FR                     |
|          |                                                                                                                                                                                                             |                                                                                                                                                                                                                                                                                                                                                                                                                                                             |     |   |                          | PN:                                                                                         | 8D021F                            |
|          |                                                                                                                                                                                                             |                                                                                                                                                                                                                                                                                                                                                                                                                                                             |     |   | A 02-11-20               | 16 First Release                                                                            |                                   |
|          |                                                                                                                                                                                                             |                                                                                                                                                                                                                                                                                                                                                                                                                                                             |     |   | ISS DATE<br>Designed By: | Latest modification - by<br>Date:                                                           | /                                 |
|          |                                                                                                                                                                                                             |                                                                                                                                                                                                                                                                                                                                                                                                                                                             |     |   | TITLE                    | A                                                                                           | luminium                          |
| <b>_</b> |                                                                                                                                                                                                             |                                                                                                                                                                                                                                                                                                                                                                                                                                                             |     |   | SCALE<br>NA              |                                                                                             | eneral linear<br>Tolerances:<br>± |
|          |                                                                                                                                                                                                             |                                                                                                                                                                                                                                                                                                                                                                                                                                                             |     |   | SOURIA                   | U WWW.SOU                                                                                   | URIAU.CO                          |
|          |                                                                                                                                                                                                             |                                                                                                                                                                                                                                                                                                                                                                                                                                                             |     | _ | FORMAT<br>A3             |                                                                                             | DURIAU<br>3D021F1                 |
|          | Н                                                                                                                                                                                                           | G                                                                                                                                                                                                                                                                                                                                                                                                                                                           | F   | E | D                        | C                                                                                           |                                   |