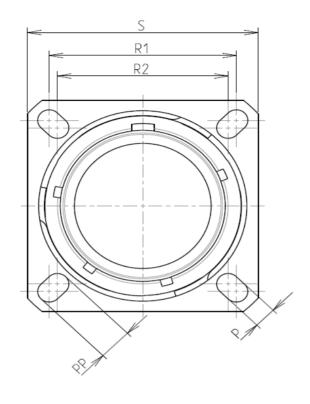

| Dim       | Nominal       |
|-----------|---------------|
| Р         | 3.25±0.2      |
| РР        | 4.93±0.2      |
| R1        | 31.75         |
| R2        | 29.36         |
| S         | 39.7±0.3      |
| V         | 20.07+0/-1.25 |
| W         | 2.1/3.2       |
| Z         | 31.5 Max      |
| VV THREAD | M31x1-6g      |