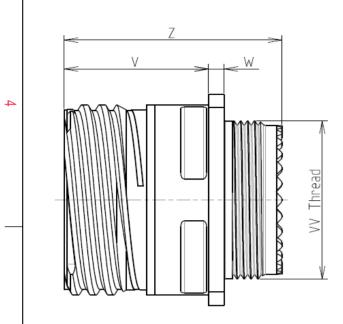

| Dim       | Nominal       |
|-----------|---------------|
| Р         | 3.25±0.2      |
| РР        | 4.93±0.2      |
| R1        | 31.75         |
| R2        | 29.36         |
| S         | 39.7±0.3      |
| V         | 20.07+0/-1.25 |
| W         | 2.1/3.2       |
| Z         | 31.5 Max      |
| VV THREAD | M31x1-6g      |