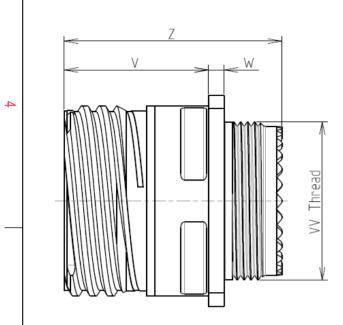

В

| Connector dimension |               |  |  |
|---------------------|---------------|--|--|
| Dim                 | Nominal       |  |  |
| Р                   | 3.25±0.2      |  |  |
| РР                  | 4.93±0.2      |  |  |
| R1                  | 31.75         |  |  |
| R2                  | 29.36         |  |  |
| S                   | 39.7±0.3      |  |  |
| V                   | 20.07+0/-1.25 |  |  |
| W                   | 2.1/3.2       |  |  |
| Z                   | 31.5 Max      |  |  |
| VV THREAD           | M31x1-6g      |  |  |