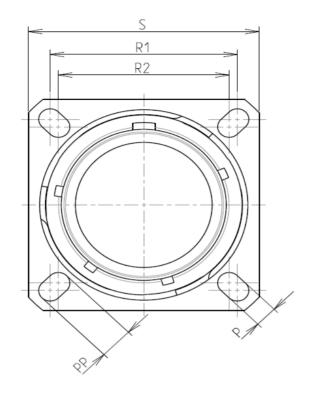

В

| Connector dimension |               |  |  |
|---------------------|---------------|--|--|
| Dim                 | Nominal       |  |  |
| Р                   | 3.25±0.2      |  |  |
| РР                  | 4.93±0.2      |  |  |
| R1                  | 31.75         |  |  |
| R2                  | 29.36         |  |  |
| S                   | 39.7±0.3      |  |  |
| V                   | 20.07+0/-1.25 |  |  |
| W                   | 2.1/3.2       |  |  |
| Z                   | 31.5 Max      |  |  |
| VV THREAD           | M31x1-6g      |  |  |