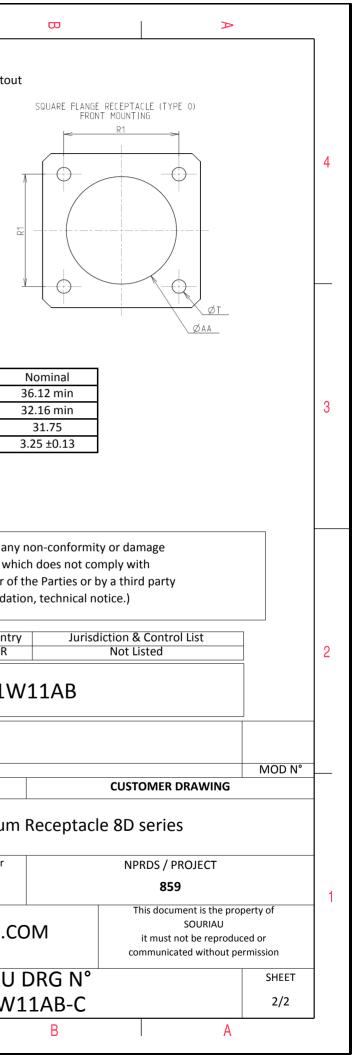

В

| Connector dimension |               |  |  |
|---------------------|---------------|--|--|
| Dim                 | Nominal       |  |  |
| Р                   | 3.25±0.2      |  |  |
| РР                  | 4.93±0.2      |  |  |
| R1                  | 31.75         |  |  |
| R2                  | 29.36         |  |  |
| S                   | 39.7±0.3      |  |  |
| V                   | 20.07+0/-1.25 |  |  |
| W                   | 2.1/3.2       |  |  |
| Z                   | 31.5 Max      |  |  |
| VV THREAD           | M31x1-6g      |  |  |

| Φ                                                                                                                       |                               |        |   |  |  |
|-------------------------------------------------------------------------------------------------------------------------|-------------------------------|--------|---|--|--|
|                                                                                                                         |                               |        | 4 |  |  |
| S EXAMPLE                                                                                                               |                               |        | 3 |  |  |
| any non-conformit<br>which does not co<br>or of the Parties or b<br>dation, technical no<br>intry Jurisd<br>R<br>1W11AB | mply with<br>by a third party |        | 2 |  |  |
|                                                                                                                         |                               |        |   |  |  |
|                                                                                                                         | CUSTOMER DRAWING              | MOD N° |   |  |  |
| m Receptacle 8D series                                                                                                  |                               |        |   |  |  |
| ar                                                                                                                      | NPRDS / PROJECT<br>859        |        |   |  |  |
| COM This document is the property of SOURIAU it must not be reproduced or communicated without permission               |                               |        |   |  |  |
| U DRG N°                                                                                                                |                               |        |   |  |  |
| W11AB-C                                                                                                                 | A                             | 1/2    | J |  |  |
| -                                                                                                                       |                               |        |   |  |  |

|          | <b>工</b>                                                                                                                                                                                                         | ۵                                                                                                                                                                                                                                                                                                                                                                                                                                                                                                                                                                                                                                                                                                                                              | п – | m | D                                     | 0                                                                                                                                               |
|----------|------------------------------------------------------------------------------------------------------------------------------------------------------------------------------------------------------------------|------------------------------------------------------------------------------------------------------------------------------------------------------------------------------------------------------------------------------------------------------------------------------------------------------------------------------------------------------------------------------------------------------------------------------------------------------------------------------------------------------------------------------------------------------------------------------------------------------------------------------------------------------------------------------------------------------------------------------------------------|-----|---|---------------------------------------|-------------------------------------------------------------------------------------------------------------------------------------------------|
|          |                                                                                                                                                                                                                  | Contact Layout                                                                                                                                                                                                                                                                                                                                                                                                                                                                                                                                                                                                                                                                                                                                 |     |   |                                       | Panel Cutout                                                                                                                                    |
| 4        | -x (                                                                                                                                                                                                             | $ \begin{array}{c}                                     $                                                                                                                                                                                                                                                                                                                                                                                                                                                                                                                                                                                                                                                                                       |     |   | · · · · · · · · · · · · · · · · · · · | SQUARE FLANGE RECEPTACLE (TYPE 0)<br>REAR MOUNTING                                                                                              |
|          | B         +:306 (7.77)           C         +:348 (8.84)           D         +:227 (5.77)           E         +:000 (0.00)           F         -:227 (5.77)           Shell         Arrangement<br>no.         Nu | Contacts<br>(Insert arrangement 21-11)           on         Contact<br>Y-axis         Location           (mm)         ID         (mm)         (mm)           +332 (8.43)         G         -348 (8.84)         -061 (1.55)           +177 (4.50)         H         -306 (7.77)         +177 (4.50)           -061 (1.55)         J         -121 (3.07)         +332 (8.43)           -270 (6.86)         K         +000 (0.00)         +123 (3.12)           -353 (8.97)         L         +.000 (0.00)         -115 (2.92)           -270 (6.86)              mber of<br>ntacts         Size<br>contacts         Service<br>rating         Contact<br>location         Supersed           11         12         I         All         MS2055- | 5   |   | Ξ                                     |                                                                                                                                                 |
| ယ        |                                                                                                                                                                                                                  |                                                                                                                                                                                                                                                                                                                                                                                                                                                                                                                                                                                                                                                                                                                                                |     |   |                                       | Dim<br>ØA<br>ØAA<br>R1<br>ØT                                                                                                                    |
|          | -                                                                                                                                                                                                                |                                                                                                                                                                                                                                                                                                                                                                                                                                                                                                                                                                                                                                                                                                                                                |     |   |                                       |                                                                                                                                                 |
|          |                                                                                                                                                                                                                  |                                                                                                                                                                                                                                                                                                                                                                                                                                                                                                                                                                                                                                                                                                                                                |     |   |                                       | SOURIAU shall not be liable for any<br>due to a use of the Products whi<br>the Specifications issued by either of<br>(professional recommendati |
| N        |                                                                                                                                                                                                                  |                                                                                                                                                                                                                                                                                                                                                                                                                                                                                                                                                                                                                                                                                                                                                |     |   |                                       | Country<br>FR                                                                                                                                   |
|          |                                                                                                                                                                                                                  |                                                                                                                                                                                                                                                                                                                                                                                                                                                                                                                                                                                                                                                                                                                                                |     |   |                                       | PN: 8D021W                                                                                                                                      |
|          |                                                                                                                                                                                                                  |                                                                                                                                                                                                                                                                                                                                                                                                                                                                                                                                                                                                                                                                                                                                                |     |   | A 02-11                               | -2016 First Release                                                                                                                             |
|          |                                                                                                                                                                                                                  |                                                                                                                                                                                                                                                                                                                                                                                                                                                                                                                                                                                                                                                                                                                                                |     |   | ISS DA<br>Designed By:                | TE Latest modification - by<br>Date:                                                                                                            |
|          |                                                                                                                                                                                                                  |                                                                                                                                                                                                                                                                                                                                                                                                                                                                                                                                                                                                                                                                                                                                                |     |   | TITLE                                 | Aluminium                                                                                                                                       |
| <u> </u> |                                                                                                                                                                                                                  |                                                                                                                                                                                                                                                                                                                                                                                                                                                                                                                                                                                                                                                                                                                                                |     |   | SCALE<br>NA                           | General linear<br>Tolerances:<br>±                                                                                                              |
|          |                                                                                                                                                                                                                  |                                                                                                                                                                                                                                                                                                                                                                                                                                                                                                                                                                                                                                                                                                                                                |     |   | SOURI                                 | AU WWW.SOURIAU.C                                                                                                                                |
|          |                                                                                                                                                                                                                  |                                                                                                                                                                                                                                                                                                                                                                                                                                                                                                                                                                                                                                                                                                                                                |     | _ | FORMAT<br>A3                          | SOURIAU<br>8D021W2                                                                                                                              |
|          | Н                                                                                                                                                                                                                | G                                                                                                                                                                                                                                                                                                                                                                                                                                                                                                                                                                                                                                                                                                                                              | F   | E | D                                     | C                                                                                                                                               |