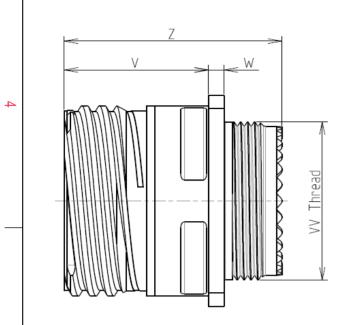

| Dim       | Nominal       |
|-----------|---------------|
| P         | 3.91±0.2      |
| PP        | 6.15±0.2      |
| R1        | 38.1          |
| R2        | 34.93         |
| S         | 46±0.3        |
| V         | 20.07+0/-1.25 |
| W         | 2.1/3.2       |
| Z         | 31.5 Max      |
| VV THREAD | M37x1-6g      |