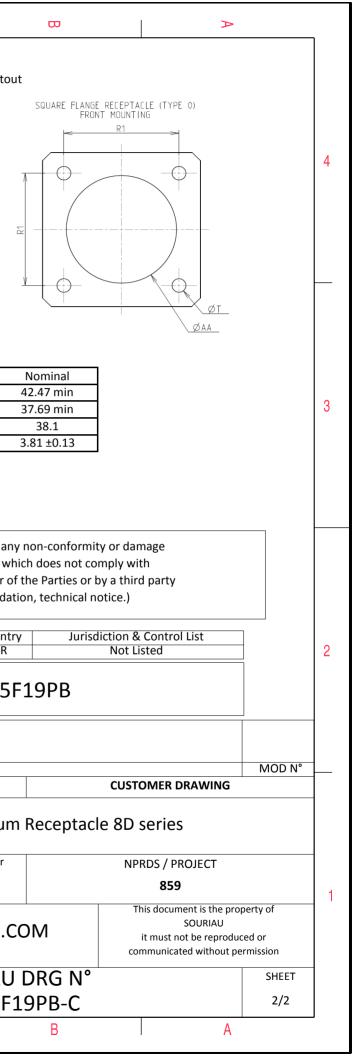

| Dim       | Nominal       |
|-----------|---------------|
| P         | 3.91±0.2      |
| PP        | 6.15±0.2      |
| R1        | 38.1          |
| R2        | 34.93         |
| S         | 46±0.3        |
| V         | 20.07+0/-1.25 |
| W         | 2.1/3.2       |
| Z         | 31.5 Max      |
| VV THREAD | M37x1-6g      |