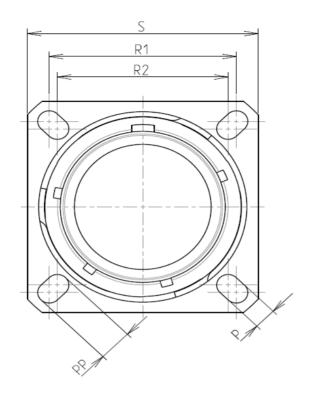

| Dim       | Nominal       |
|-----------|---------------|
| P         | 3.91±0.2      |
| PP        | 6.15±0.2      |
| R1        | 38.1          |
| R2        | 34.93         |
| S         | 46±0.3        |
| V         | 20.07+0/-1.25 |
| W         | 2.1/3.2       |
| Z         | 31.5 Max      |
| VV THREAD | M37x1-6g      |