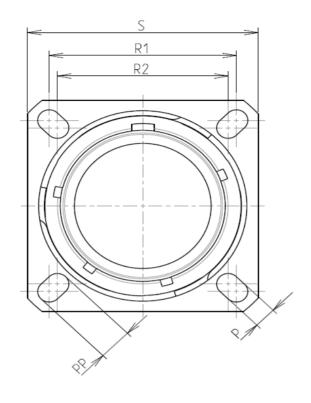

## CHARACTERISTICS

Н

ω

-Standard : Based on MIL-DTL-38999 Series III

|        |                       |                                     |     |    |   |   |           |                      | 4           |     |         |    |
|--------|-----------------------|-------------------------------------|-----|----|---|---|-----------|----------------------|-------------|-----|---------|----|
|        | -Shell Material       | : Aluminium                         |     |    |   |   | Р         | 3.91±0.2             | -           |     |         | -  |
|        | -Shell Plating        | : Nickel                            |     |    |   |   | PP<br>D1  | 6.15±0.2             | 4           |     |         |    |
|        | -                     |                                     |     |    |   |   | R1<br>R2  | 38.1<br>34.93        | -           |     |         |    |
|        | -Insulator            | : Thermoplastic                     |     |    |   |   | S S       | 46±0.3               | 1           |     |         |    |
|        | -Contacts             | : Copper Alloy                      |     |    |   |   | v         | 20.07+0/-1.25        | 1           |     |         |    |
|        | -Seals & Grommet      | : Silicon Elastomer                 |     |    |   |   | W         | 2.1/3.2              |             |     |         |    |
| $\sim$ | -Contact Plating      | : Gold over copper Alloy 0.8µm mini | num |    |   |   | Z         | 31.5 Max             |             |     |         |    |
|        | -Durability           | : 500 Mating cycles                 |     |    |   |   | VV THREAD | M37x1-6g             |             | Γ   |         |    |
|        | -Delivered without So |                                     |     |    |   |   |           |                      |             |     |         |    |
|        | -Temperature Range    | -65°C to +200°C                     |     |    |   |   |           |                      |             |     |         |    |
|        | -Salt Spray           | : 48 hours                          |     |    |   |   |           |                      |             | A   | 07-10   | ). |
|        | -Mass                 |                                     |     |    |   |   |           |                      |             | ISS | DA      | Δ  |
|        | -101035               | : 60.5 g ± 10%                      |     |    |   |   |           |                      |             |     | ned By: | -  |
|        |                       |                                     |     |    |   |   |           |                      |             |     |         | -  |
|        |                       |                                     |     |    |   |   |           |                      |             |     | TITLE   | Ξ  |
|        |                       |                                     |     |    |   |   |           |                      |             |     |         |    |
|        | BASIC SERIES:         | 8D 0 - 25                           | F   | 37 | s | А | Ι L       |                      |             | SCA | 4LE     | T  |
|        |                       | J                                   |     | _  |   |   |           |                      |             |     |         |    |
|        | SHELL TYPE : Square   | Flange Receptacle                   |     |    |   |   |           | Delivered W/         | O Contacts  | N   | IA      |    |
|        | CONTACT TYPE : Sta    | ndard Crimp Contact                 |     |    |   |   |           | ORIEN                | ITATION : A | so  | URI     |    |
|        | SHELL SIZE : 25       |                                     |     |    |   |   | CONTA     | ACT TYPE : SOCKET(50 | 0 Matings)  |     | UN      |    |
|        | PLATING : F =         | Nickel                              | -   |    | L |   |           | CONTACT LAYO         | )UT : 25-37 | FOR | MAT     | T  |
|        |                       |                                     |     | I  |   |   |           |                      |             | A   | 3       |    |
| I      |                       |                                     |     |    |   |   |           | 1                    |             |     | -       | 1  |

| $ \begin{array}{c c} c c c c c c c c c c c c c c c c c c$                                                                                                                                                                                                                                                                                                                                                                                                                                                                                                                                                                                                                                                                                                                                                                                                                                                                                                                                                                                                                                                                                                                                                                                                                                                                                                                                                                                                                                                                                                                                                                                                                                                                                                                                                                                                                                                                                                            |         | T                                                                                                                                                                                                                                                                                                                                                                                                | ۵                                                                                                                                                                                                                                                                                                                                                                                                                                                                                                                                                                                                                                                                                                                                                                                                                                                                                                                                                                                                                                   | г | m | D         | 0                                                       |                           |
|----------------------------------------------------------------------------------------------------------------------------------------------------------------------------------------------------------------------------------------------------------------------------------------------------------------------------------------------------------------------------------------------------------------------------------------------------------------------------------------------------------------------------------------------------------------------------------------------------------------------------------------------------------------------------------------------------------------------------------------------------------------------------------------------------------------------------------------------------------------------------------------------------------------------------------------------------------------------------------------------------------------------------------------------------------------------------------------------------------------------------------------------------------------------------------------------------------------------------------------------------------------------------------------------------------------------------------------------------------------------------------------------------------------------------------------------------------------------------------------------------------------------------------------------------------------------------------------------------------------------------------------------------------------------------------------------------------------------------------------------------------------------------------------------------------------------------------------------------------------------------------------------------------------------------------------------------------------------|---------|--------------------------------------------------------------------------------------------------------------------------------------------------------------------------------------------------------------------------------------------------------------------------------------------------------------------------------------------------------------------------------------------------|-------------------------------------------------------------------------------------------------------------------------------------------------------------------------------------------------------------------------------------------------------------------------------------------------------------------------------------------------------------------------------------------------------------------------------------------------------------------------------------------------------------------------------------------------------------------------------------------------------------------------------------------------------------------------------------------------------------------------------------------------------------------------------------------------------------------------------------------------------------------------------------------------------------------------------------------------------------------------------------------------------------------------------------|---|---|-----------|---------------------------------------------------------|---------------------------|
|                                                                                                                                                                                                                                                                                                                                                                                                                                                                                                                                                                                                                                                                                                                                                                                                                                                                                                                                                                                                                                                                                                                                                                                                                                                                                                                                                                                                                                                                                                                                                                                                                                                                                                                                                                                                                                                                                                                                                                      |         |                                                                                                                                                                                                                                                                                                                                                                                                  | Contact Layout                                                                                                                                                                                                                                                                                                                                                                                                                                                                                                                                                                                                                                                                                                                                                                                                                                                                                                                                                                                                                      |   |   |           | Pa                                                      | anel Cutout               |
|                                                                                                                                                                                                                                                                                                                                                                                                                                                                                                                                                                                                                                                                                                                                                                                                                                                                                                                                                                                                                                                                                                                                                                                                                                                                                                                                                                                                                                                                                                                                                                                                                                                                                                                                                                                                                                                                                                                                                                      | 4       | X R<br>Op<br>ON                                                                                                                                                                                                                                                                                                                                                                                  | $\begin{array}{c c} & & & & \\ & & & \\ P & & & Q \\ P & & & Q \\ P & & & & \\ P & & & & \\ P & & & & \\ P & & & &$                                                                                                                                                                                                                                                                                                                                                                                                                                                                                                                                                                                                                                                                                                                                                                                                                                                                                                                 |   |   | Λ<br>Σ    |                                                         | č                         |
| column       bit                                                                                                                                                                                                                                                                                                                                                                                                                                                                                                                                                                                                                                                                                                                                                                                                                                                                                                                                                                                                                                                                                                                                                                                                                                                                                                                                                                                                                                                                                                                                                                                                                                                                                                                                                                                                                                                                                                                 |         | Dosition<br>ID         X-axis<br>(mm)           A         +.000 (.00)         -           B         +.185 (4.70)         -           C         +.333 (8.46)         -           D         +.441 (11.20)         -           E         +.500 (12.70)         -           G         +.441 (11.20)         -           G         +.441 (11.20)         -           H         +.333 (8.46)         - | Location           Location           Y-axis<br>(mm)         Contact<br>position ID         Location           +472 (11.99)         W         +242 (6.15)         +236 (5.99)           +472 (11.99)         X         +326 (8.28)         -0.086 (2.18)           >382 (9.70)         Y         +326 (8.28)         -0.086 (2.18)           >086 (2.18)         a         +0.086 (2.16)         -320 (8.13)           >249 (6.32)         C         -242 (6.15)         -320 (8.13)           -249 (6.32)         c         -242 (6.15)         -320 (8.13)           -249 (6.32)         c         -242 (6.15)         -230 (8.13)           -249 (6.32)         c         -242 (6.15)         -230 (8.13)           -249 (6.32)         c         -242 (6.15)         -236 (5.99)           -326 (8.28)         -0.086 (2.18)         -320 (8.13)         -326 (8.28)           -442 (1.90)         -326 (8.28)         -086 (2.18)         -326 (8.28)           -472 (11.99)         e         -326 (8.28)         -086 (2.18) |   |   | ¥         | ØA                                                      | <u>št_</u>                |
| No<br>No<br>No<br>No<br>No<br>No<br>No<br>No<br>No<br>No                                                                                                                                                                                                                                                                                                                                                                                                                                                                                                                                                                                                                                                                                                                                                                                                                                                                                                                                                                                                                                                                                                                                                                                                                                                                                                                                                                                                                                                                                                                                                                                                                                                                                                                                                                                                                                                                                                             | ى<br>نى | K         +.000 (.00)           L        186 (4.72)           M        333 (8.46)           N        441 (11.20)           P        500 (12.70)           R        500 (12.70)           S        441 (11.20)           T        333 (8.46)           U        186 (4.72)           V         +.086 (2.18)                                                                                       | 4.472 (11.99)         f         -2.28 (5.99)           -4.72 (11.99)         g         -0.86 (2.18)         +3.20 (8.13)           -382 (9.70)         h         +0.00 (0.00)         +1.172 (4.37)           -249 (6.32)         k         +1.54 (3.91)         +0.86 (2.18)           -0.86 (2.18)         m         +1.64 (3.91)         -0.86 (2.18)           -0.86 (2.18)         n         +0.00 (0.00)         -1.72 (4.37)           -2.49 (6.32)         p         -1.54 (3.91)         -0.86 (2.18)           +249 (6.32)         p         -1.54 (3.91)         -0.86 (2.18)           +3.82 (9.70)         q         -154 (3.91)         -0.86 (2.18)           +4.72 (11.99)         r         +0.00 (0.00)         +1.72 (4.37)           -3.20 (8.13)                                                                                                                                                                                                                                                               |   |   |           | ØA<br>ØAA<br>R1                                         |                           |
| No<br>No<br>No<br>No<br>No<br>No<br>No<br>No<br>No<br>No                                                                                                                                                                                                                                                                                                                                                                                                                                                                                                                                                                                                                                                                                                                                                                                                                                                                                                                                                                                                                                                                                                                                                                                                                                                                                                                                                                                                                                                                                                                                                                                                                                                                                                                                                                                                                                                                                                             |         | —                                                                                                                                                                                                                                                                                                                                                                                                |                                                                                                                                                                                                                                                                                                                                                                                                                                                                                                                                                                                                                                                                                                                                                                                                                                                                                                                                                                                                                                     |   |   |           |                                                         |                           |
| A 07-10-2016 First Release<br>ISS DATE Latest modification - by<br>Designed By: Date:<br>TITLE Aluminium<br>SCALE<br>NA General linear<br>Tolerances:<br>±<br>SOURIAU<br>WWW.SOURIAU.CO<br>FORMAT<br>A3 SOURIAU<br>SOURIAU                                                                                                                                                                                                                                                                                                                                                                                                                                                                                                                                                                                                                                                                                                                                                                                                                                                                                                                                                                                                                                                                                                                                                                                                                                                                                                                                                                                                                                                                                                                                                                                                                                                                                                                                           |         | a                                                                                                                                                                                                                                                                                                                                                                                                |                                                                                                                                                                                                                                                                                                                                                                                                                                                                                                                                                                                                                                                                                                                                                                                                                                                                                                                                                                                                                                     |   |   |           | due to a use of the Pro<br>the Specifications issued by | oducts whi<br>y either of |
| A 07-10-2016 First Release<br>ISS DATE Latest modification - by<br>Designed By: Date:<br>TITLE Aluminium<br>SCALE General linear<br>Tolerances:<br>t<br>SOURIAU<br>FORMAT SOURIAU.CO<br>FORMAT SOURIAU.CO                                                                                                                                                                                                                                                                                                                                                                                                                                                                                                                                                                                                                                                                                                                                                                                                                                                                                                                                                                                                                                                                                                                                                                                                                                                                                                                                                                                                                                                                                                                                                                                                                                                                                                                                                            | N       |                                                                                                                                                                                                                                                                                                                                                                                                  |                                                                                                                                                                                                                                                                                                                                                                                                                                                                                                                                                                                                                                                                                                                                                                                                                                                                                                                                                                                                                                     |   |   |           |                                                         | Country<br>FR             |
| ISS       DATE       Latest modification - by         Designed By:       Date:         TITLE       Aluminium         SCALE       Image: Comparison of the second se |         |                                                                                                                                                                                                                                                                                                                                                                                                  |                                                                                                                                                                                                                                                                                                                                                                                                                                                                                                                                                                                                                                                                                                                                                                                                                                                                                                                                                                                                                                     |   |   |           | PN: 80                                                  | 0025F                     |
| Designed By:     Date:       TITLE     Aluminium       SCALE     General linear       NA     Tolerances:       ±     ±       SOURIAU     WWW.SOURIAU.CO       FORMAT     SOURIAU       A3     SOURIAU                                                                                                                                                                                                                                                                                                                                                                                                                                                                                                                                                                                                                                                                                                                                                                                                                                                                                                                                                                                                                                                                                                                                                                                                                                                                                                                                                                                                                                                                                                                                                                                                                                                                                                                                                                |         |                                                                                                                                                                                                                                                                                                                                                                                                  |                                                                                                                                                                                                                                                                                                                                                                                                                                                                                                                                                                                                                                                                                                                                                                                                                                                                                                                                                                                                                                     |   |   | A 07-10-2 | 016 First Release                                       |                           |
| SCALE<br>NA<br>SOURIAU<br>FORMAT<br>A3<br>SOURIAU<br>SOURIAU<br>A3<br>SOURIAU<br>SOURIAU<br>SOURIAU<br>A3<br>SOURIAU                                                                                                                                                                                                                                                                                                                                                                                                                                                                                                                                                                                                                                                                                                                                                                                                                                                                                                                                                                                                                                                                                                                                                                                                                                                                                                                                                                                                                                                                                                                                                                                                                                                                                                                                                                                                                                                 |         |                                                                                                                                                                                                                                                                                                                                                                                                  |                                                                                                                                                                                                                                                                                                                                                                                                                                                                                                                                                                                                                                                                                                                                                                                                                                                                                                                                                                                                                                     |   |   |           |                                                         |                           |
| NA Tolerances:<br>± SOURIAU WWW.SOURIAU.CO FORMAT A3 SOURIAU 8D025F3                                                                                                                                                                                                                                                                                                                                                                                                                                                                                                                                                                                                                                                                                                                                                                                                                                                                                                                                                                                                                                                                                                                                                                                                                                                                                                                                                                                                                                                                                                                                                                                                                                                                                                                                                                                                                                                                                                 |         |                                                                                                                                                                                                                                                                                                                                                                                                  |                                                                                                                                                                                                                                                                                                                                                                                                                                                                                                                                                                                                                                                                                                                                                                                                                                                                                                                                                                                                                                     |   |   | TITLE     | Alu                                                     | minium                    |
| FORMAT SOURIAU<br>A3 8D025F3                                                                                                                                                                                                                                                                                                                                                                                                                                                                                                                                                                                                                                                                                                                                                                                                                                                                                                                                                                                                                                                                                                                                                                                                                                                                                                                                                                                                                                                                                                                                                                                                                                                                                                                                                                                                                                                                                                                                         | _       |                                                                                                                                                                                                                                                                                                                                                                                                  |                                                                                                                                                                                                                                                                                                                                                                                                                                                                                                                                                                                                                                                                                                                                                                                                                                                                                                                                                                                                                                     |   |   |           | -{                                                      | rances:                   |
| A3 8D025F3                                                                                                                                                                                                                                                                                                                                                                                                                                                                                                                                                                                                                                                                                                                                                                                                                                                                                                                                                                                                                                                                                                                                                                                                                                                                                                                                                                                                                                                                                                                                                                                                                                                                                                                                                                                                                                                                                                                                                           |         |                                                                                                                                                                                                                                                                                                                                                                                                  |                                                                                                                                                                                                                                                                                                                                                                                                                                                                                                                                                                                                                                                                                                                                                                                                                                                                                                                                                                                                                                     |   |   | SOURIA    | WWW.SOUF                                                | RIAU.CO                   |
|                                                                                                                                                                                                                                                                                                                                                                                                                                                                                                                                                                                                                                                                                                                                                                                                                                                                                                                                                                                                                                                                                                                                                                                                                                                                                                                                                                                                                                                                                                                                                                                                                                                                                                                                                                                                                                                                                                                                                                      |         |                                                                                                                                                                                                                                                                                                                                                                                                  |                                                                                                                                                                                                                                                                                                                                                                                                                                                                                                                                                                                                                                                                                                                                                                                                                                                                                                                                                                                                                                     |   |   |           |                                                         |                           |
|                                                                                                                                                                                                                                                                                                                                                                                                                                                                                                                                                                                                                                                                                                                                                                                                                                                                                                                                                                                                                                                                                                                                                                                                                                                                                                                                                                                                                                                                                                                                                                                                                                                                                                                                                                                                                                                                                                                                                                      |         | Н                                                                                                                                                                                                                                                                                                                                                                                                | G                                                                                                                                                                                                                                                                                                                                                                                                                                                                                                                                                                                                                                                                                                                                                                                                                                                                                                                                                                                                                                   | F | E | D         | 1                                                       |                           |