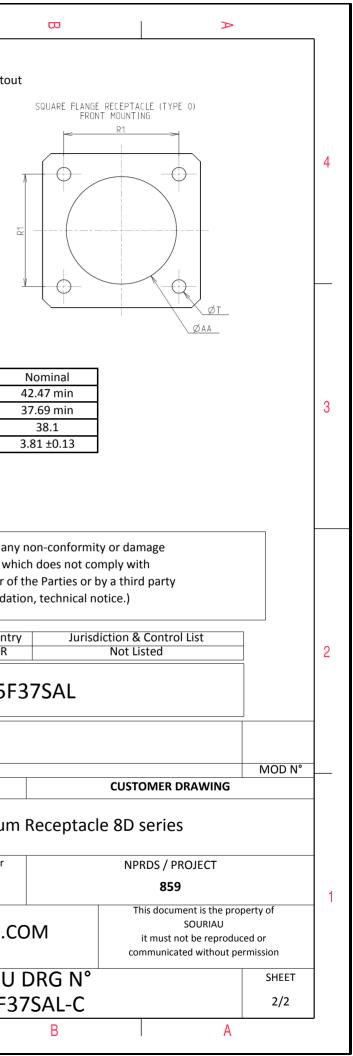

С

| SF37SAL 2   CUSTOMER DRAWING                                                                                                                                                                                                                                                                                                                                                                                                                                                                                                                                                           |            |                                              |           |           |          |   |  |
|----------------------------------------------------------------------------------------------------------------------------------------------------------------------------------------------------------------------------------------------------------------------------------------------------------------------------------------------------------------------------------------------------------------------------------------------------------------------------------------------------------------------------------------------------------------------------------------|------------|----------------------------------------------|-----------|-----------|----------|---|--|
| SEXAMPLE       3         any non-conformity or damage which does not comply with ro of the Parties or by a third party dation, technical notice.)       2         Intry       Jurisdiction & Control List       2         SF37SAL       MOD N°       2         SF37SAL       MOD N°       1         Im Receptacle 8D series       MOD N°       1         Im Receptacle 8D series       Inst document is the property of SOURIAD       1         Im Receptacle 8D series       Inst not be reproduced or communicated without permission       1         V DRG N°       SHEET       1/2 |            | Φ                                            |           | А         |          |   |  |
| SEXAMPLE       3         any non-conformity or damage which does not comply with ro of the Parties or by a third party dation, technical notice.)       2         Intry       Jurisdiction & Control List       2         SF37SAL       MOD N°       2         SF37SAL       MOD N°       1         Im Receptacle 8D series       MOD N°       1         Im Receptacle 8D series       Inst document is the property of SOURIAD       1         Im Receptacle 8D series       Inst not be reproduced or communicated without permission       1         V DRG N°       SHEET       1/2 |            |                                              |           |           |          |   |  |
| A PARTIE SEXAMPLE any non-conformity or damage which does not comply with prof the Parties or by a third party dation, technical notice.) antry Jurisdiction & Control List R Not Listed  DF37SAL  CUSTOMER DRAWING  UM Receptacle 8D series  Tr NPRDS / PROJECT 859  COM This document is the property of SOURIAU It must not be reproduced or communicated without permission  U DRG N° SHEET 1/2                                                                                                                                                                                    |            |                                              |           |           |          | 4 |  |
| which does not comply with   of the Parties or by a third party   dation, technical notice.)     antry   Jurisdiction & Control List   R   Not Listed     SF37SAL     MOD N°   CUSTOMER DRAWING   um Receptacle 8D series   or   NPRDS / PROJECT   859   1   1.COM   This document is the property of SOURIAU   it must not be reproduced or communicated without permission   AU DRG N°   F37SAL-C                                                                                                                                                                                    | IS EXA     | AMPLE                                        |           |           |          | 3 |  |
| dation, technical notice.)     Intry   Jurisdiction & Control List   R   Not Listed   2    5F37SAL     MOD N°   CustoMER DRAWING   Um Receptacle 8D series   Ir   NPRDS / PROJECT   859   I.COM   This document is the property of SOURIAU it must not be reproduced or communicated without permission   U DRG N°   F37SAL-C                                                                                                                                                                                                                                                          | whic       | h does not co                                | mply with |           |          |   |  |
| Image: R Not Listed 2   5F37SAL MOD N°   SF37SAL MOD N°   CUSTOMER DRAWING   um Receptacle 8D series   ar NPRDS / PROJECT   859   1   P.COM   This document is the property of SOURIAU   it must not be reproduced or communicated without permission   AU DRG N°   F37SAL-C                                                                                                                                                                                                                                                                                                           |            |                                              |           | ty        |          |   |  |
| MOD N°<br>CUSTOMER DRAWING<br>UM Receptacle 8D series<br>In NPRDS / PROJECT<br>859<br>1<br>COM<br>This document is the property of<br>SOURIAU<br>it must not be reproduced or<br>communicated without permission<br>NU DRG N°<br>F37SAL-C<br>1/2                                                                                                                                                                                                                                                                                                                                       | intry<br>R | Jurisd                                       |           | rol List  | ]        | 2 |  |
| CUSTOMER DRAWING         um Receptacle 8D series         ur       NPRDS / PROJECT         859       859         U.COM       This document is the property of SOURIAU it must not be reproduced or communicated without permission         U.COM       SHEET 1/2                                                                                                                                                                                                                                                                                                                        | 5F3        | 37SAL                                        |           |           |          |   |  |
| CUSTOMER DRAWING         um Receptacle 8D series         ur       NPRDS / PROJECT         859       859         U.COM       This document is the property of SOURIAU it must not be reproduced or communicated without permission         U.COM       SHEET 1/2                                                                                                                                                                                                                                                                                                                        |            |                                              |           |           | ]        |   |  |
| INPRDS / PROJECT<br>859<br>I.COM<br>This document is the property of<br>SOURIAU<br>it must not be reproduced or<br>communicated without permission<br>SHEET<br>1/2                                                                                                                                                                                                                                                                                                                                                                                                                     |            |                                              | CUSTOME   | R DRAWING | MOD N°   |   |  |
| 859       1       This document is the property of SOURIAU it must not be reproduced or communicated without permission       NU DRG N°       F37SAL-C                                                                                                                                                                                                                                                                                                                                                                                                                                 | um         | um Receptacle 8D series                      |           |           |          |   |  |
| This document is the property of SOURIAU     it must not be reproduced or communicated without permission       UDRG N°     SHEET       F37SAL-C     1/2                                                                                                                                                                                                                                                                                                                                                                                                                               | ar         |                                              |           |           |          |   |  |
| SOURIAU       it must not be reproduced or       communicated without permission       AU DRG N°       F37SAL-C                                                                                                                                                                                                                                                                                                                                                                                                                                                                        |            |                                              |           |           | perty of | 1 |  |
| F37SAL-C 1/2                                                                                                                                                                                                                                                                                                                                                                                                                                                                                                                                                                           | I.CC       | .COM SOURIAU<br>it must not be reproduced or |           |           |          |   |  |
|                                                                                                                                                                                                                                                                                                                                                                                                                                                                                                                                                                                        |            |                                              |           |           |          |   |  |
| D I A                                                                                                                                                                                                                                                                                                                                                                                                                                                                                                                                                                                  | F37        |                                              |           | ٨         | 1/2      | ] |  |
|                                                                                                                                                                                                                                                                                                                                                                                                                                                                                                                                                                                        |            | D                                            |           | A         |          |   |  |

| $ \begin{array}{c c} c c c c c c c c c c c c c c c c c c$                                                                                                                                                                                                                                                                                                                                                                                                                                                                                                                                                                                                                                                                                                                                                                                                                                                                                                                                                                                                                                                                                                                                                                                                                                                                                                                                                                                                                                                                                                                                                                                                                                                                                                                                                                                                                                                                                                            |         | T                                                                                                                                                                                                                                                                                                                                                                                                | ۵                                                                                                                                                                                                                                                                                                                                                                                                                                                                                                                                                                                                                                                                                                                                                                                                                                                                                                                                                                                                                                   | г | m | D         | 0                                                       |                           |
|----------------------------------------------------------------------------------------------------------------------------------------------------------------------------------------------------------------------------------------------------------------------------------------------------------------------------------------------------------------------------------------------------------------------------------------------------------------------------------------------------------------------------------------------------------------------------------------------------------------------------------------------------------------------------------------------------------------------------------------------------------------------------------------------------------------------------------------------------------------------------------------------------------------------------------------------------------------------------------------------------------------------------------------------------------------------------------------------------------------------------------------------------------------------------------------------------------------------------------------------------------------------------------------------------------------------------------------------------------------------------------------------------------------------------------------------------------------------------------------------------------------------------------------------------------------------------------------------------------------------------------------------------------------------------------------------------------------------------------------------------------------------------------------------------------------------------------------------------------------------------------------------------------------------------------------------------------------------|---------|--------------------------------------------------------------------------------------------------------------------------------------------------------------------------------------------------------------------------------------------------------------------------------------------------------------------------------------------------------------------------------------------------|-------------------------------------------------------------------------------------------------------------------------------------------------------------------------------------------------------------------------------------------------------------------------------------------------------------------------------------------------------------------------------------------------------------------------------------------------------------------------------------------------------------------------------------------------------------------------------------------------------------------------------------------------------------------------------------------------------------------------------------------------------------------------------------------------------------------------------------------------------------------------------------------------------------------------------------------------------------------------------------------------------------------------------------|---|---|-----------|---------------------------------------------------------|---------------------------|
|                                                                                                                                                                                                                                                                                                                                                                                                                                                                                                                                                                                                                                                                                                                                                                                                                                                                                                                                                                                                                                                                                                                                                                                                                                                                                                                                                                                                                                                                                                                                                                                                                                                                                                                                                                                                                                                                                                                                                                      |         |                                                                                                                                                                                                                                                                                                                                                                                                  | Contact Layout                                                                                                                                                                                                                                                                                                                                                                                                                                                                                                                                                                                                                                                                                                                                                                                                                                                                                                                                                                                                                      |   |   |           | Pa                                                      | anel Cutout               |
|                                                                                                                                                                                                                                                                                                                                                                                                                                                                                                                                                                                                                                                                                                                                                                                                                                                                                                                                                                                                                                                                                                                                                                                                                                                                                                                                                                                                                                                                                                                                                                                                                                                                                                                                                                                                                                                                                                                                                                      | 4       | X R<br>Op<br>ON                                                                                                                                                                                                                                                                                                                                                                                  | $\begin{array}{c c} & & & & \\ & & & \\ P & & & Q \\ P & & & Q \\ P & & & & \\ P & & & & \\ P & & & & \\ P & & & &$                                                                                                                                                                                                                                                                                                                                                                                                                                                                                                                                                                                                                                                                                                                                                                                                                                                                                                                 |   |   | Λ<br>Σ    |                                                         | č                         |
| column       bit                                                                                                                                                                                                                                                                                                                                                                                                                                                                                                                                                                                                                                                                                                                                                                                                                                                                                                                                                                                                                                                                                                                                                                                                                                                                                                                                                                                                                                                                                                                                                                                                                                                                                                                                                                                                                                                                                                                 |         | Dosition<br>ID         X-axis<br>(mm)           A         +.000 (.00)         -           B         +.185 (4.70)         -           C         +.333 (8.46)         -           D         +.441 (11.20)         -           E         +.500 (12.70)         -           G         +.441 (11.20)         -           G         +.441 (11.20)         -           H         +.333 (8.46)         - | Location           Location           Y-axis<br>(mm)         Contact<br>position ID         Location           +472 (11.99)         W         +242 (6.15)         +236 (5.99)           +472 (11.99)         X         +326 (8.28)         -0.086 (2.18)           >382 (9.70)         Y         +326 (8.28)         -0.086 (2.18)           >086 (2.18)         a         +0.086 (2.16)         -320 (8.13)           >249 (6.32)         C         -242 (6.15)         -320 (8.13)           -249 (6.32)         c         -242 (6.15)         -320 (8.13)           -249 (6.32)         c         -242 (6.15)         -230 (8.13)           -249 (6.32)         c         -242 (6.15)         -230 (8.13)           -249 (6.32)         c         -242 (6.15)         -236 (5.99)           -326 (8.28)         -0.086 (2.18)         -320 (8.13)         -326 (8.28)           -442 (1.90)         -326 (8.28)         -086 (2.18)         -326 (8.28)           -472 (11.99)         e         -326 (8.28)         -086 (2.18) |   |   | ¥         | ØA                                                      | <u>št_</u>                |
| No<br>No<br>No<br>No<br>No<br>No<br>No<br>No<br>No<br>No                                                                                                                                                                                                                                                                                                                                                                                                                                                                                                                                                                                                                                                                                                                                                                                                                                                                                                                                                                                                                                                                                                                                                                                                                                                                                                                                                                                                                                                                                                                                                                                                                                                                                                                                                                                                                                                                                                             | ى<br>نى | K         +.000 (.00)           L        186 (4.72)           M        333 (8.46)           N        441 (11.20)           P        500 (12.70)           R        500 (12.70)           S        441 (11.20)           T        333 (8.46)           U        186 (4.72)           V         +.086 (2.18)                                                                                       | 4.472 (11.99)         f         -2.28 (5.99)           -4.72 (11.99)         g         -0.86 (2.18)         +3.20 (8.13)           -382 (9.70)         h         +0.00 (0.00)         +1.172 (4.37)           -249 (6.32)         k         +1.54 (3.91)         +0.86 (2.18)           -0.86 (2.18)         m         +1.64 (3.91)         -0.86 (2.18)           -0.86 (2.18)         n         +0.00 (0.00)         -1.72 (4.37)           -2.49 (6.32)         p         -1.54 (3.91)         -0.86 (2.18)           +249 (6.32)         p         -1.54 (3.91)         -0.86 (2.18)           +3.82 (9.70)         q         -154 (3.91)         -0.86 (2.18)           +4.72 (11.99)         r         +0.00 (0.00)         +1.72 (4.37)           -3.20 (8.13)                                                                                                                                                                                                                                                               |   |   |           | ØA<br>ØAA<br>R1                                         |                           |
| No<br>No<br>No<br>No<br>No<br>No<br>No<br>No<br>No<br>No                                                                                                                                                                                                                                                                                                                                                                                                                                                                                                                                                                                                                                                                                                                                                                                                                                                                                                                                                                                                                                                                                                                                                                                                                                                                                                                                                                                                                                                                                                                                                                                                                                                                                                                                                                                                                                                                                                             |         | —                                                                                                                                                                                                                                                                                                                                                                                                |                                                                                                                                                                                                                                                                                                                                                                                                                                                                                                                                                                                                                                                                                                                                                                                                                                                                                                                                                                                                                                     |   |   |           |                                                         |                           |
| A 07-10-2016 First Release<br>ISS DATE Latest modification - by<br>Designed By: Date:<br>TITLE Aluminium<br>SCALE<br>NA General linear<br>Tolerances:<br>±<br>SOURIAU<br>WWW.SOURIAU.CO<br>FORMAT<br>A3 SOURIAU<br>SOURIAU                                                                                                                                                                                                                                                                                                                                                                                                                                                                                                                                                                                                                                                                                                                                                                                                                                                                                                                                                                                                                                                                                                                                                                                                                                                                                                                                                                                                                                                                                                                                                                                                                                                                                                                                           |         | a                                                                                                                                                                                                                                                                                                                                                                                                |                                                                                                                                                                                                                                                                                                                                                                                                                                                                                                                                                                                                                                                                                                                                                                                                                                                                                                                                                                                                                                     |   |   |           | due to a use of the Pro<br>the Specifications issued by | oducts whi<br>y either of |
| A 07-10-2016 First Release<br>ISS DATE Latest modification - by<br>Designed By: Date:<br>TITLE Aluminium<br>SCALE General linear<br>Tolerances:<br>t<br>SOURIAU<br>FORMAT SOURIAU.CO<br>FORMAT SOURIAU.CO                                                                                                                                                                                                                                                                                                                                                                                                                                                                                                                                                                                                                                                                                                                                                                                                                                                                                                                                                                                                                                                                                                                                                                                                                                                                                                                                                                                                                                                                                                                                                                                                                                                                                                                                                            | N       |                                                                                                                                                                                                                                                                                                                                                                                                  |                                                                                                                                                                                                                                                                                                                                                                                                                                                                                                                                                                                                                                                                                                                                                                                                                                                                                                                                                                                                                                     |   |   |           |                                                         | Country<br>FR             |
| ISS       DATE       Latest modification - by         Designed By:       Date:         TITLE       Aluminium         SCALE       Image: Comparison of the second se |         |                                                                                                                                                                                                                                                                                                                                                                                                  |                                                                                                                                                                                                                                                                                                                                                                                                                                                                                                                                                                                                                                                                                                                                                                                                                                                                                                                                                                                                                                     |   |   |           | PN: 80                                                  | 0025F                     |
| Designed By:     Date:       TITLE     Aluminium       SCALE     General linear       NA     Tolerances:       ±     ±       SOURIAU     WWW.SOURIAU.CO       FORMAT     SOURIAU       A3     SOURIAU                                                                                                                                                                                                                                                                                                                                                                                                                                                                                                                                                                                                                                                                                                                                                                                                                                                                                                                                                                                                                                                                                                                                                                                                                                                                                                                                                                                                                                                                                                                                                                                                                                                                                                                                                                |         |                                                                                                                                                                                                                                                                                                                                                                                                  |                                                                                                                                                                                                                                                                                                                                                                                                                                                                                                                                                                                                                                                                                                                                                                                                                                                                                                                                                                                                                                     |   |   | A 07-10-2 | 016 First Release                                       |                           |
| SCALE<br>NA<br>SOURIAU<br>FORMAT<br>A3<br>SOURIAU<br>SOURIAU<br>A3<br>SOURIAU<br>SOURIAU<br>SOURIAU<br>A3<br>SOURIAU                                                                                                                                                                                                                                                                                                                                                                                                                                                                                                                                                                                                                                                                                                                                                                                                                                                                                                                                                                                                                                                                                                                                                                                                                                                                                                                                                                                                                                                                                                                                                                                                                                                                                                                                                                                                                                                 |         |                                                                                                                                                                                                                                                                                                                                                                                                  |                                                                                                                                                                                                                                                                                                                                                                                                                                                                                                                                                                                                                                                                                                                                                                                                                                                                                                                                                                                                                                     |   |   |           |                                                         |                           |
| NA Tolerances:<br>± SOURIAU WWW.SOURIAU.CO FORMAT A3 SOURIAU 8D025F3                                                                                                                                                                                                                                                                                                                                                                                                                                                                                                                                                                                                                                                                                                                                                                                                                                                                                                                                                                                                                                                                                                                                                                                                                                                                                                                                                                                                                                                                                                                                                                                                                                                                                                                                                                                                                                                                                                 |         |                                                                                                                                                                                                                                                                                                                                                                                                  |                                                                                                                                                                                                                                                                                                                                                                                                                                                                                                                                                                                                                                                                                                                                                                                                                                                                                                                                                                                                                                     |   |   | TITLE     | Alu                                                     | minium                    |
| FORMAT SOURIAU<br>A3 8D025F3                                                                                                                                                                                                                                                                                                                                                                                                                                                                                                                                                                                                                                                                                                                                                                                                                                                                                                                                                                                                                                                                                                                                                                                                                                                                                                                                                                                                                                                                                                                                                                                                                                                                                                                                                                                                                                                                                                                                         | _       |                                                                                                                                                                                                                                                                                                                                                                                                  |                                                                                                                                                                                                                                                                                                                                                                                                                                                                                                                                                                                                                                                                                                                                                                                                                                                                                                                                                                                                                                     |   |   |           | -{                                                      | rances:                   |
| A3 8D025F3                                                                                                                                                                                                                                                                                                                                                                                                                                                                                                                                                                                                                                                                                                                                                                                                                                                                                                                                                                                                                                                                                                                                                                                                                                                                                                                                                                                                                                                                                                                                                                                                                                                                                                                                                                                                                                                                                                                                                           |         |                                                                                                                                                                                                                                                                                                                                                                                                  |                                                                                                                                                                                                                                                                                                                                                                                                                                                                                                                                                                                                                                                                                                                                                                                                                                                                                                                                                                                                                                     |   |   | SOURIA    | WWW.SOUF                                                | RIAU.CO                   |
|                                                                                                                                                                                                                                                                                                                                                                                                                                                                                                                                                                                                                                                                                                                                                                                                                                                                                                                                                                                                                                                                                                                                                                                                                                                                                                                                                                                                                                                                                                                                                                                                                                                                                                                                                                                                                                                                                                                                                                      |         |                                                                                                                                                                                                                                                                                                                                                                                                  |                                                                                                                                                                                                                                                                                                                                                                                                                                                                                                                                                                                                                                                                                                                                                                                                                                                                                                                                                                                                                                     |   |   |           |                                                         |                           |
|                                                                                                                                                                                                                                                                                                                                                                                                                                                                                                                                                                                                                                                                                                                                                                                                                                                                                                                                                                                                                                                                                                                                                                                                                                                                                                                                                                                                                                                                                                                                                                                                                                                                                                                                                                                                                                                                                                                                                                      |         | Н                                                                                                                                                                                                                                                                                                                                                                                                | G                                                                                                                                                                                                                                                                                                                                                                                                                                                                                                                                                                                                                                                                                                                                                                                                                                                                                                                                                                                                                                   | F | E | D         | 1                                                       |                           |