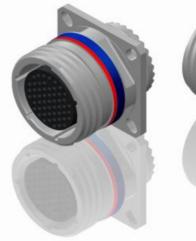

## CHARACTERISTICS

Н

ω

-Standard : Based on MIL-DTL-38999 Series III

|        |                       |                                     |     |    |   |   |           |                      | 4           |     |         |    |
|--------|-----------------------|-------------------------------------|-----|----|---|---|-----------|----------------------|-------------|-----|---------|----|
|        | -Shell Material       | : Aluminium                         |     |    |   |   | Р         | 3.91±0.2             | -           |     |         | -  |
|        | -Shell Plating        | : Nickel                            |     |    |   |   | PP<br>D1  | 6.15±0.2             | 4           |     |         |    |
|        | -                     |                                     |     |    |   |   | R1<br>R2  | 38.1<br>34.93        | -           |     |         |    |
|        | -Insulator            | : Thermoplastic                     |     |    |   |   | S S       | 46±0.3               | 1           |     |         |    |
|        | -Contacts             | : Copper Alloy                      |     |    |   |   | v         | 20.07+0/-1.25        | 1           |     |         |    |
|        | -Seals & Grommet      | : Silicon Elastomer                 |     |    |   |   | W         | 2.1/3.2              |             |     |         |    |
| $\sim$ | -Contact Plating      | : Gold over copper Alloy 0.8µm mini | num |    |   |   | Z         | 31.5 Max             |             |     |         |    |
|        | -Durability           | : 500 Mating cycles                 |     |    |   |   | VV THREAD | M37x1-6g             |             | Γ   |         |    |
|        | -Delivered without So |                                     |     |    |   |   |           |                      |             |     |         |    |
|        | -Temperature Range    | -65°C to +200°C                     |     |    |   |   |           |                      |             |     |         |    |
|        | -Salt Spray           | : 48 hours                          |     |    |   |   |           |                      |             | A   | 07-10   | ). |
|        | -Mass                 |                                     |     |    |   |   |           |                      |             | ISS | DA      | Δ  |
|        | -101035               | : 60.5 g ± 10%                      |     |    |   |   |           |                      |             |     | ned By: | -  |
|        |                       |                                     |     |    |   |   |           |                      |             |     |         | -  |
|        |                       |                                     |     |    |   |   |           |                      |             |     | TITLE   | Ξ  |
|        |                       |                                     |     |    |   |   |           |                      |             |     |         |    |
|        | BASIC SERIES:         | 8D 0 - 25                           | F   | 37 | s | А | Ι L       |                      |             | SCA | 4LE     | T  |
|        |                       | J                                   |     | _  |   |   |           |                      |             |     |         |    |
|        | SHELL TYPE : Square   | Flange Receptacle                   |     |    |   |   |           | Delivered W/         | O Contacts  | N   | IA      |    |
|        | CONTACT TYPE : Sta    | ndard Crimp Contact                 |     |    |   |   |           | ORIEN                | ITATION : A | so  | URI     |    |
|        | SHELL SIZE : 25       |                                     |     |    |   |   | CONTA     | ACT TYPE : SOCKET(50 | 0 Matings)  |     | UN      |    |
|        | PLATING : F =         | Nickel                              | -   |    | L |   |           | CONTACT LAYO         | )UT : 25-37 | FOR | MAT     | T  |
|        |                       |                                     |     | I  |   |   |           |                      |             | A   | 3       |    |
| I      |                       |                                     |     |    |   |   |           | 1                    |             |     | -       | 1  |