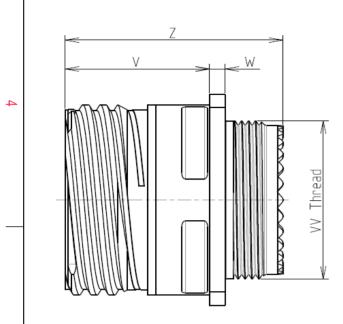

| τ | വ | н <b>т</b> | m | 0 |
|---|---|------------|---|---|
|   |   |            |   |   |

LAYOUT SHOWN AS

Keying Shown as example

Connector dimension

Е

Nominal

D

DATE

## CHARACTERISTICS

Н

ω

-Standard : Based on MIL-DTL-38999 Series III

|        |                       |                                     |     |    |   |   |           |                      | 4           |     |         |    |
|--------|-----------------------|-------------------------------------|-----|----|---|---|-----------|----------------------|-------------|-----|---------|----|
|        | -Shell Material       | : Aluminium                         |     |    |   |   | Р         | 3.91±0.2             | -           |     |         | -  |
|        | -Shell Plating        | : Nickel                            |     |    |   |   | PP<br>D1  | 6.15±0.2             | 4           |     |         |    |
|        | -                     |                                     |     |    |   |   | R1<br>R2  | 38.1<br>34.93        | -           |     |         |    |
|        | -Insulator            | : Thermoplastic                     |     |    |   |   | S S       | 46±0.3               | 1           |     |         |    |
|        | -Contacts             | : Copper Alloy                      |     |    |   |   | v         | 20.07+0/-1.25        | 1           |     |         |    |
|        | -Seals & Grommet      | : Silicon Elastomer                 |     |    |   |   | W         | 2.1/3.2              |             |     |         |    |
| $\sim$ | -Contact Plating      | : Gold over copper Alloy 0.8µm mini | num |    |   |   | Z         | 31.5 Max             |             |     |         |    |
|        | -Durability           | : 500 Mating cycles                 |     |    |   |   | VV THREAD | M37x1-6g             |             | Γ   |         |    |
|        | -Delivered without So |                                     |     |    |   |   |           |                      |             |     |         |    |
|        | -Temperature Range    | -65°C to +200°C                     |     |    |   |   |           |                      |             |     |         |    |
|        | -Salt Spray           | : 48 hours                          |     |    |   |   |           |                      |             | A   | 07-10   | ). |
|        | -Mass                 |                                     |     |    |   |   |           |                      |             | ISS | DA      | Δ  |
|        | -101035               | : 60.5 g ± 10%                      |     |    |   |   |           |                      |             |     | ned By: | -  |
|        |                       |                                     |     |    |   |   |           |                      |             |     |         | -  |
|        |                       |                                     |     |    |   |   |           |                      |             |     | TITLE   | Ξ  |
|        |                       |                                     |     |    |   |   |           |                      |             |     |         |    |
|        | BASIC SERIES:         | 8D 0 - 25                           | F   | 37 | s | А | Ι L       |                      |             | SCA | 4LE     | T  |
|        |                       | J                                   |     | _  |   |   |           |                      |             |     |         |    |
|        | SHELL TYPE : Square   | Flange Receptacle                   |     |    |   |   |           | Delivered W/         | O Contacts  | N   | IA      |    |
|        | CONTACT TYPE : Sta    | ndard Crimp Contact                 |     |    |   |   |           | ORIEN                | ITATION : A | so  | URI     |    |
|        | SHELL SIZE : 25       |                                     |     |    |   |   | CONTA     | ACT TYPE : SOCKET(50 | 0 Matings)  |     | UN      |    |
|        | PLATING : F =         | Nickel                              | -   |    | L |   |           | CONTACT LAYO         | )UT : 25-37 | FOR | MAT     | T  |
|        |                       |                                     |     | I  |   |   |           |                      |             | A   | 3       |    |
| I      |                       |                                     |     |    |   |   |           | 1                    |             |     | -       | 1  |