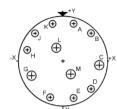

## Contact Layout

4

ယ

N

\_

-

Н

G

F

Е

|                                |                          |           | C                               | ontacts    |       |                          |                          |              |              |  |
|--------------------------------|--------------------------|-----------|---------------------------------|------------|-------|--------------------------|--------------------------|--------------|--------------|--|
|                                |                          | (Inse     | ert arra                        | ngement    | 15-97 | )                        |                          |              |              |  |
|                                |                          | Location  |                                 |            | act   | Location                 |                          |              |              |  |
| Contact<br>position ID         | X-axis                   | Y-ax      | is                              | position   | on    | X-axis                   |                          |              | Y-axis       |  |
| position in                    | (mm)                     | (mm)      |                                 | ID         | 0     |                          | (mm)                     |              | (mm)         |  |
| Α                              | +.065 (1.0               | 65) +.234 | +.234 (5.94)                    |            |       | 207 (5                   |                          |              | 095 (2.41)   |  |
| B +.178 (4.52<br>C +.230 (5.84 |                          | 52) +.178 | +.178 (4.52) H<br>023 (0.58) J  |            |       | 234 (5.94)<br>178 (4.52) |                          | +            | +.065 (1.65) |  |
|                                |                          | 023       |                                 |            |       |                          |                          | +.178 (4.52) |              |  |
| D                              | +.178 (4.                | 52)178    | 178 (4.52)                      |            | K(    |                          | .065 (1.65) +            |              | .234 (5.94)  |  |
| E                              | +.065 (1.65)234 (5.94) L |           | -                               | 047 (1.19) |       | +.081 (2.06)             |                          |              |              |  |
| F                              | 089 (2.2                 | 26)235    | (5.97)                          | M          |       | +.047 (1.19)             |                          |              | 081 (2.06)   |  |
|                                |                          |           |                                 |            |       |                          |                          |              |              |  |
| Shell                          | Arrangement              | Number of | Number of Size contacts contact |            |       |                          | Contact                  |              | Supersedes   |  |
| size                           | no.                      | contacts  |                                 |            |       |                          | location                 |              |              |  |
| 15                             | -97                      | 4         |                                 |            | 16 I  |                          | C, G, L, M<br>All others |              | MS20052-97   |  |
|                                | -97                      | 8         |                                 |            |       |                          |                          |              |              |  |