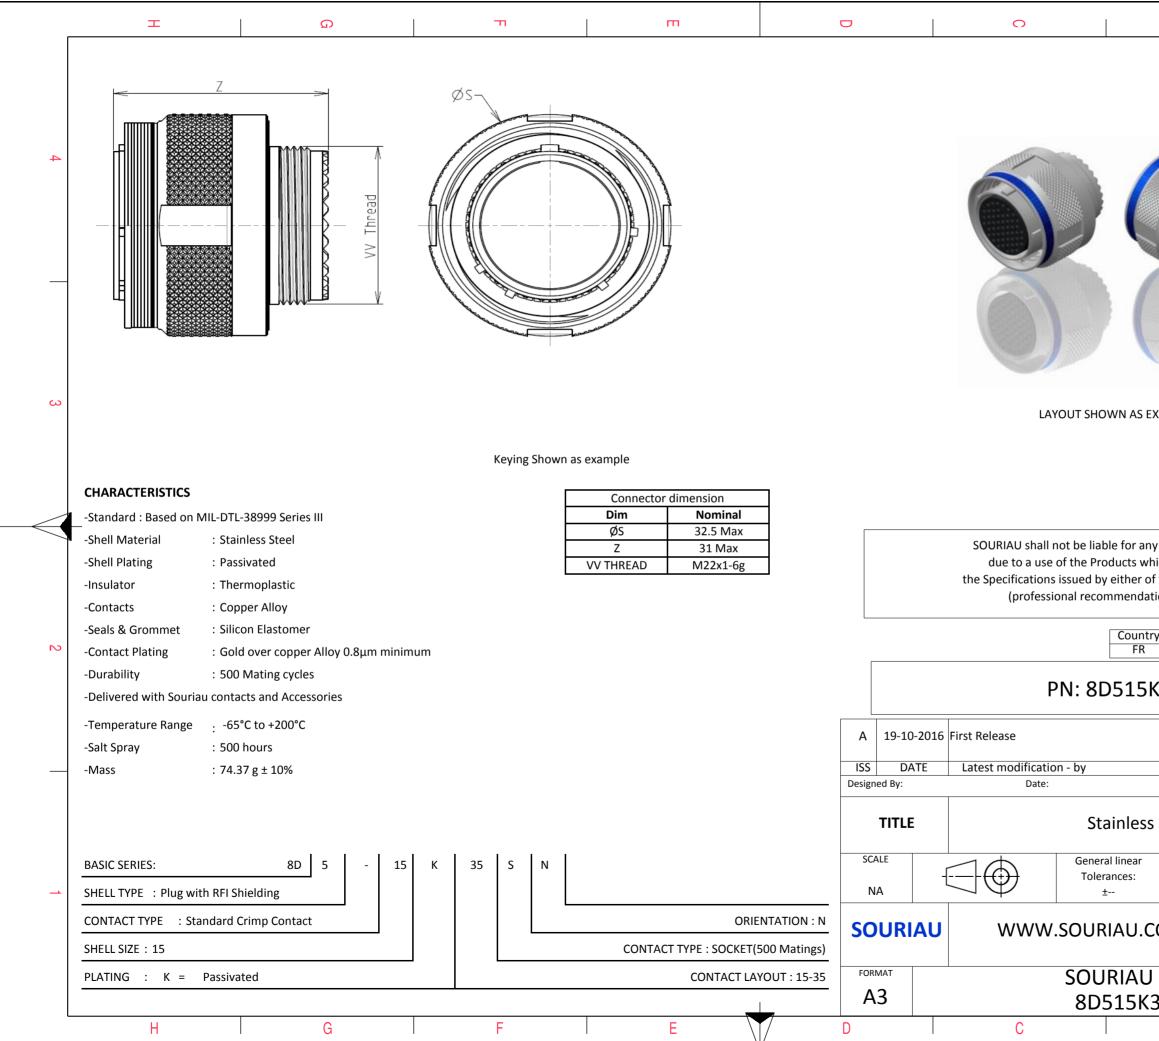

|                                                                             | σ                                         | I                                                               | А       |        |   |  |  |  |
|-----------------------------------------------------------------------------|-------------------------------------------|-----------------------------------------------------------------|---------|--------|---|--|--|--|
|                                                                             |                                           |                                                                 |         |        |   |  |  |  |
|                                                                             |                                           |                                                                 |         |        |   |  |  |  |
|                                                                             |                                           |                                                                 |         |        |   |  |  |  |
|                                                                             |                                           |                                                                 |         |        |   |  |  |  |
| 1                                                                           | Million -                                 |                                                                 |         |        | 4 |  |  |  |
| 1                                                                           | 1                                         |                                                                 |         |        |   |  |  |  |
|                                                                             | 1                                         |                                                                 |         |        |   |  |  |  |
|                                                                             |                                           |                                                                 |         |        |   |  |  |  |
|                                                                             |                                           |                                                                 |         |        |   |  |  |  |
|                                                                             |                                           |                                                                 |         |        |   |  |  |  |
| VIII                                                                        | 1.00                                      |                                                                 |         |        |   |  |  |  |
|                                                                             |                                           |                                                                 |         |        |   |  |  |  |
| S FX4                                                                       | AMPLE                                     |                                                                 |         |        | 3 |  |  |  |
|                                                                             |                                           |                                                                 |         |        |   |  |  |  |
|                                                                             |                                           |                                                                 |         |        |   |  |  |  |
|                                                                             |                                           |                                                                 |         |        |   |  |  |  |
|                                                                             |                                           |                                                                 |         |        |   |  |  |  |
| r any non-conformity or damage                                              |                                           |                                                                 |         |        |   |  |  |  |
| s which does not comply with<br>er of the Parties or by a third party       |                                           |                                                                 |         |        |   |  |  |  |
| ndation, technical notice.)                                                 |                                           |                                                                 |         |        |   |  |  |  |
| untry<br>FR                                                                 | Jurisdiction & Control List<br>Not Listed |                                                                 |         |        |   |  |  |  |
|                                                                             |                                           |                                                                 |         |        | 2 |  |  |  |
| 5K35SN                                                                      |                                           |                                                                 |         |        |   |  |  |  |
|                                                                             |                                           |                                                                 |         |        |   |  |  |  |
|                                                                             |                                           |                                                                 |         | MOD N° |   |  |  |  |
|                                                                             |                                           | CUSTOMER                                                        | DRAWING |        |   |  |  |  |
| ess Steel Plug 8D series                                                    |                                           |                                                                 |         |        |   |  |  |  |
| ar                                                                          | NPRDS / PROJECT                           |                                                                 |         |        |   |  |  |  |
| :                                                                           |                                           | 859                                                             |         |        |   |  |  |  |
| This document is the property of<br>SOURIAU<br>it must not be reproduced or |                                           |                                                                 |         |        |   |  |  |  |
| J.U.                                                                        | ואוכ                                      | it must not be reproduced or<br>communicated without permission |         |        |   |  |  |  |
|                                                                             | DRG N°                                    |                                                                 |         | SHEET  |   |  |  |  |
|                                                                             | 5SN-C                                     |                                                                 |         | 1/2    |   |  |  |  |
|                                                                             | В                                         |                                                                 | А       |        | , |  |  |  |
|                                                                             |                                           |                                                                 |         |        |   |  |  |  |