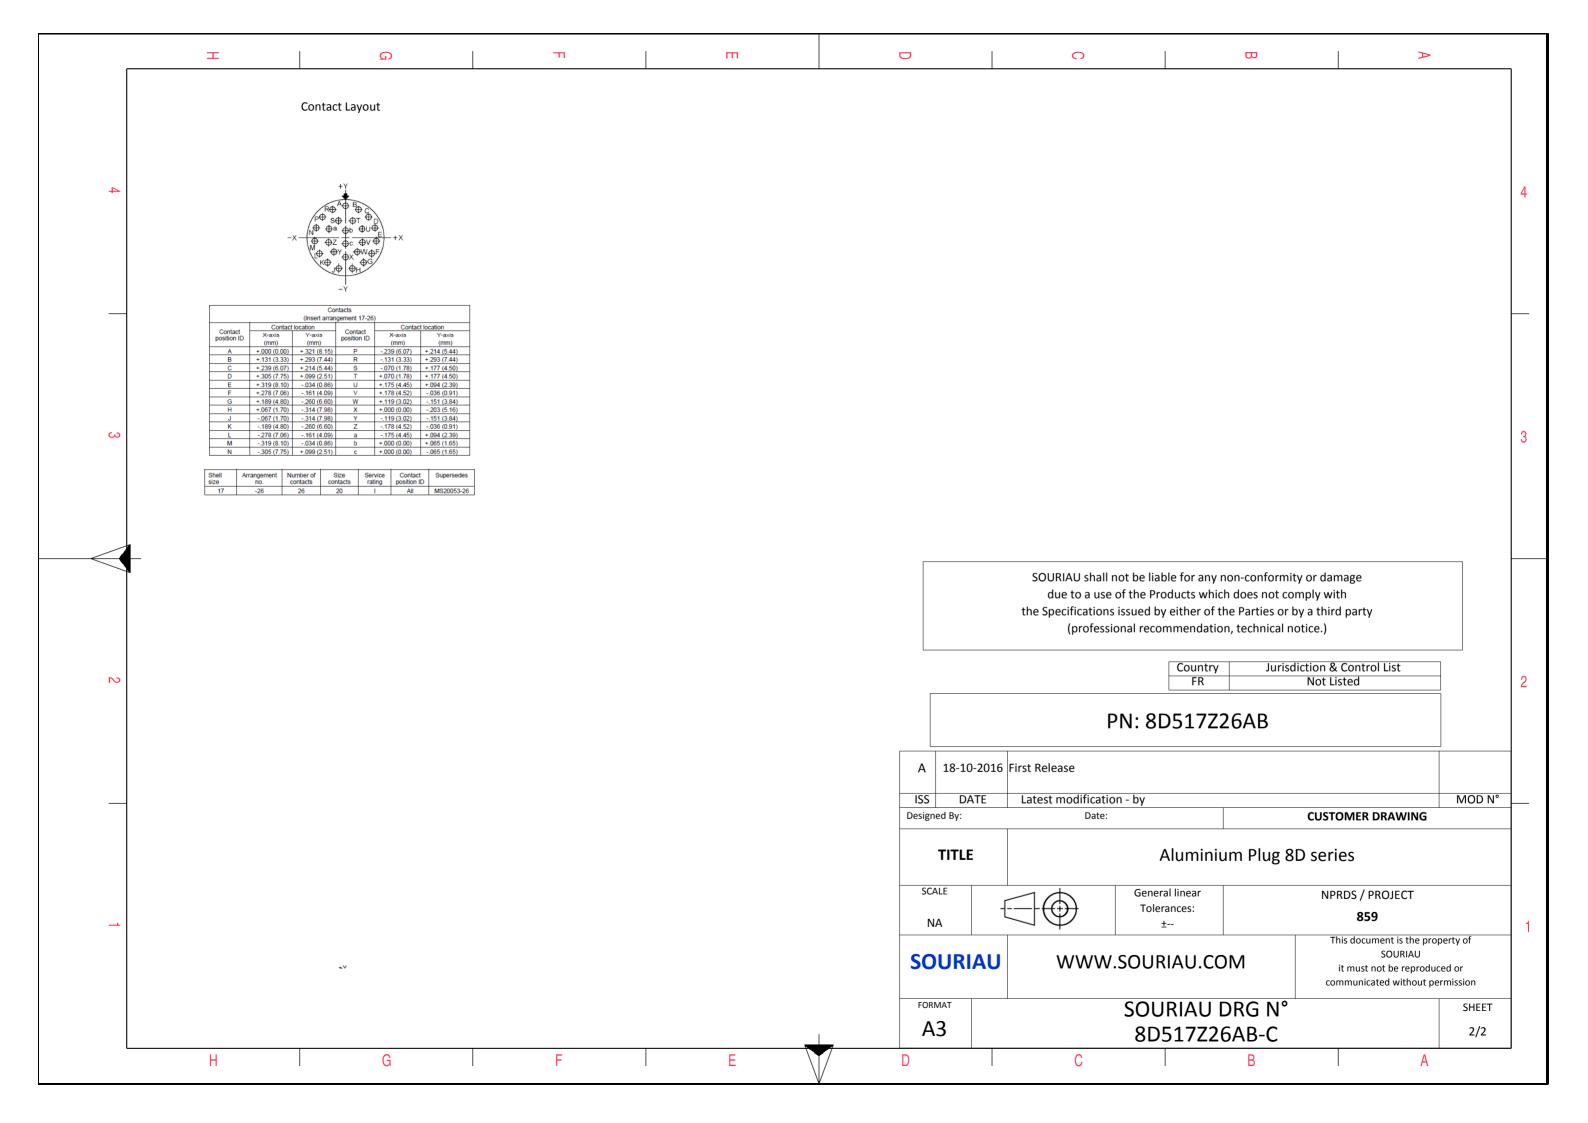

|   |                                                                                                                                                                                                                                                                                    |                        |              |                                                                                                                                                                                                                                                                                                                        | 8                | A                           |   |
|---|------------------------------------------------------------------------------------------------------------------------------------------------------------------------------------------------------------------------------------------------------------------------------------|------------------------|--------------|------------------------------------------------------------------------------------------------------------------------------------------------------------------------------------------------------------------------------------------------------------------------------------------------------------------------|------------------|-----------------------------|---|
| 4 |                                                                                                                                                                                                                                                                                    |                        |              |                                                                                                                                                                                                                                                                                                                        |                  |                             | 4 |
| ω |                                                                                                                                                                                                                                                                                    |                        |              | LAYOUT SHOWN AS                                                                                                                                                                                                                                                                                                        | EXAMPLE          |                             | 3 |
|   | Keying Sho                                                                                                                                                                                                                                                                         | own as example         |              |                                                                                                                                                                                                                                                                                                                        |                  |                             |   |
|   | CHARACTERISTICS                                                                                                                                                                                                                                                                    | Connector dimension    |              |                                                                                                                                                                                                                                                                                                                        |                  |                             |   |
|   | -Standard : Based on MIL-DTL-38999 Series III                                                                                                                                                                                                                                      | Dim Nominal            |              |                                                                                                                                                                                                                                                                                                                        |                  |                             |   |
|   | Shell Material: AluminiumØS35.7 Max-Shell Plating: Black Zinc NickelZ31 Max-Insulator: ThermoplasticVV THREADM25x1-6g-Contacts: Copper Alloy: Copper AlloySilicon Elastomer-Contact Plating: Gold over copper Alloy 0.8µm minimumDurability: 500 Mating cycles: Sol Mating cycles- |                        |              | SOURIAU shall not be liable for any non-conformity or damage     due to a use of the Products which does not comply with     the Specifications issued by either of the Parties or by a third party     (professional recommendation, technical notice.)     Country   Jurisdiction & Control List     FR   Not Listed |                  |                             |   |
|   |                                                                                                                                                                                                                                                                                    |                        |              | FR Not Listed   PN: 8D517Z26AB                                                                                                                                                                                                                                                                                         |                  |                             |   |
|   | -Temperature Range : -65°C to +175°C                                                                                                                                                                                                                                               |                        | A 18-10-2016 | First Release                                                                                                                                                                                                                                                                                                          |                  |                             | _ |
|   | -Salt Spray : 500 hours<br>-Mass : 29.47 g ± 10%                                                                                                                                                                                                                                   |                        | ISS DATE     | Latest modification - by                                                                                                                                                                                                                                                                                               |                  | MOD N°                      | • |
|   | 11035 . 2J.47 β ± 10/0                                                                                                                                                                                                                                                             |                        | Designed By: | Date:                                                                                                                                                                                                                                                                                                                  | CUST             | OMER DRAWING                |   |
|   |                                                                                                                                                                                                                                                                                    |                        | TITLE        | Alumi                                                                                                                                                                                                                                                                                                                  | nium Plug 8D ser | ies                         |   |
|   | BASIC SERIES: 8D 5 - 17 Z 26 A B   SHELL TYPE : Plug with RFI Shielding - 17 Z 26 A B                                                                                                                                                                                              |                        | SCALE<br>NA  | General linear<br>Tolerances:                                                                                                                                                                                                                                                                                          |                  | RDS / PROJECT<br><b>859</b> | 1 |
|   | CONTACT TYPE   : Standard Crimp Contact     SHELL SIZE   : 17     CONTACT TYPE   : PIN(500 Matings)                                                                                                                                                                                |                        | SUURIAU      | SOURIAU     This document is the property of<br>SOURIAU       it must not be reproduced or<br>communicated without permission                                                                                                                                                                                          |                  |                             |   |
|   | PLATING : Z = Black Zinc Nickel CONTACT LAYOUT : 17-26                                                                                                                                                                                                                             |                        | •            | FORMAT SOURIAU DRG N° SHEET                                                                                                                                                                                                                                                                                            |                  |                             |   |
|   | PLATING : Z = BIACK ZINC NICKEI                                                                                                                                                                                                                                                    | CONTACT LAYOUT : 17-26 | A3           |                                                                                                                                                                                                                                                                                                                        | 26AB-C           | 1/2                         |   |
| L | H G F                                                                                                                                                                                                                                                                              | Ε                      |              | C                                                                                                                                                                                                                                                                                                                      | .20AB-C<br>B     | A                           |   |