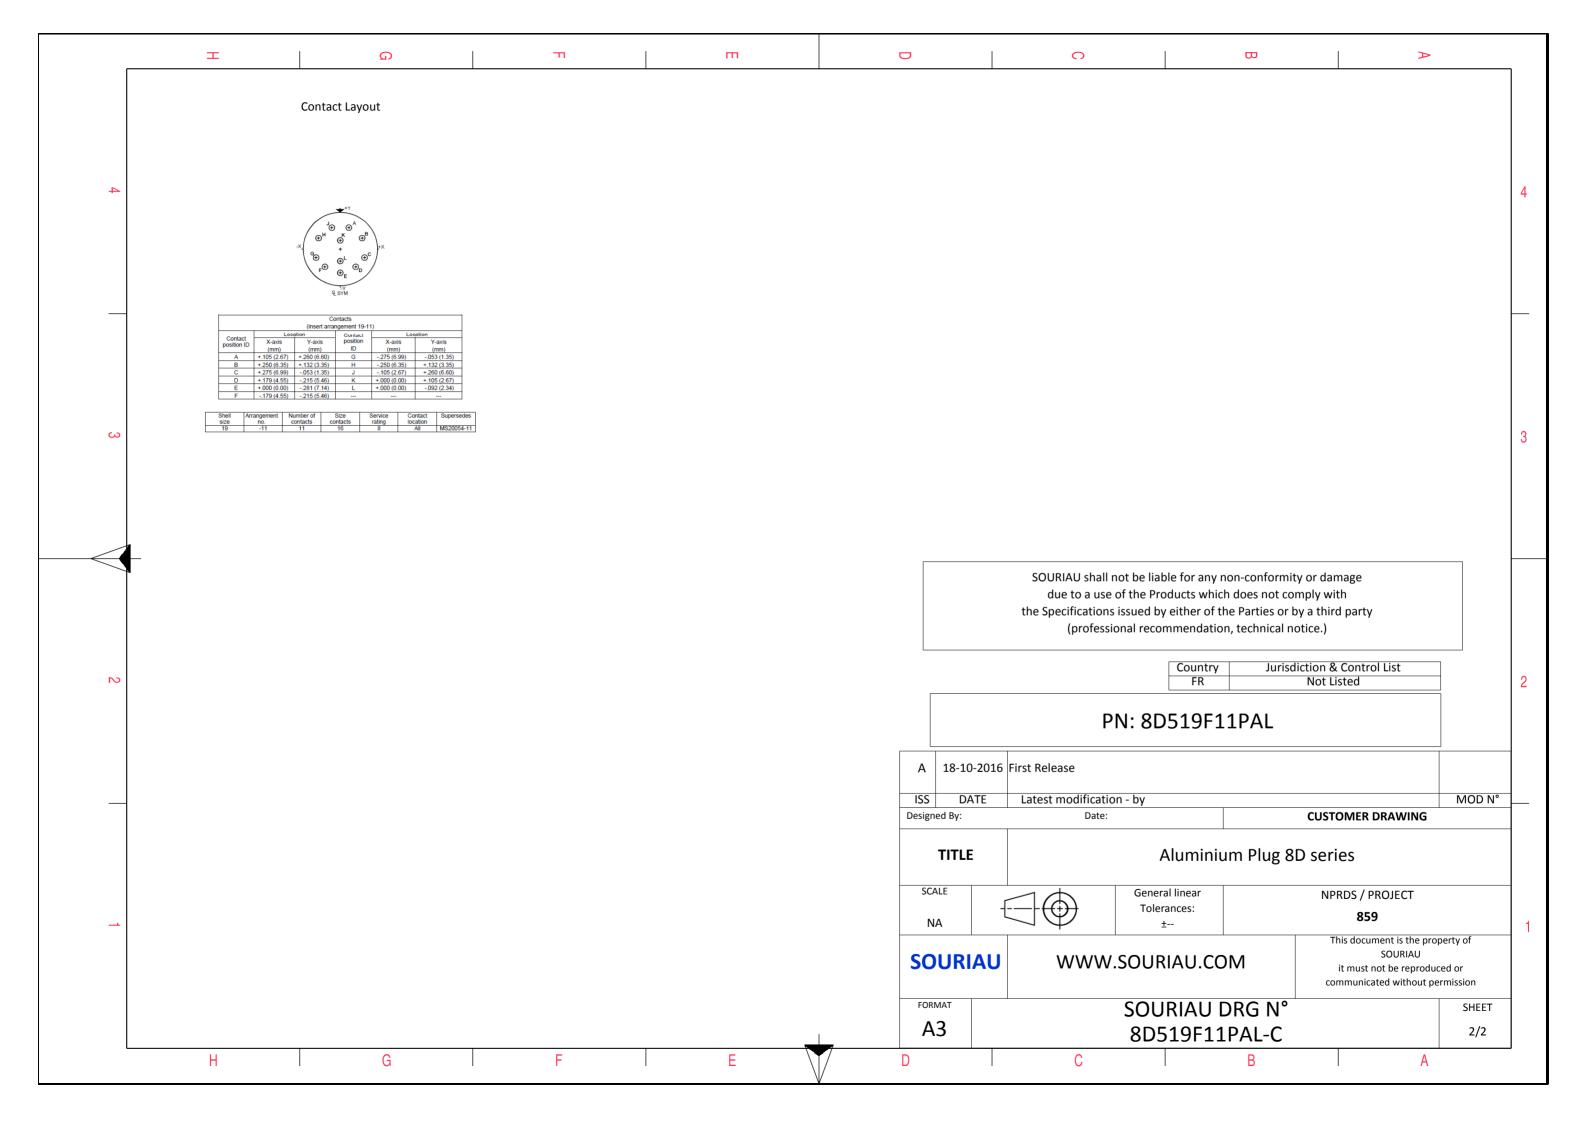

|                                                                                                                                                          | m m                                                                                                 | D                                                                                                                                     | 0                                  | B >                           |        | _ |
|----------------------------------------------------------------------------------------------------------------------------------------------------------|-----------------------------------------------------------------------------------------------------|---------------------------------------------------------------------------------------------------------------------------------------|------------------------------------|-------------------------------|--------|---|
| A Z                                                                                                                                                      |                                                                                                     |                                                                                                                                       |                                    |                               |        | 4 |
|                                                                                                                                                          |                                                                                                     |                                                                                                                                       | LAYOUT SHOWN AS EXAM               | MPLE                          | -      | 3 |
|                                                                                                                                                          | Keying Shown as example                                                                             |                                                                                                                                       |                                    |                               |        |   |
| CHARACTERISTICS                                                                                                                                          |                                                                                                     |                                                                                                                                       |                                    |                               |        |   |
| -Standard : Based on MIL-DTL-38999 Series III                                                                                                            | Connector dimension Dim Nominal                                                                     |                                                                                                                                       |                                    |                               |        |   |
| -Shell Material : Aluminium<br>-Shell Plating : Nickel<br>-Insulator : Thermoplastic<br>-Contacts : Copper Alloy<br>-Seals & Grommet : Silicon Elastomer | -Shell Plating     : Nickel       -Insulator     : Thermoplastic       -Contacts     : Copper Alloy |                                                                                                                                       |                                    |                               |        |   |
| ► -Contact Plating : Gold over copper Alloy 0.8µm minimum                                                                                                |                                                                                                     |                                                                                                                                       | FR                                 | Not Listed                    |        | 2 |
| -Durability : 500 Mating cycles<br>-Delivered without Souriau contacts                                                                                   |                                                                                                     |                                                                                                                                       | PN: 8D519F12                       | 1PAL                          |        |   |
| -Temperature Range : -65°C to +200°C                                                                                                                     |                                                                                                     | A 18-10-2016                                                                                                                          | First Release                      |                               |        |   |
| -Salt Spray : 48 hours                                                                                                                                   |                                                                                                     |                                                                                                                                       | Latest modification - by           |                               | MOD N° |   |
|                                                                                                                                                          |                                                                                                     | ISS DATE<br>Designed By:                                                                                                              | Date:                              | CUSTOMER DRAWING              |        |   |
|                                                                                                                                                          |                                                                                                     | TITLE                                                                                                                                 | Aluminium Plug 8D series           |                               |        |   |
| → BASIC SERIES: 8D 5 - 19 F 11<br>→ SHELL TYPE : Plug with RFI Shielding                                                                                 | P A L<br>Delivered W/O Co                                                                           | SCALE -{                                                                                                                              | General linear<br>Tolerances:<br>± | NPRDS / PROJECT<br><b>859</b> |        | 1 |
| CONTACT TYPE : Standard Crimp Contact                                                                                                                    |                                                                                                     | SOURIAU         This document is the property of<br>SOURIAU           it must not be reproduced or<br>communicated without permission |                                    |                               | ·      |   |
|                                                                                                                                                          | SHELL SIZE : 19 CONTACT TYPE : PIN(500 Matings)                                                     |                                                                                                                                       |                                    |                               |        |   |
| PLATING : F = Nickel                                                                                                                                     | CONTACT LAYOUT                                                                                      | FORMAT A3                                                                                                                             | SOURIAU D                          |                               | SHEET  |   |
|                                                                                                                                                          |                                                                                                     |                                                                                                                                       | 8D519F11                           |                               | 1/2    |   |
| H I G I                                                                                                                                                  | F I E                                                                                               | D                                                                                                                                     | C                                  | B I A                         |        |   |