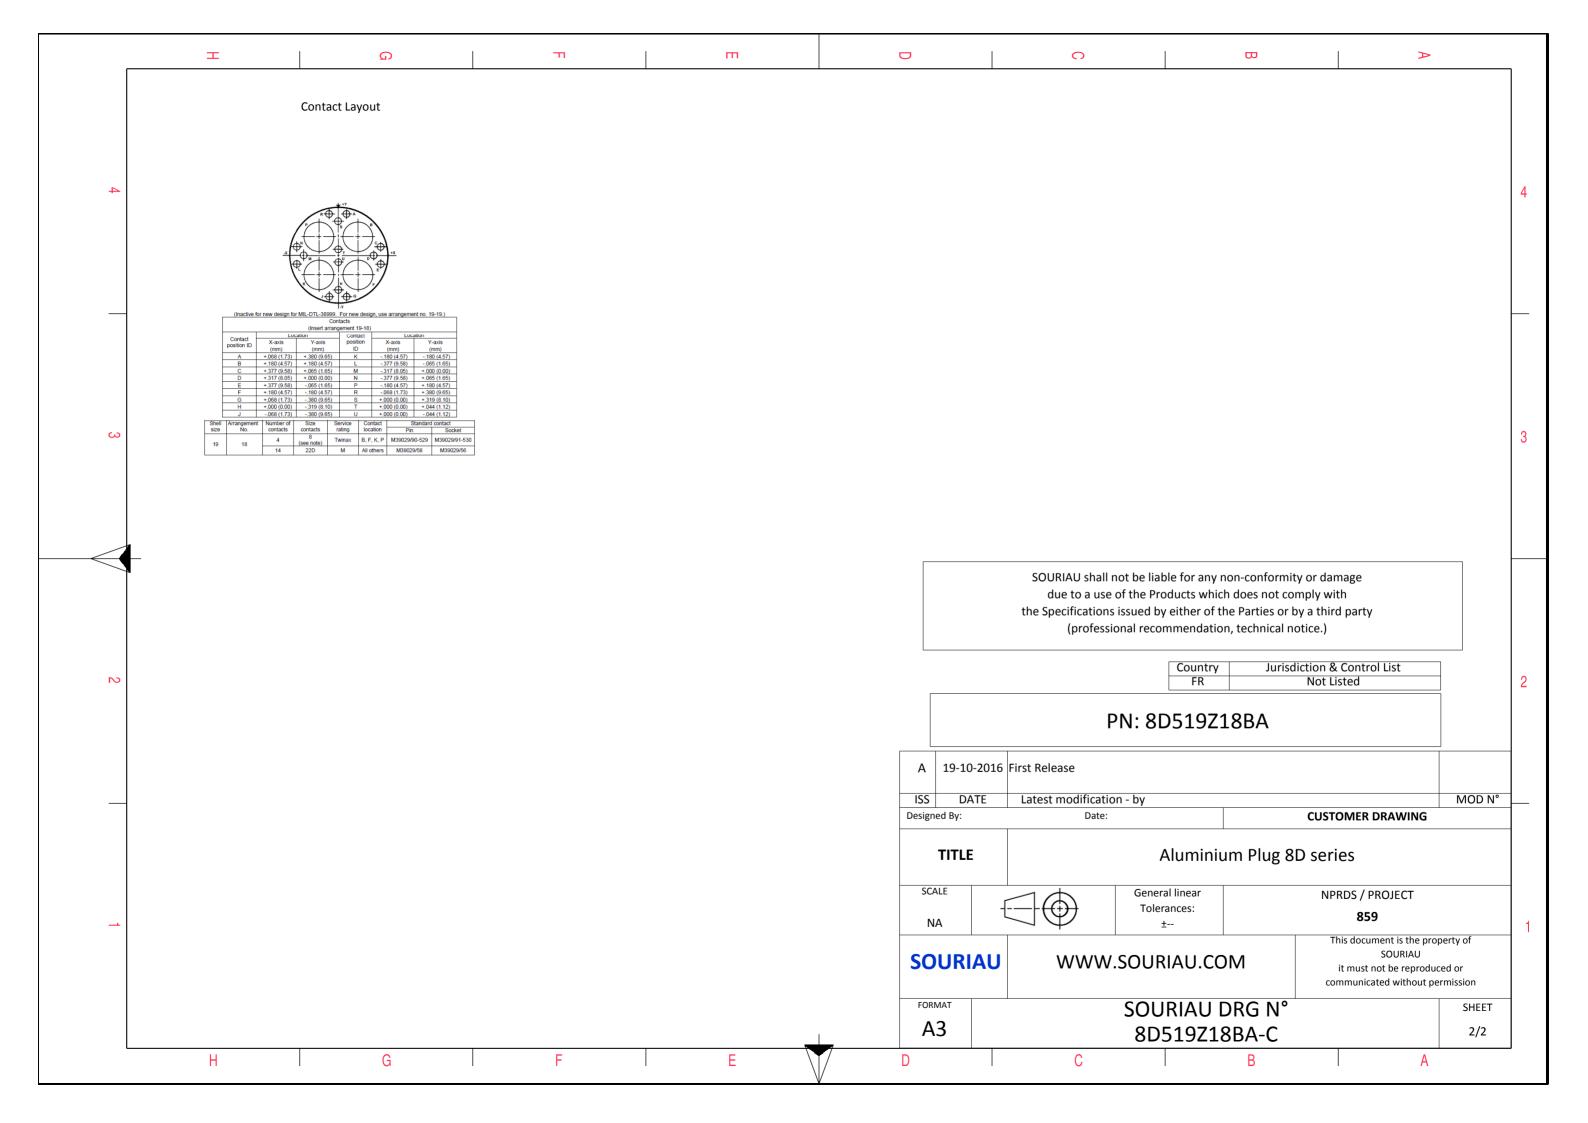

| ت ت<br>ا                                                                                                                                                                                                              | т (П                                          |                          | 0                                                                                                                                                                 | ₩                                                                                 | A                 |   |
|-----------------------------------------------------------------------------------------------------------------------------------------------------------------------------------------------------------------------|-----------------------------------------------|--------------------------|-------------------------------------------------------------------------------------------------------------------------------------------------------------------|-----------------------------------------------------------------------------------|-------------------|---|
| A Z Z Z Z Z Z Z Z Z Z Z Z Z Z Z Z Z Z Z                                                                                                                                                                               |                                               |                          |                                                                                                                                                                   |                                                                                   |                   | 4 |
|                                                                                                                                                                                                                       |                                               |                          | LAYOUT SHOWN AS EXA                                                                                                                                               | AMPLE                                                                             |                   | 3 |
|                                                                                                                                                                                                                       | Keying Shown as example                       |                          |                                                                                                                                                                   |                                                                                   |                   |   |
| CHARACTERISTICS -Standard : Based on MIL-DTL-38999 Series III                                                                                                                                                         | Connector dimension Dim Nominal               |                          |                                                                                                                                                                   |                                                                                   |                   |   |
| -Shell Material       : Aluminium         -Shell Plating       : Black Zinc Nickel         -Insulator       : Thermoplastic         -Contacts       : Copper Alloy         -Seals & Grommet       : Silicon Elastomer | ØS 38.5 Max<br>Z 31 Max<br>VV THREAD M28x1-6g |                          | SOURIAU shall not be liable for any r<br>due to a use of the Products whic<br>the Specifications issued by either of th<br>(professional recommendatio<br>Country | h does not comply with<br>he Parties or by a third party<br>n, technical notice.) |                   |   |
| <ul> <li>Contact Plating : Gold over copper Alloy 0.8μm minimum</li> <li>-Durability : 500 Mating cycles</li> <li>-Delivered with Souriau contacts and Accessories</li> </ul>                                         |                                               |                          | PN: 8D519Z1                                                                                                                                                       | Not Listed                                                                        |                   | 2 |
| -Temperature Range <u>-</u> -65°C to +175°C                                                                                                                                                                           |                                               | A 19-10-201              | 6 First Release                                                                                                                                                   |                                                                                   |                   | _ |
| -Salt Spray : 500 hours                                                                                                                                                                                               |                                               | ISS DATE<br>Designed By: | Latest modification - by<br>Date:                                                                                                                                 | CUSTOMER DRAW                                                                     | MOD N°            | , |
|                                                                                                                                                                                                                       |                                               |                          | E Aluminium Plug 8D series                                                                                                                                        |                                                                                   |                   |   |
| → BASIC SERIES: 8D 5 - 19 Z 18<br>→ SHELL TYPE : Plug with RFI Shielding                                                                                                                                              | B A                                           | SCALE<br>NA              | General linear<br>Tolerances:<br>±                                                                                                                                | NPRDS / PROJEC<br><b>859</b>                                                      |                   | - |
| CONTACT TYPE : Standard Crimp Contact<br>SHELL SIZE : 19                                                                                                                                                              | ORIENTA<br>CONTACT TYPE : SOCKET(500          | ATION : A<br>Matings)    | WWW.SOURIAU.CC                                                                                                                                                    | This document is t<br>SOURI<br>it must not be re<br>communicated with             | AU<br>produced or |   |
| PLATING : Z = Black Zinc Nickel                                                                                                                                                                                       | CONTACT LAYOU                                 |                          | SOURIAU E<br>8D519Z18                                                                                                                                             | DRG N°                                                                            | SHEET             |   |
| H G                                                                                                                                                                                                                   | F E                                           | D                        | C                                                                                                                                                                 | B                                                                                 | A                 |   |