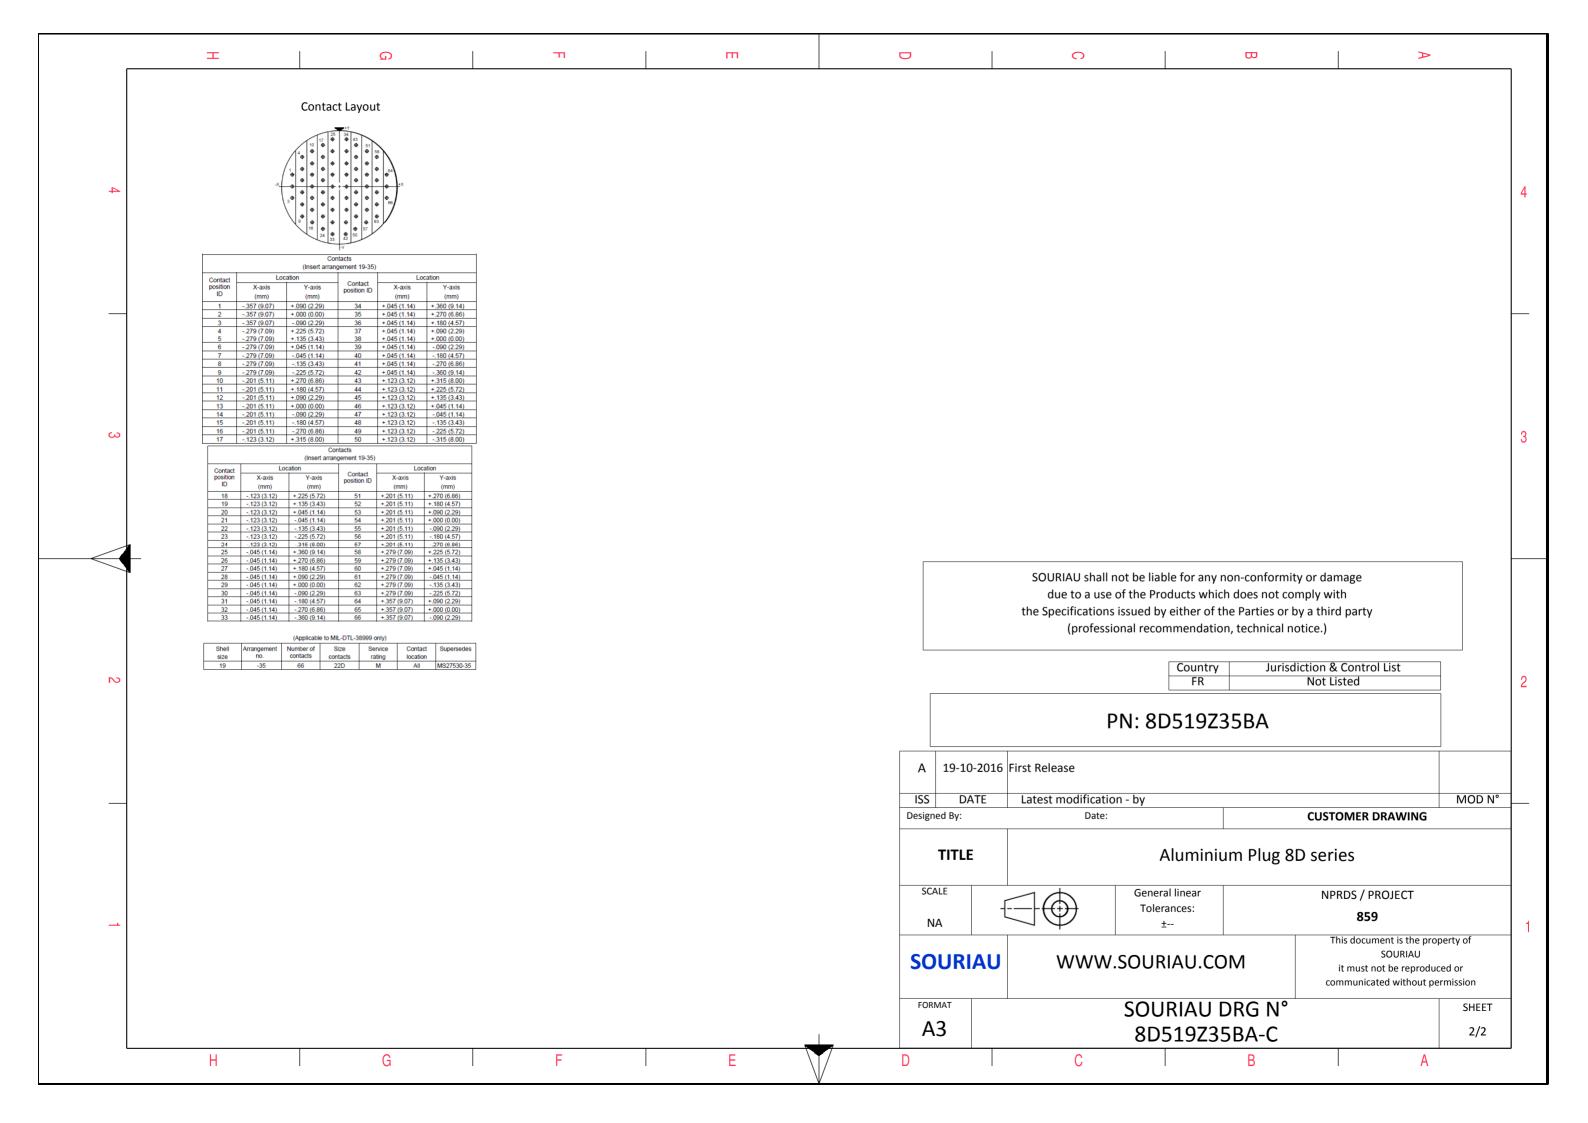

| ے ت<br>ا                                                                                                                               | m m                                |                          | 0                                                                                                                                                                                                                                                     | ₿                                                    |        |
|----------------------------------------------------------------------------------------------------------------------------------------|------------------------------------|--------------------------|-------------------------------------------------------------------------------------------------------------------------------------------------------------------------------------------------------------------------------------------------------|------------------------------------------------------|--------|
| ØS-                                                                                                                                    |                                    |                          |                                                                                                                                                                                                                                                       |                                                      |        |
|                                                                                                                                        |                                    |                          | LAYOUT SHOWN AS EXAM                                                                                                                                                                                                                                  | IPLE                                                 |        |
|                                                                                                                                        | Keying Shown as example            |                          |                                                                                                                                                                                                                                                       |                                                      |        |
| CHARACTERISTICS                                                                                                                        | Connector dimension                |                          |                                                                                                                                                                                                                                                       |                                                      |        |
| -Standard : Based on MIL-DTL-38999 Series III                                                                                          | Dim Nominal                        |                          |                                                                                                                                                                                                                                                       |                                                      |        |
| -Shell Material   : Aluminium     -Shell Plating   : Black Zinc Nickel     -Insulator   : Thermoplastic     -Contacts   : Copper Alloy | ØS38.5 MaxZ31 MaxVV THREADM28x1-6g |                          | SOURIAU shall not be liable for any non-conformity or damage<br>due to a use of the Products which does not comply with<br>the Specifications issued by either of the Parties or by a third party<br>(professional recommendation, technical notice.) |                                                      |        |
| -Seals & Grommet : Silicon Elastomer                                                                                                   |                                    |                          | Country Jurisdiction & Control List   FR Not Listed                                                                                                                                                                                                   |                                                      |        |
| -Contact Plating : Gold over copper Alloy 0.8μm minimum<br>-Durability : 500 Mating cycles                                             |                                    |                          | L FK                                                                                                                                                                                                                                                  | Not Listed                                           | ]      |
| -Delivered with Souriau contacts and Accessories                                                                                       |                                    |                          | PN: 8D519Z3                                                                                                                                                                                                                                           | 5BA                                                  |        |
| -Temperature Range : -65°C to +175°C                                                                                                   |                                    | A 19-10-2016             | First Release                                                                                                                                                                                                                                         |                                                      |        |
| -Salt Spray : 500 hours                                                                                                                |                                    |                          |                                                                                                                                                                                                                                                       |                                                      |        |
| Mass : 53.74 g ± 10%                                                                                                                   |                                    | ISS DATE<br>Designed By: | Latest modification - by<br>Date:                                                                                                                                                                                                                     | CUSTOMER DRAWING                                     | MOD N° |
|                                                                                                                                        |                                    | TITLE                    | Aluminiur                                                                                                                                                                                                                                             | n Plug 8D series                                     |        |
| BASIC SERIES: 8D 5 - 19 Z<br>SHELL TYPE : Plug with RFI Shielding                                                                      | 35 B A                             | SCALE                    | General linear<br>Tolerances:                                                                                                                                                                                                                         | NPRDS / PROJECT<br><b>859</b>                        |        |
| CONTACT TYPE : Standard Crimp Contact                                                                                                  | ORIENTATION :                      | _                        |                                                                                                                                                                                                                                                       | This document is the pro<br>SOURIAU                  |        |
| SHELL SIZE : 19                                                                                                                        | CONTACT TYPE : SOCKET(500 Mating   |                          | WWW.SOURIAU.COM                                                                                                                                                                                                                                       | VI it must not be reprodu<br>communicated without pe |        |
| PLATING : Z = Black Zinc Nickel                                                                                                        | CONTACT LAYOUT : 19-3              | 35 FORMAT                | SOURIAU D                                                                                                                                                                                                                                             | RG N°                                                | SHEET  |
|                                                                                                                                        | I                                  | A3                       | 8D519Z35                                                                                                                                                                                                                                              |                                                      | 1/2    |
|                                                                                                                                        |                                    |                          |                                                                                                                                                                                                                                                       |                                                      |        |