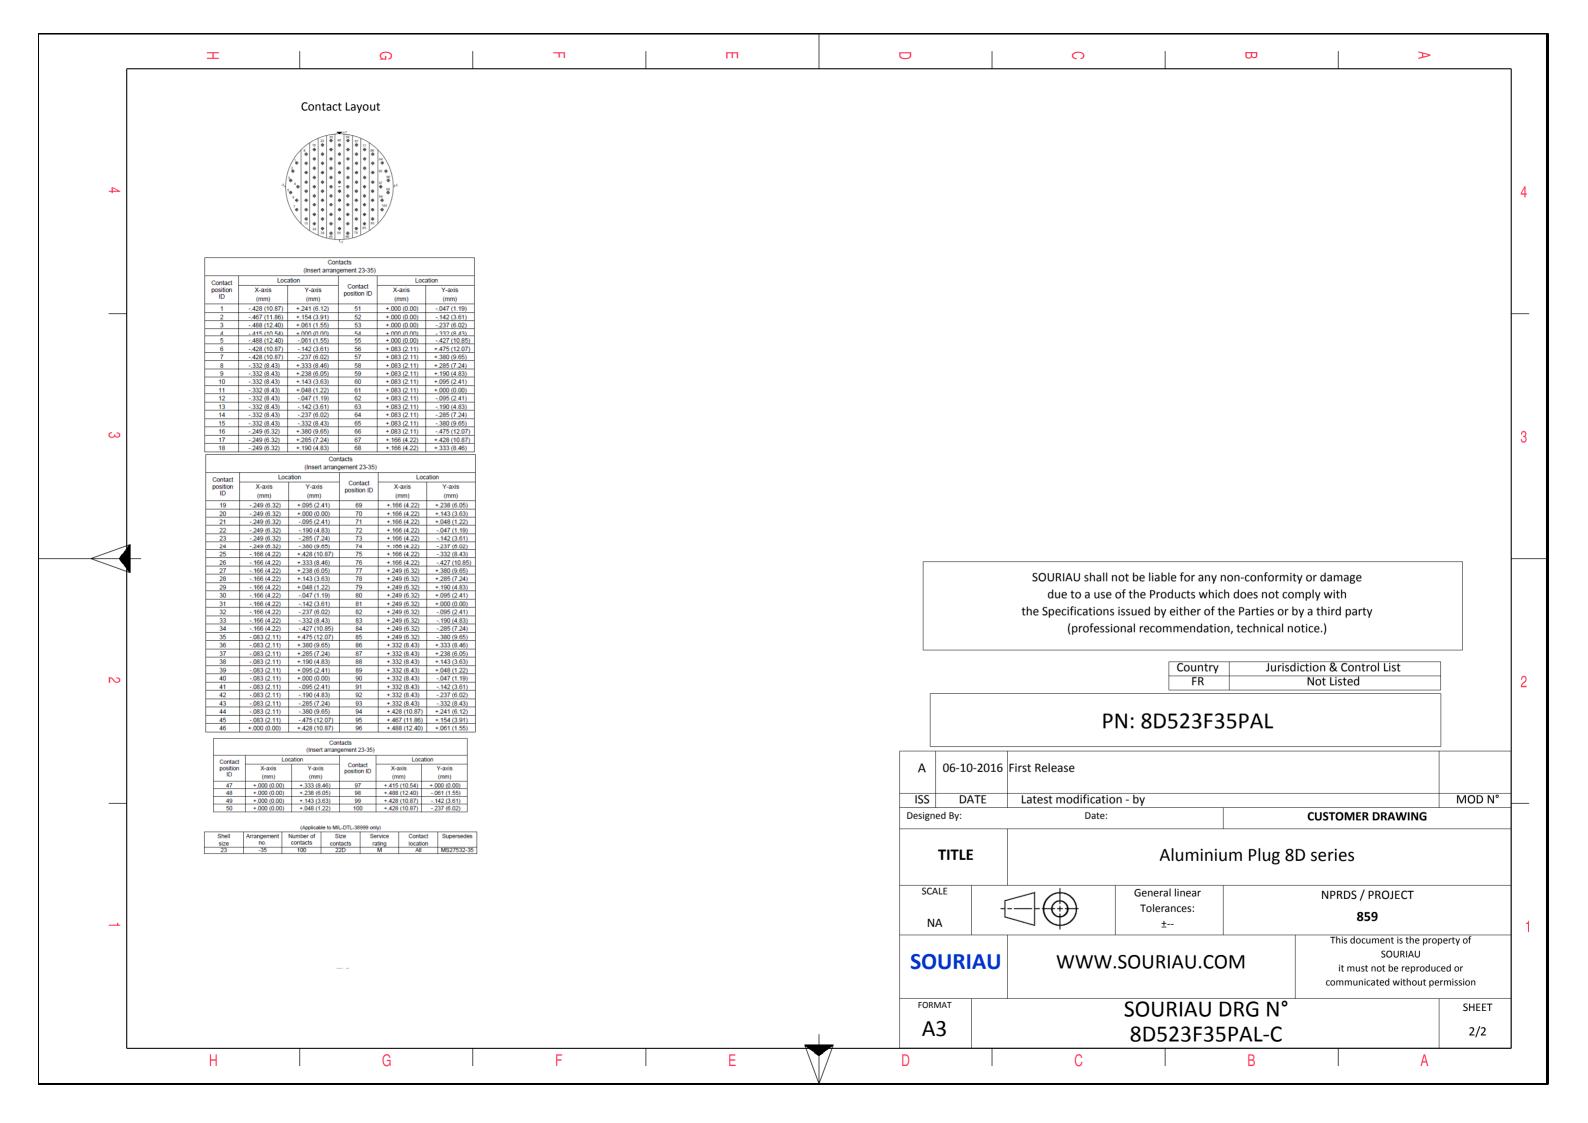

| ב   G                                                                      | יד וד.                         |                                                          | 0                                                                                                                                                                                                 | ₿ >                         |        | ] |
|----------------------------------------------------------------------------|--------------------------------|----------------------------------------------------------|---------------------------------------------------------------------------------------------------------------------------------------------------------------------------------------------------|-----------------------------|--------|---|
| A Z S S S S S S S S S S S S S S S S S S                                    |                                |                                                          |                                                                                                                                                                                                   |                             |        | 4 |
|                                                                            |                                |                                                          | LAYOUT SHOWN AS EXAM                                                                                                                                                                              | PLE                         |        | 3 |
|                                                                            | Keying Shown as example        |                                                          |                                                                                                                                                                                                   |                             |        |   |
| CHARACTERISTICS                                                            | Connector dimension            | ]                                                        |                                                                                                                                                                                                   |                             |        |   |
| -Standard : Based on MIL-DTL-38999 Series III                              | Dim Nominal<br>ØS 44.9 Max     |                                                          |                                                                                                                                                                                                   |                             |        | ╞ |
| -Shell Material : Aluminium<br>-Shell Plating : Nickel                     | Z 31 Max<br>VV THREAD M34x1-6g |                                                          | SOURIAU shall not be liable for any non-conformity or damage<br>due to a use of the Products which does not comply with<br>the Specifications issued by either of the Parties or by a third party |                             |        |   |
| -Insulator : Thermoplastic                                                 | VV INKEAD WI34AI-0g            | ]                                                        |                                                                                                                                                                                                   |                             |        |   |
| -Contacts : Copper Alloy                                                   |                                |                                                          | (professional recommendation,                                                                                                                                                                     | technical notice.)          |        |   |
| -Seals & Grommet : Silicon Elastomer                                       |                                |                                                          | Country                                                                                                                                                                                           | Jurisdiction & Control List | 1      |   |
| <ul> <li>Contact Plating : Gold over copper Alloy 0.8μm minimum</li> </ul> |                                | [                                                        | FR                                                                                                                                                                                                | Not Listed                  |        |   |
| -Durability : 500 Mating cycles                                            |                                |                                                          | PN: 8D523F35                                                                                                                                                                                      | DΔI                         |        |   |
| -Delivered without Souriau contacts                                        |                                |                                                          | 111.00525155                                                                                                                                                                                      |                             |        |   |
| -Temperature Range -65°C to +200°C                                         |                                | A 06-10-201                                              | 6 First Release                                                                                                                                                                                   |                             |        |   |
| -Salt Spray : 48 hours<br>Mass : 41.85 g ± 10%                             |                                | ISS DATE                                                 | Latest modification - by                                                                                                                                                                          |                             | MOD N° | _ |
| - Widds . 41.05 g ± 10/4                                                   |                                | Designed By:                                             | Date:                                                                                                                                                                                             | CUSTOMER DRAWING            | _      |   |
|                                                                            |                                | TITLE                                                    | Aluminium Plug 8D series                                                                                                                                                                          |                             |        |   |
| BASIC SERIES: 8D 5 - 23 F 35                                               | 5 P A L                        | SCALE                                                    | General linear<br>Tolerances:                                                                                                                                                                     | NPRDS / PROJECT             |        | _ |
| → SHELL TYPE : Plug with RFI Shielding                                     | Delivered W/                   | O Contacts NA                                            |                                                                                                                                                                                                   | 859                         |        |   |
| CONTACT TYPE : Standard Crimp Contact                                      |                                | - SOURIAU WWW.SOURIAU.COIVI it must not be reproduced or |                                                                                                                                                                                                   |                             |        |   |
| SHELL SIZE : 23                                                            | CONTACT TYPE : PIN(50          |                                                          |                                                                                                                                                                                                   | communicated without pe     |        |   |
| PLATING : F = Nickel                                                       | CONTACT LAYO                   |                                                          | SOURIAU DI                                                                                                                                                                                        |                             | SHEET  |   |
|                                                                            |                                | A3                                                       | 8D523F35P                                                                                                                                                                                         | PAL-C                       | 1/2    |   |
| H G I                                                                      | F E T                          | / D                                                      | C                                                                                                                                                                                                 | B A                         |        |   |