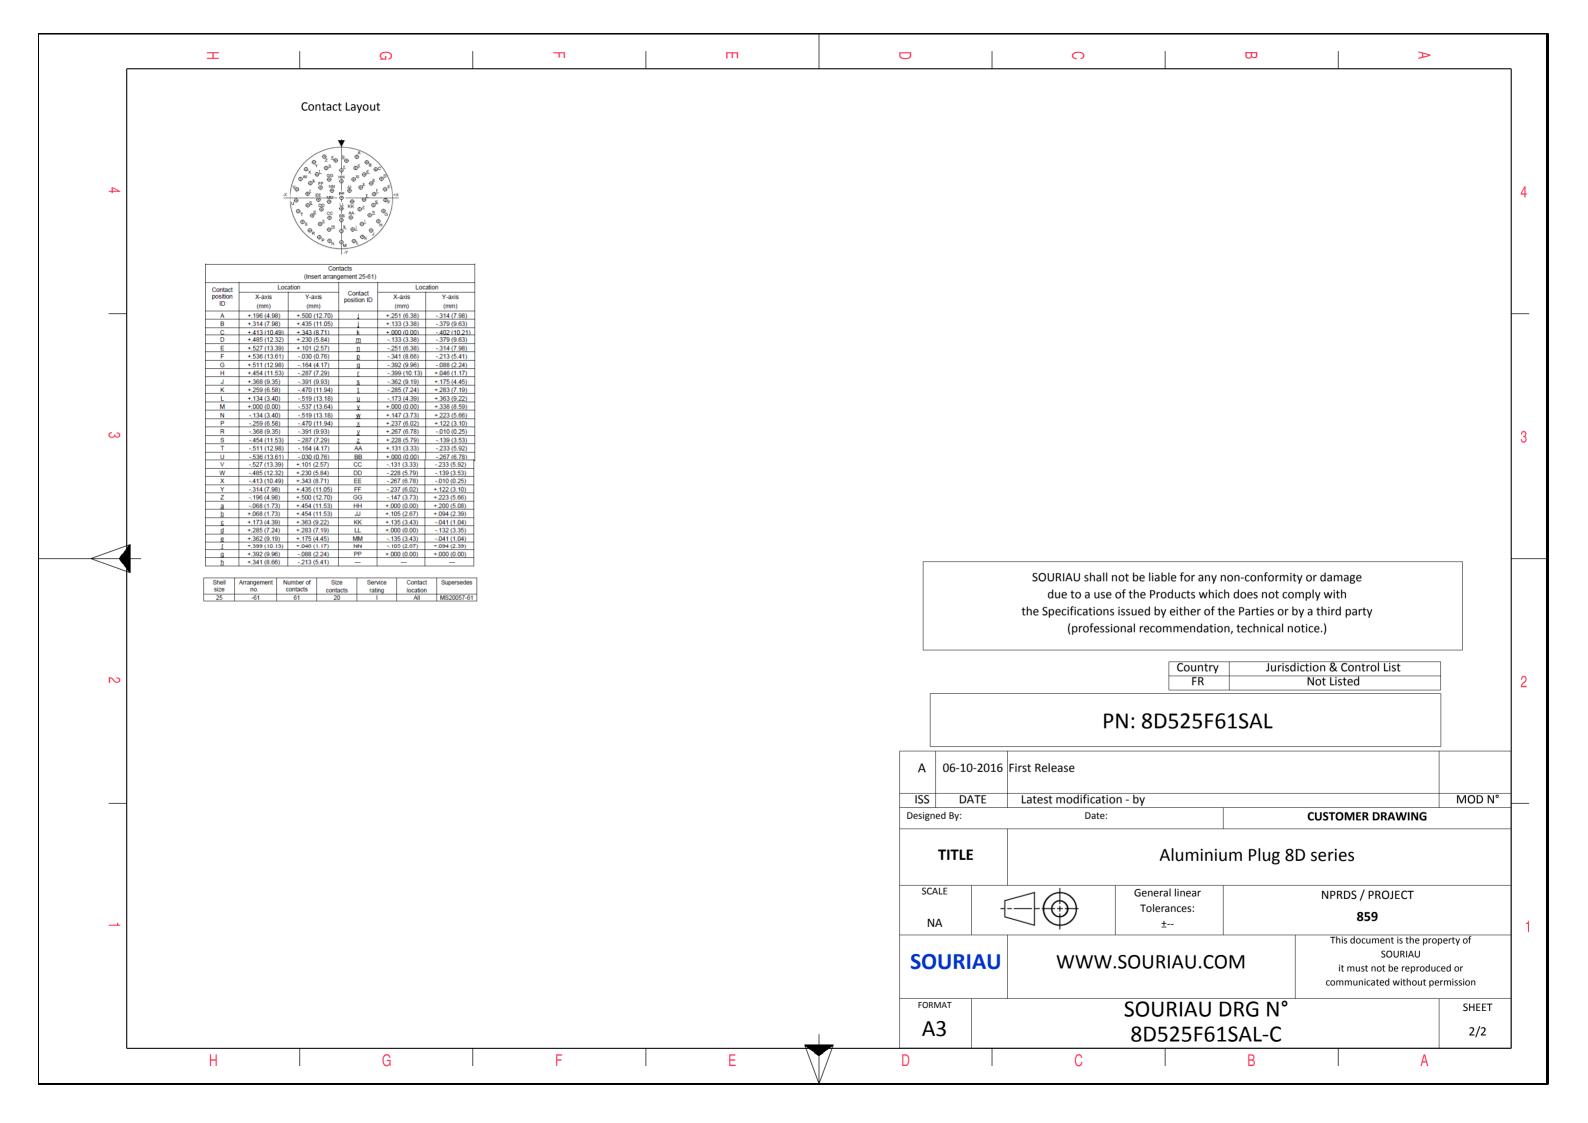

| т <u></u>                                                                                                                                               | m                                                                                                                                                                                                                                                                                                                                                                                                                                                                                                                                                                                                                                                                                                                                                                                                                                                                                                                                                                                                                                                                                                                                                                                                                                                                                                                                                                                                                                                                                                                                                                                                                                                                                                                                                                                                                                                                                                                                                                                                                                                                                               |                          | 0                                 | ₩ >                                                      |            |
|---------------------------------------------------------------------------------------------------------------------------------------------------------|-------------------------------------------------------------------------------------------------------------------------------------------------------------------------------------------------------------------------------------------------------------------------------------------------------------------------------------------------------------------------------------------------------------------------------------------------------------------------------------------------------------------------------------------------------------------------------------------------------------------------------------------------------------------------------------------------------------------------------------------------------------------------------------------------------------------------------------------------------------------------------------------------------------------------------------------------------------------------------------------------------------------------------------------------------------------------------------------------------------------------------------------------------------------------------------------------------------------------------------------------------------------------------------------------------------------------------------------------------------------------------------------------------------------------------------------------------------------------------------------------------------------------------------------------------------------------------------------------------------------------------------------------------------------------------------------------------------------------------------------------------------------------------------------------------------------------------------------------------------------------------------------------------------------------------------------------------------------------------------------------------------------------------------------------------------------------------------------------|--------------------------|-----------------------------------|----------------------------------------------------------|------------|
| Z<br>D<br>D<br>D<br>D<br>D<br>D<br>D<br>D<br>D<br>D<br>D<br>D<br>D<br>D<br>D<br>D<br>D<br>D<br>D                                                        |                                                                                                                                                                                                                                                                                                                                                                                                                                                                                                                                                                                                                                                                                                                                                                                                                                                                                                                                                                                                                                                                                                                                                                                                                                                                                                                                                                                                                                                                                                                                                                                                                                                                                                                                                                                                                                                                                                                                                                                                                                                                                                 |                          |                                   |                                                          |            |
|                                                                                                                                                         |                                                                                                                                                                                                                                                                                                                                                                                                                                                                                                                                                                                                                                                                                                                                                                                                                                                                                                                                                                                                                                                                                                                                                                                                                                                                                                                                                                                                                                                                                                                                                                                                                                                                                                                                                                                                                                                                                                                                                                                                                                                                                                 |                          | LAYOUT SHOWN AS EXA               | AMPLE                                                    |            |
|                                                                                                                                                         | ing Chaum as augusta                                                                                                                                                                                                                                                                                                                                                                                                                                                                                                                                                                                                                                                                                                                                                                                                                                                                                                                                                                                                                                                                                                                                                                                                                                                                                                                                                                                                                                                                                                                                                                                                                                                                                                                                                                                                                                                                                                                                                                                                                                                                            |                          |                                   |                                                          |            |
| CHARACTERISTICS                                                                                                                                         | ing Shown as example                                                                                                                                                                                                                                                                                                                                                                                                                                                                                                                                                                                                                                                                                                                                                                                                                                                                                                                                                                                                                                                                                                                                                                                                                                                                                                                                                                                                                                                                                                                                                                                                                                                                                                                                                                                                                                                                                                                                                                                                                                                                            |                          |                                   |                                                          |            |
| -Standard : Based on MIL-DTL-38999 Series III                                                                                                           | Connector dimension Dim Nominal                                                                                                                                                                                                                                                                                                                                                                                                                                                                                                                                                                                                                                                                                                                                                                                                                                                                                                                                                                                                                                                                                                                                                                                                                                                                                                                                                                                                                                                                                                                                                                                                                                                                                                                                                                                                                                                                                                                                                                                                                                                                 |                          |                                   |                                                          |            |
| -Shell Material       : Aluminium         -Shell Plating       : Nickel         -Insulator       : Thermoplastic         -Contacts       : Copper Alloy | Source of the second of the |                          |                                   | h does not comply with<br>he Parties or by a third party |            |
| -Seals & Grommet : Silicon Elastomer                                                                                                                    |                                                                                                                                                                                                                                                                                                                                                                                                                                                                                                                                                                                                                                                                                                                                                                                                                                                                                                                                                                                                                                                                                                                                                                                                                                                                                                                                                                                                                                                                                                                                                                                                                                                                                                                                                                                                                                                                                                                                                                                                                                                                                                 | 1                        | Country                           |                                                          |            |
| -Contact Plating     : Gold over copper Alloy 0.8μm minimum       -Durability     : 500 Mating cycles                                                   |                                                                                                                                                                                                                                                                                                                                                                                                                                                                                                                                                                                                                                                                                                                                                                                                                                                                                                                                                                                                                                                                                                                                                                                                                                                                                                                                                                                                                                                                                                                                                                                                                                                                                                                                                                                                                                                                                                                                                                                                                                                                                                 |                          | FR                                | Not Listed                                               |            |
| -Delivered without Souriau contacts                                                                                                                     |                                                                                                                                                                                                                                                                                                                                                                                                                                                                                                                                                                                                                                                                                                                                                                                                                                                                                                                                                                                                                                                                                                                                                                                                                                                                                                                                                                                                                                                                                                                                                                                                                                                                                                                                                                                                                                                                                                                                                                                                                                                                                                 |                          | PN: 8D525F6                       | 51SAL                                                    |            |
| -Temperature Range : -65°C to +200°C                                                                                                                    |                                                                                                                                                                                                                                                                                                                                                                                                                                                                                                                                                                                                                                                                                                                                                                                                                                                                                                                                                                                                                                                                                                                                                                                                                                                                                                                                                                                                                                                                                                                                                                                                                                                                                                                                                                                                                                                                                                                                                                                                                                                                                                 | A 06-10-201              | C First Balance                   |                                                          |            |
| -Salt Spray : 48 hours                                                                                                                                  |                                                                                                                                                                                                                                                                                                                                                                                                                                                                                                                                                                                                                                                                                                                                                                                                                                                                                                                                                                                                                                                                                                                                                                                                                                                                                                                                                                                                                                                                                                                                                                                                                                                                                                                                                                                                                                                                                                                                                                                                                                                                                                 |                          |                                   |                                                          |            |
| Mass : 57.02 g ± 10%                                                                                                                                    |                                                                                                                                                                                                                                                                                                                                                                                                                                                                                                                                                                                                                                                                                                                                                                                                                                                                                                                                                                                                                                                                                                                                                                                                                                                                                                                                                                                                                                                                                                                                                                                                                                                                                                                                                                                                                                                                                                                                                                                                                                                                                                 | ISS DATE<br>Designed By: | Latest modification - by<br>Date: | CUSTOMER DRAWING                                         | MOD N°     |
|                                                                                                                                                         |                                                                                                                                                                                                                                                                                                                                                                                                                                                                                                                                                                                                                                                                                                                                                                                                                                                                                                                                                                                                                                                                                                                                                                                                                                                                                                                                                                                                                                                                                                                                                                                                                                                                                                                                                                                                                                                                                                                                                                                                                                                                                                 | TITLE                    | Aluminium Plug 8D series          |                                                          |            |
| BASIC SERIES: 8D 5 - 25 F 61 S                                                                                                                          | A L                                                                                                                                                                                                                                                                                                                                                                                                                                                                                                                                                                                                                                                                                                                                                                                                                                                                                                                                                                                                                                                                                                                                                                                                                                                                                                                                                                                                                                                                                                                                                                                                                                                                                                                                                                                                                                                                                                                                                                                                                                                                                             | SCALE                    | General linear                    | NPRDS / PROJECT                                          |            |
| SHELL TYPE : Plug with RFI Shielding                                                                                                                    | Delivered W/O Co                                                                                                                                                                                                                                                                                                                                                                                                                                                                                                                                                                                                                                                                                                                                                                                                                                                                                                                                                                                                                                                                                                                                                                                                                                                                                                                                                                                                                                                                                                                                                                                                                                                                                                                                                                                                                                                                                                                                                                                                                                                                                | ontacts NA               | Tolerances:                       | 859                                                      |            |
| CONTACT TYPE : Standard Crimp Contact                                                                                                                   | ORIENTAT                                                                                                                                                                                                                                                                                                                                                                                                                                                                                                                                                                                                                                                                                                                                                                                                                                                                                                                                                                                                                                                                                                                                                                                                                                                                                                                                                                                                                                                                                                                                                                                                                                                                                                                                                                                                                                                                                                                                                                                                                                                                                        |                          |                                   | This document is the p<br>SOURIAU                        | roperty of |
| SHELL SIZE : 25                                                                                                                                         | CONTACT TYPE : SOCKET(500 M                                                                                                                                                                                                                                                                                                                                                                                                                                                                                                                                                                                                                                                                                                                                                                                                                                                                                                                                                                                                                                                                                                                                                                                                                                                                                                                                                                                                                                                                                                                                                                                                                                                                                                                                                                                                                                                                                                                                                                                                                                                                     |                          | WWW.SOURIAU.CC                    | it must not be reproc<br>communicated without            |            |
| PLATING : F = Nickel                                                                                                                                    | CONTACT LAYOUT                                                                                                                                                                                                                                                                                                                                                                                                                                                                                                                                                                                                                                                                                                                                                                                                                                                                                                                                                                                                                                                                                                                                                                                                                                                                                                                                                                                                                                                                                                                                                                                                                                                                                                                                                                                                                                                                                                                                                                                                                                                                                  |                          | SOURIAU                           |                                                          | SHEET      |
|                                                                                                                                                         | 1                                                                                                                                                                                                                                                                                                                                                                                                                                                                                                                                                                                                                                                                                                                                                                                                                                                                                                                                                                                                                                                                                                                                                                                                                                                                                                                                                                                                                                                                                                                                                                                                                                                                                                                                                                                                                                                                                                                                                                                                                                                                                               | A3                       | 8D525F61                          |                                                          | 1/2        |
|                                                                                                                                                         | E                                                                                                                                                                                                                                                                                                                                                                                                                                                                                                                                                                                                                                                                                                                                                                                                                                                                                                                                                                                                                                                                                                                                                                                                                                                                                                                                                                                                                                                                                                                                                                                                                                                                                                                                                                                                                                                                                                                                                                                                                                                                                               | D                        | C                                 |                                                          |            |