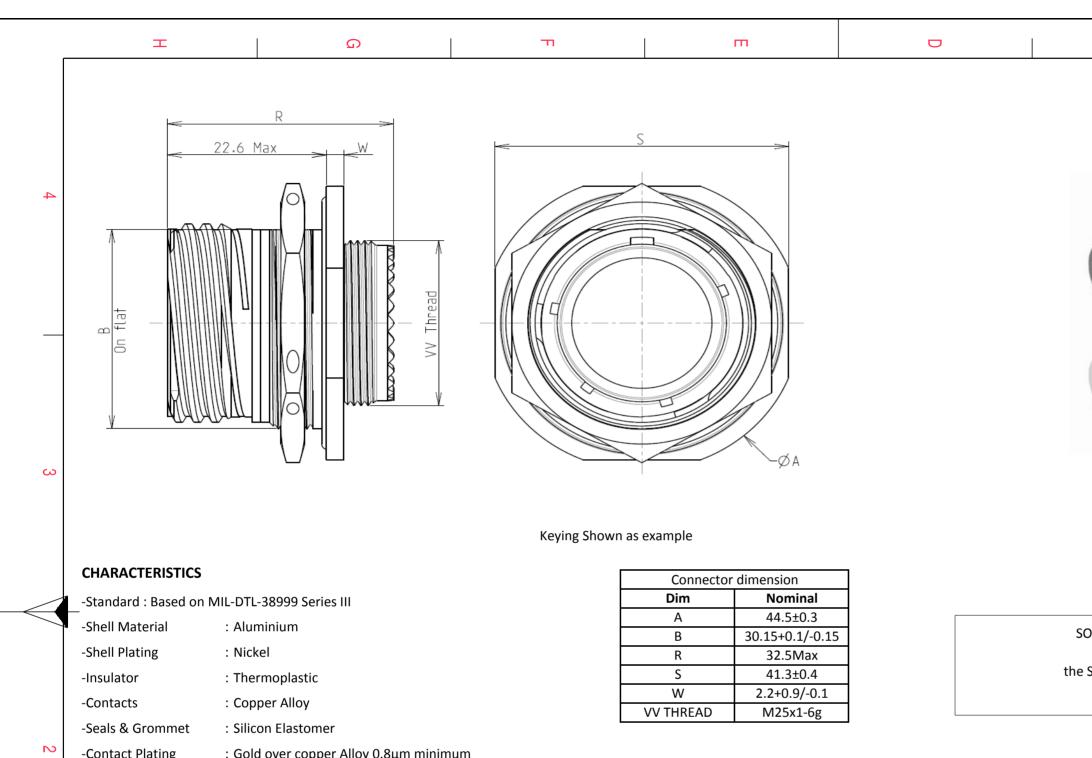

| _        | D I                                                                                                                                                                                                                 | m m                                                                                                                                                                                   |                    | 0                                             | σ                                   |                                                                                                                |    |
|----------|---------------------------------------------------------------------------------------------------------------------------------------------------------------------------------------------------------------------|---------------------------------------------------------------------------------------------------------------------------------------------------------------------------------------|--------------------|-----------------------------------------------|-------------------------------------|----------------------------------------------------------------------------------------------------------------|----|
| 4        | R<br>22.6 Max<br>H<br>H<br>H<br>H<br>H<br>H<br>H<br>H<br>H<br>H<br>H<br>H<br>H<br>H<br>H<br>H<br>H<br>H<br>H                                                                                                        |                                                                                                                                                                                       |                    |                                               | WN AS EXAMPLE                       |                                                                                                                | 4  |
|          | CHARACTERISTICS<br>-Standard : Based on MIL-DTL-38999 Series III                                                                                                                                                    | Keying Shown as example           Connector dimension           Dim         Nominal                                                                                                   |                    |                                               |                                     |                                                                                                                |    |
|          | -Shell Material: Aluminium-Shell Plating: Nickel-Insulator: Thermoplastic-Contacts: Copper Alloy                                                                                                                    | A         44.5±0.3           B         30.15+0.1/-0.15           R         32.5Max           S         41.3±0.4           W         2.2+0.9/-0.1           VV THREAD         M25x1-6g |                    | he Specifications issued by e                 | ducts which does not com            | nply with<br>v a third party                                                                                   |    |
| N        | <ul> <li>-Seals &amp; Grommet : Silicon Elastomer</li> <li>-Contact Plating : Gold over copper Alloy 0.8µm minimum</li> <li>-Durability : 500 Mating cycles</li> <li>-Delivered without Souriau contacts</li> </ul> |                                                                                                                                                                                       |                    | PN: 8D                                        | Country Jurisdie<br>FR<br>717F08SNL | tion & Control List<br>Not Listed                                                                              | 2  |
|          | -Temperature Range: -65°C to +200°C-Salt Spray: 48 hours-Mass: 40.48 g ± 10%                                                                                                                                        |                                                                                                                                                                                       | A 30-09-2016 First | t Release<br>atest modification - by<br>Date: |                                     | CUSTOMER DRAWING                                                                                               | N° |
|          |                                                                                                                                                                                                                     |                                                                                                                                                                                       | TITLE              |                                               | inium Receptacle                    |                                                                                                                |    |
| <b>→</b> | BASIC SERIES:8D7-17F08SHELL TYPE: Jam nut Receptacle                                                                                                                                                                | S N L Delivered W/O Contact:                                                                                                                                                          | SCALE<br>NA        | General<br>Toleral<br>±-                      | nces:                               | NPRDS / PROJECT<br>859                                                                                         | 1  |
|          | CONTACT TYPE       : Standard Crimp Contact         SHELL SIZE : 17                                                                                                                                                 | ORIENTATION : N<br>CONTACT TYPE : SOCKET(500 Matings                                                                                                                                  | - SUUKIAU          | WWW.SOURI                                     | AU.COM                              | This document is the property of<br>SOURIAU<br>it must not be reproduced or<br>communicated without permission |    |
|          | PLATING : F = Nickel                                                                                                                                                                                                | CONTACT LAYOUT : 17-08                                                                                                                                                                | FORMAT<br>A3       |                                               | RIAU DRG N°<br>17F08SNL-C           | SHEE<br>1/2                                                                                                    |    |
|          | H G I                                                                                                                                                                                                               | F                                                                                                                                                                                     | D                  | C                                             | В                                   | A                                                                                                              |    |