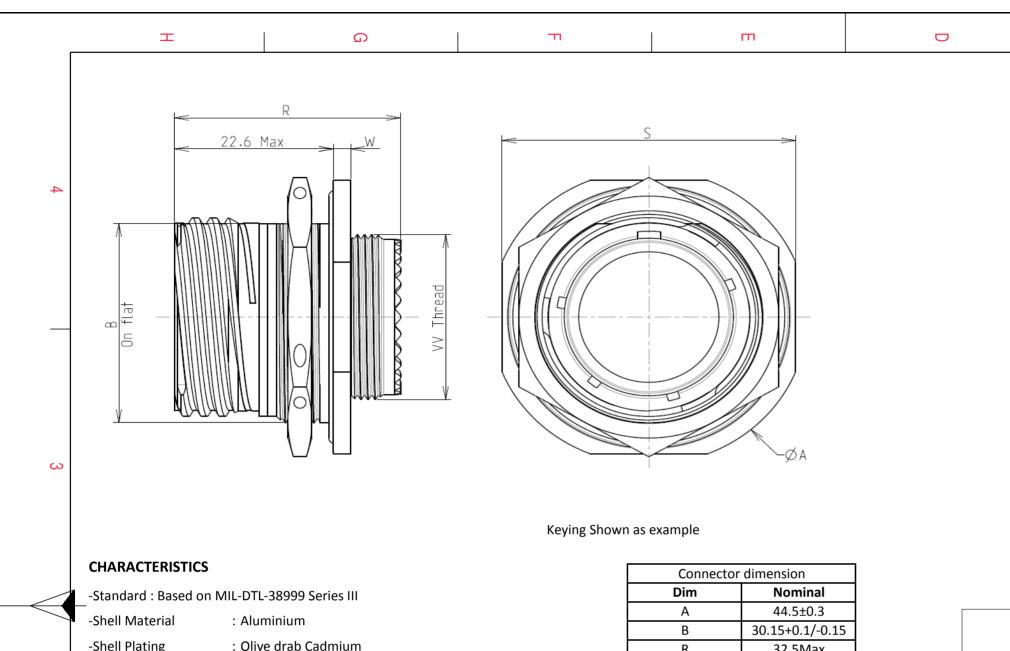

| _ | D I                                                                                                                                                                                                                                                                                                                                                                        | нт —                                                                                                                                                                                                                                                                                                                                                                                                                                                                                                                                                                                                                                                                                                                                                                                                                                                                                                                                                                                                                                                                                                                                                                                                                                                                                                                                                                                                                                                                                                                                                                                                                                                                                                                                                                                                                                                                                                                                                                                                                                                                                                                           | m                                                                                                            |  |                                      | 0                                                                             |                                            |                                                               |        | _ |  |
|---|----------------------------------------------------------------------------------------------------------------------------------------------------------------------------------------------------------------------------------------------------------------------------------------------------------------------------------------------------------------------------|--------------------------------------------------------------------------------------------------------------------------------------------------------------------------------------------------------------------------------------------------------------------------------------------------------------------------------------------------------------------------------------------------------------------------------------------------------------------------------------------------------------------------------------------------------------------------------------------------------------------------------------------------------------------------------------------------------------------------------------------------------------------------------------------------------------------------------------------------------------------------------------------------------------------------------------------------------------------------------------------------------------------------------------------------------------------------------------------------------------------------------------------------------------------------------------------------------------------------------------------------------------------------------------------------------------------------------------------------------------------------------------------------------------------------------------------------------------------------------------------------------------------------------------------------------------------------------------------------------------------------------------------------------------------------------------------------------------------------------------------------------------------------------------------------------------------------------------------------------------------------------------------------------------------------------------------------------------------------------------------------------------------------------------------------------------------------------------------------------------------------------|--------------------------------------------------------------------------------------------------------------|--|--------------------------------------|-------------------------------------------------------------------------------|--------------------------------------------|---------------------------------------------------------------|--------|---|--|
| 4 |                                                                                                                                                                                                                                                                                                                                                                            | ter de la construction de la con |                                                                                                              |  |                                      |                                                                               |                                            |                                                               |        |   |  |
| N | CHARACTERISTICS<br>-Standard : Based on ML-DTL-38999 Series III<br>-Shell Material : Aluminium<br>-Shell Plating : Olive drab Cadmium<br>-Insulator : Thermoplastic<br>-Contacts : Copper Alloy<br>-Seals & Grommet : Silicon Elastomer<br>-Contact Plating : Gold over copper Alloy 0.8µm minin<br>-Durability : 500 Mating cycles<br>-Delivered without Souriau contacts |                                                                                                                                                                                                                                                                                                                                                                                                                                                                                                                                                                                                                                                                                                                                                                                                                                                                                                                                                                                                                                                                                                                                                                                                                                                                                                                                                                                                                                                                                                                                                                                                                                                                                                                                                                                                                                                                                                                                                                                                                                                                                                                                | ExampleConnector dimensionDimNominalA44.5±0.3B30.15+0.1/-0.15R32.5MaxS41.3±0.4W2.2+0.9/-0.1VV THREADM25x1-6g |  |                                      | due to a use of the Pro<br>the Specifications issued by<br>(professional reco |                                            | ly with<br>third party                                        |        | 2 |  |
|   | -Temperature Range : -65°C to +175°C<br>-Salt Spray : 500 hours<br>-Mass : 41.7 g ± 10%<br>BASIC SERIES: 8D 7 - 17<br>SHELL TYPE : Jam nut Receptacle                                                                                                                                                                                                                      | W 75 S B L                                                                                                                                                                                                                                                                                                                                                                                                                                                                                                                                                                                                                                                                                                                                                                                                                                                                                                                                                                                                                                                                                                                                                                                                                                                                                                                                                                                                                                                                                                                                                                                                                                                                                                                                                                                                                                                                                                                                                                                                                                                                                                                     | Delivered W/                                                                                                 |  | ISS DATE Designed By: TITLE SCALE NA | Gener<br>Toler                                                                | minium Receptacle                          | NPRDS / PROJECT<br>859<br>This document is the prop           | MOD N° | 1 |  |
|   | CONTACT TYPE       : Standard Crimp Contact         SHELL SIZE : 17         PLATING       : W = Olive drab Cadmium         H       G                                                                                                                                                                                                                                       | F                                                                                                                                                                                                                                                                                                                                                                                                                                                                                                                                                                                                                                                                                                                                                                                                                                                                                                                                                                                                                                                                                                                                                                                                                                                                                                                                                                                                                                                                                                                                                                                                                                                                                                                                                                                                                                                                                                                                                                                                                                                                                                                              | ORIEN<br>CONTACT TYPE : SOCKET(50<br>CONTACT LAYO                                                            |  | SOURIAU<br>FORMAT<br>A3              | SOU                                                                           | RIAU.COM<br>RIAU DRG N°<br>17W75SBL-C<br>B | SOURIAU<br>it must not be reproduc<br>communicated without pe |        |   |  |