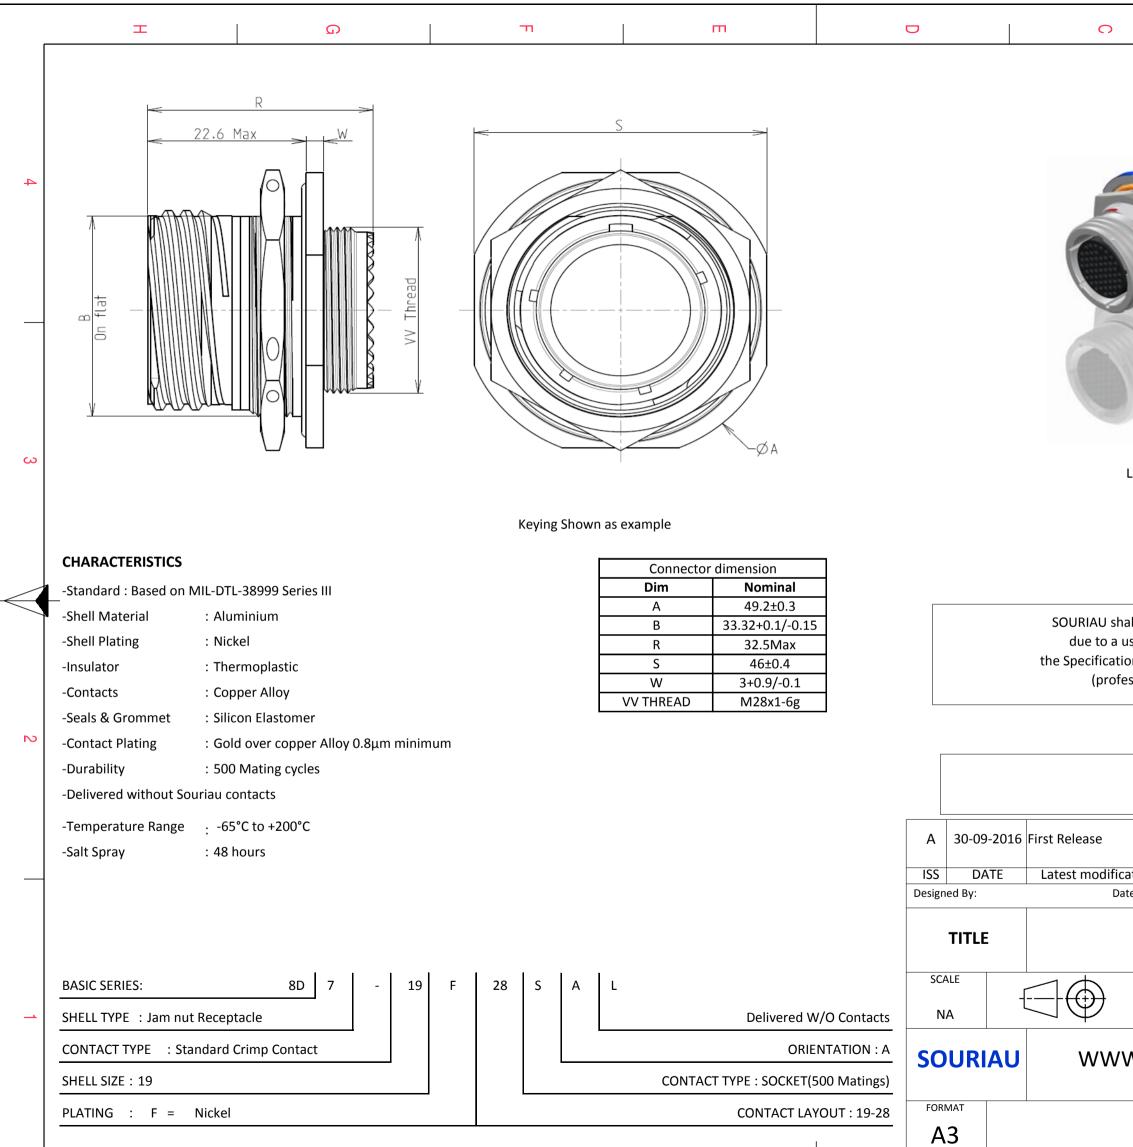

F

Е

D

С

Н

G

| Φ                                                                                                                                                                                                                                                                                                | A                                                    |   |  |  |  |  |
|--------------------------------------------------------------------------------------------------------------------------------------------------------------------------------------------------------------------------------------------------------------------------------------------------|------------------------------------------------------|---|--|--|--|--|
|                                                                                                                                                                                                                                                                                                  |                                                      | 4 |  |  |  |  |
| LAYOUT SHOWN AS EXAMPLE                                                                                                                                                                                                                                                                          |                                                      | 3 |  |  |  |  |
| all not be liable for any non-conformity or damage<br>use of the Products which does not comply with<br>ons issued by either of the Parties or by a third party<br>essional recommendation, technical notice.)<br><u>Country</u> Jurisdiction & Control List<br>FR Not Listed<br>PN: 8D719F28SAL |                                                      |   |  |  |  |  |
| ation - by MOD N°<br>te: CUSTOMER DRAWING<br>Aluminium Receptacle 8D series                                                                                                                                                                                                                      |                                                      |   |  |  |  |  |
| General linear<br>Tolerances:<br>±                                                                                                                                                                                                                                                               | NPRDS / PROJECT 859 This document is the property of |   |  |  |  |  |
| W.SOURIAU.COM       SOURIAU         it must not be reproduced or         communicated without permission         SOURIAU DRG N°                                                                                                                                                                  |                                                      |   |  |  |  |  |
| 8D719F28SAL-C 1/2                                                                                                                                                                                                                                                                                |                                                      |   |  |  |  |  |
|                                                                                                                                                                                                                                                                                                  |                                                      |   |  |  |  |  |