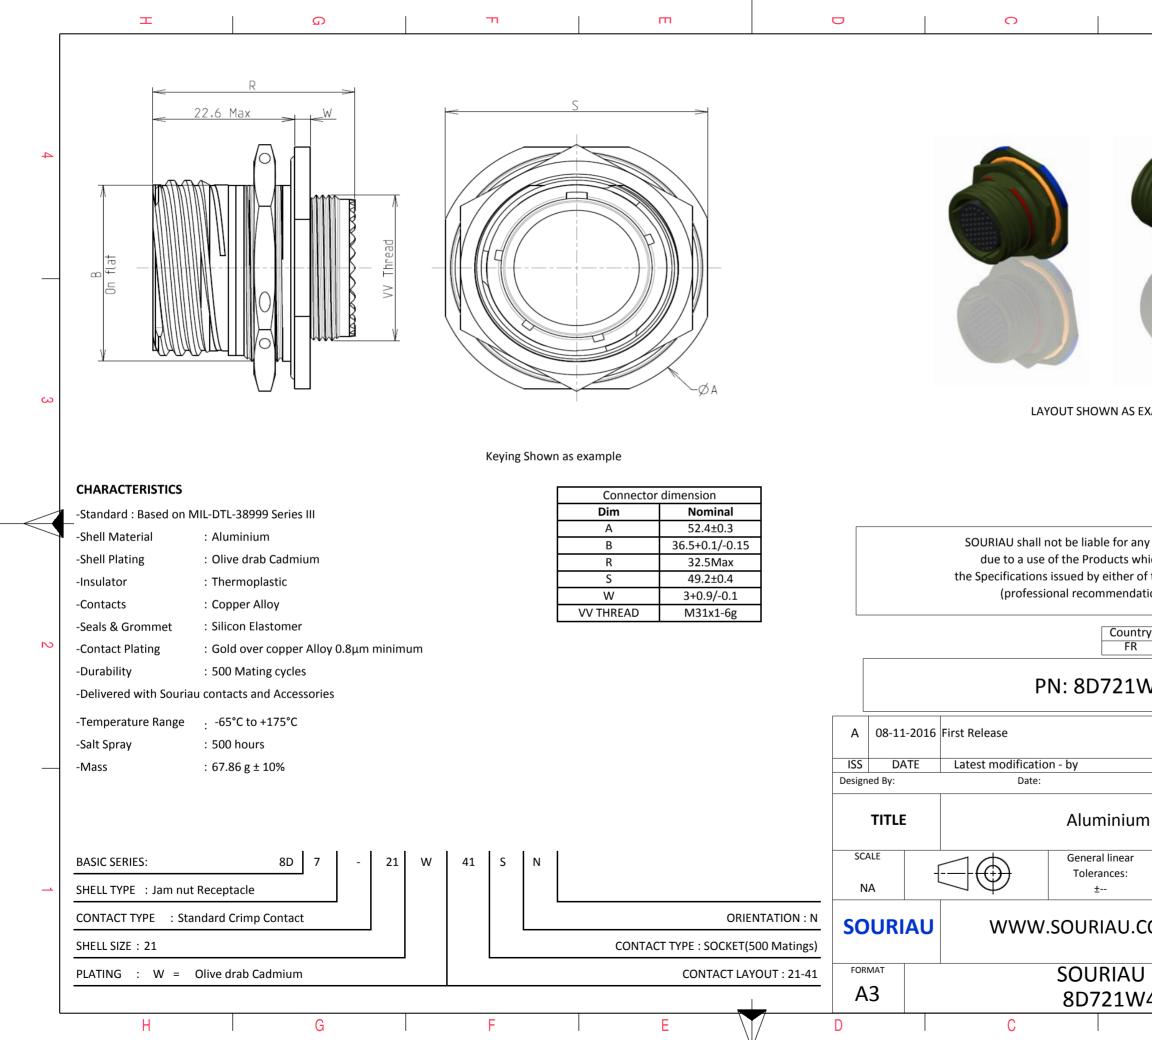

|                                                                                                                                 | Φ                                         |       |         | A     |        |   |  |  |  |
|---------------------------------------------------------------------------------------------------------------------------------|-------------------------------------------|-------|---------|-------|--------|---|--|--|--|
|                                                                                                                                 |                                           |       |         |       |        | 4 |  |  |  |
|                                                                                                                                 |                                           |       |         |       |        |   |  |  |  |
| S EXA                                                                                                                           | S EXAMPLE                                 |       |         |       |        |   |  |  |  |
| any non-conformity or damage<br>which does not comply with<br>of the Parties or by a third party<br>adation, technical notice.) |                                           |       |         |       |        |   |  |  |  |
| Intry<br>R                                                                                                                      | Jurisdiction & Control List<br>Not Listed |       |         |       |        |   |  |  |  |
| 1W41SN                                                                                                                          |                                           |       |         |       |        |   |  |  |  |
|                                                                                                                                 |                                           |       |         |       | MOD N° |   |  |  |  |
|                                                                                                                                 |                                           | CUSTO | OMER DR | AWING |        | - |  |  |  |
|                                                                                                                                 | um Receptacle 8D series                   |       |         |       |        |   |  |  |  |
| ar                                                                                                                              | NPRDS / PROJECT<br>859                    |       |         |       |        |   |  |  |  |
| .COM This document is the property of SOURIAU it must not be reproduced or communicated without permission                      |                                           |       |         |       | 1      |   |  |  |  |
|                                                                                                                                 | DRG N°                                    |       |         |       | SHEET  |   |  |  |  |
| W41SN-C         1/2           B         A                                                                                       |                                           |       |         |       |        |   |  |  |  |
|                                                                                                                                 |                                           |       |         |       |        |   |  |  |  |