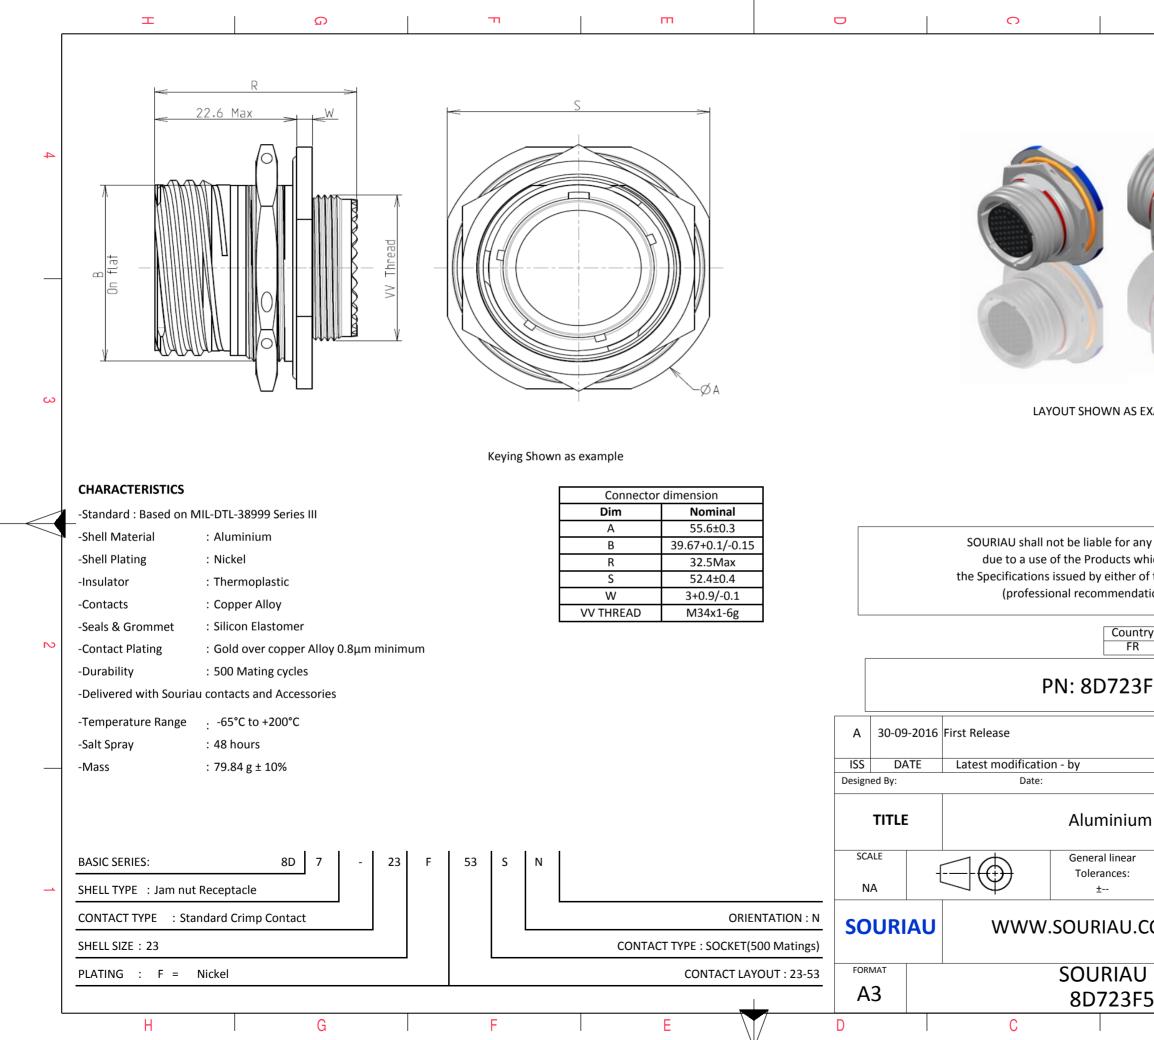

|                                                                                                                                                                       | Φ                             |            | A         |        |   |  |  |  |
|-----------------------------------------------------------------------------------------------------------------------------------------------------------------------|-------------------------------|------------|-----------|--------|---|--|--|--|
|                                                                                                                                                                       |                               |            |           |        |   |  |  |  |
|                                                                                                                                                                       |                               |            |           |        |   |  |  |  |
|                                                                                                                                                                       |                               |            |           |        | 4 |  |  |  |
| 4                                                                                                                                                                     |                               |            |           |        |   |  |  |  |
| AS EXA                                                                                                                                                                | AMPLE                         |            |           |        | 3 |  |  |  |
|                                                                                                                                                                       |                               |            |           |        |   |  |  |  |
| r any non-conformity or damage<br>s which does not comply with<br>er of the Parties or by a third party<br>ndation, technical notice.)<br>Jurisdiction & Control List |                               |            |           |        |   |  |  |  |
| <sup>=R</sup><br>3F5                                                                                                                                                  | 53SN                          | Not Listed |           | ]      | 2 |  |  |  |
|                                                                                                                                                                       |                               |            |           |        |   |  |  |  |
|                                                                                                                                                                       |                               | CUSTOME    | R DRAWING | MOD N° |   |  |  |  |
| um Receptacle 8D series                                                                                                                                               |                               |            |           |        |   |  |  |  |
| ar                                                                                                                                                                    | NPRDS / PROJECT<br><b>859</b> |            |           |        |   |  |  |  |
| J.COM<br>This document is the property of<br>SOURIAU<br>it must not be reproduced or<br>communicated without permission                                               |                               |            |           |        |   |  |  |  |
|                                                                                                                                                                       | DRG N°<br>3SN-C               | <u> </u>   |           | SHEET  |   |  |  |  |
|                                                                                                                                                                       | B                             |            | A         |        | J |  |  |  |
|                                                                                                                                                                       |                               |            |           |        |   |  |  |  |