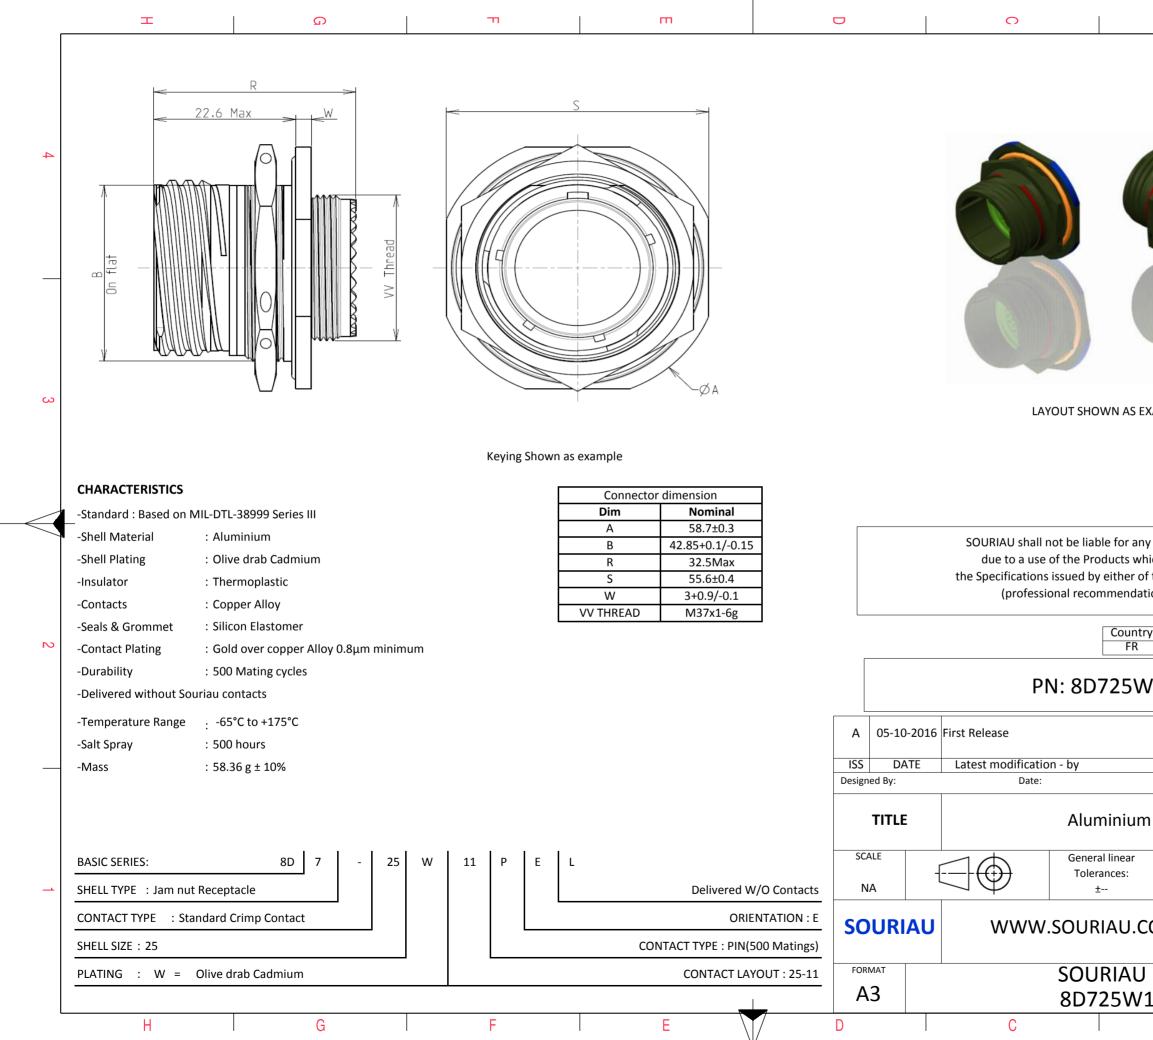

|                                                                                                                                    | B                                                                          |                              | А                    |        |   |  |  |  |
|------------------------------------------------------------------------------------------------------------------------------------|----------------------------------------------------------------------------|------------------------------|----------------------|--------|---|--|--|--|
|                                                                                                                                    |                                                                            |                              |                      |        |   |  |  |  |
|                                                                                                                                    |                                                                            |                              |                      |        |   |  |  |  |
|                                                                                                                                    |                                                                            |                              |                      |        |   |  |  |  |
| A                                                                                                                                  |                                                                            |                              |                      |        |   |  |  |  |
| ľ                                                                                                                                  |                                                                            | )                            |                      |        |   |  |  |  |
|                                                                                                                                    | 9                                                                          |                              |                      |        |   |  |  |  |
|                                                                                                                                    |                                                                            |                              |                      |        |   |  |  |  |
|                                                                                                                                    |                                                                            |                              |                      |        |   |  |  |  |
| S EXA                                                                                                                              | AMPLE                                                                      |                              |                      |        | 3 |  |  |  |
|                                                                                                                                    |                                                                            |                              |                      |        |   |  |  |  |
|                                                                                                                                    |                                                                            |                              |                      |        |   |  |  |  |
| any non-conformity or damage<br>which does not comply with<br>or of the Parties or by a third party<br>adation, technical notice.) |                                                                            |                              |                      |        |   |  |  |  |
| intry<br>R                                                                                                                         | Jurisd                                                                     | liction & Cont<br>Not Listed | rol List             |        | 2 |  |  |  |
| 5W                                                                                                                                 | /11PEL                                                                     |                              |                      |        |   |  |  |  |
|                                                                                                                                    |                                                                            |                              |                      | 1      | - |  |  |  |
|                                                                                                                                    |                                                                            | CUSTOME                      | R DRAWING            | MOD N° | - |  |  |  |
| um                                                                                                                                 | Recentac                                                                   |                              |                      |        |   |  |  |  |
|                                                                                                                                    | Receptacle 8D series                                                       |                              |                      |        |   |  |  |  |
| ar                                                                                                                                 |                                                                            |                              | PROJECT<br><b>59</b> |        | 1 |  |  |  |
| J.CC                                                                                                                               | .COM This document is the property of SOURIAU it must not be reproduced or |                              |                      |        |   |  |  |  |
| U DRG N°                                                                                                                           |                                                                            | commun                       | icated without pe    | SHEET  | - |  |  |  |
|                                                                                                                                    | 1PEL-C                                                                     |                              |                      | 1/2    |   |  |  |  |
|                                                                                                                                    | В                                                                          |                              | А                    |        |   |  |  |  |
|                                                                                                                                    |                                                                            |                              |                      |        |   |  |  |  |