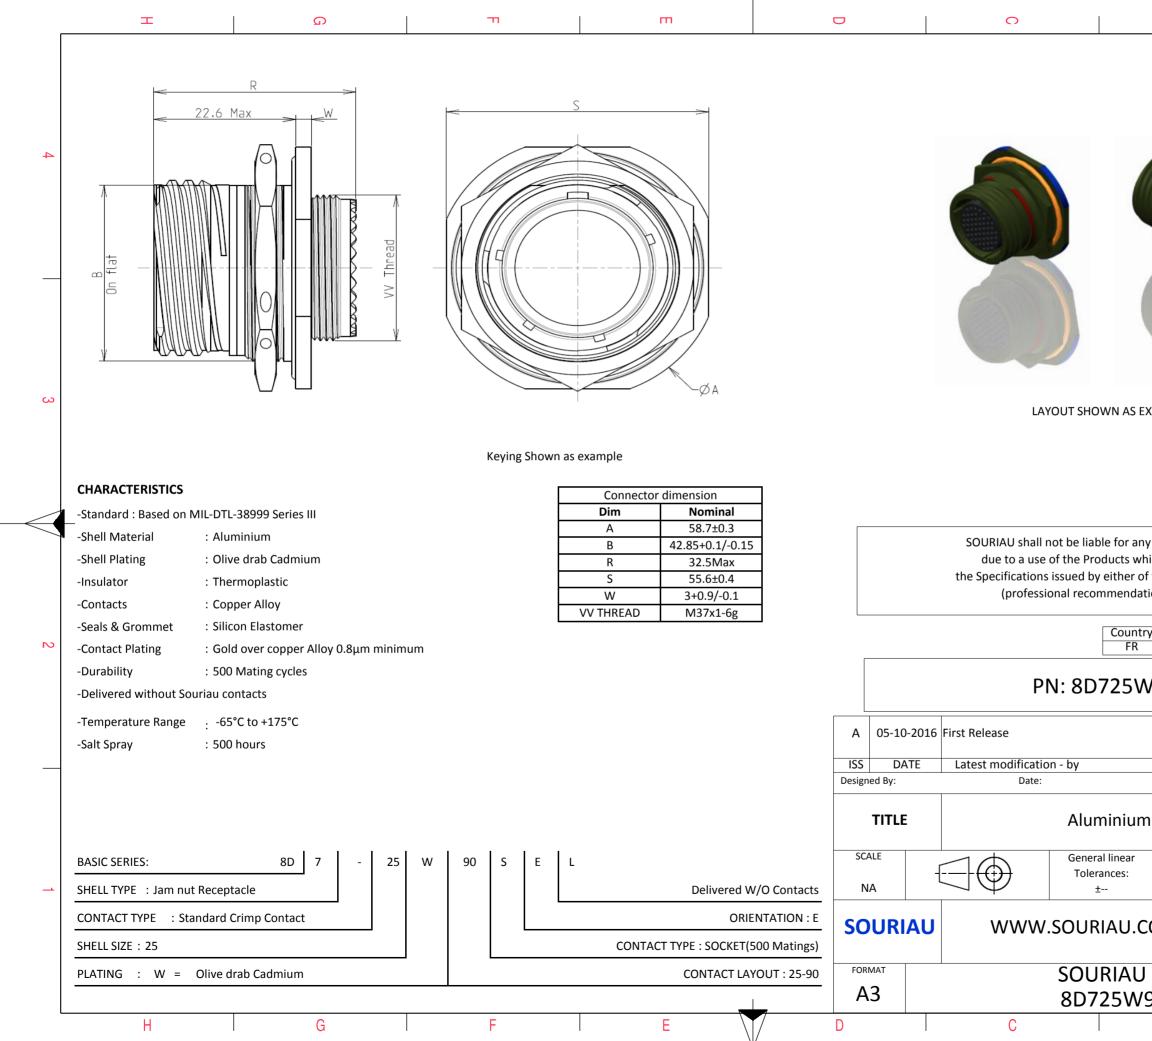

|                                                                                                    | Φ             |                             | А         |        |   |  |
|----------------------------------------------------------------------------------------------------|---------------|-----------------------------|-----------|--------|---|--|
|                                                                                                    |               |                             |           |        |   |  |
|                                                                                                    |               |                             |           |        |   |  |
|                                                                                                    |               |                             |           |        |   |  |
|                                                                                                    | (Ger          |                             |           |        | 4 |  |
|                                                                                                    | 11 10         |                             |           |        |   |  |
| -                                                                                                  |               | /                           |           |        |   |  |
|                                                                                                    |               |                             |           |        |   |  |
|                                                                                                    |               |                             |           |        |   |  |
|                                                                                                    |               | 27                          |           |        |   |  |
|                                                                                                    |               |                             |           |        |   |  |
| S EXA                                                                                              | AMPLE         |                             |           |        | 3 |  |
|                                                                                                    |               |                             |           |        |   |  |
|                                                                                                    |               |                             |           |        |   |  |
|                                                                                                    |               |                             |           |        |   |  |
|                                                                                                    | non-conformit |                             |           |        |   |  |
| which does not comply with<br>or of the Parties or by a third party<br>Idation, technical notice.) |               |                             |           |        |   |  |
|                                                                                                    |               |                             | rollict   |        |   |  |
| Intry<br>R                                                                                         | Junsa         | iction & Cont<br>Not Listed | ITOI LISL |        | 2 |  |
| 5W90SEL                                                                                            |               |                             |           |        |   |  |
|                                                                                                    |               |                             |           |        |   |  |
|                                                                                                    |               |                             |           | MOD N° |   |  |
|                                                                                                    |               | CUSTOME                     | R DRAWING |        |   |  |
| um Receptacle 8D series                                                                            |               |                             |           |        |   |  |
| ar                                                                                                 |               |                             | PROJECT   |        |   |  |
| 859 This document is the property of                                                               |               |                             |           |        |   |  |
| .COM SOURIAU<br>it must not be reproduced or<br>communicated without permission                    |               |                             |           |        |   |  |
| UDRG N° SHEET                                                                                      |               |                             |           |        |   |  |
|                                                                                                    | OSEL-C        |                             |           | 1/2    |   |  |
|                                                                                                    | В             |                             | А         |        | - |  |
|                                                                                                    |               |                             |           |        |   |  |

|          | т                                                                                                                                                                                                                                                                                                                                        | ۵                                                                                                                                                                                                                                                                                                                                                                                                                                                                                                                                                                                                                                                                                                     | н <b>т</b> | т |                                        | 0                                                                                          |                                     |
|----------|------------------------------------------------------------------------------------------------------------------------------------------------------------------------------------------------------------------------------------------------------------------------------------------------------------------------------------------|-------------------------------------------------------------------------------------------------------------------------------------------------------------------------------------------------------------------------------------------------------------------------------------------------------------------------------------------------------------------------------------------------------------------------------------------------------------------------------------------------------------------------------------------------------------------------------------------------------------------------------------------------------------------------------------------------------|------------|---|----------------------------------------|--------------------------------------------------------------------------------------------|-------------------------------------|
|          |                                                                                                                                                                                                                                                                                                                                          | Contact Layout                                                                                                                                                                                                                                                                                                                                                                                                                                                                                                                                                                                                                                                                                        |            |   |                                        | Panel cutout                                                                               |                                     |
| 4        |                                                                                                                                                                                                                                                                                                                                          | $\begin{array}{c} \begin{array}{c} \begin{array}{c} \begin{array}{c} \begin{array}{c} \begin{array}{c} \begin{array}{c} \begin{array}{c} $                                                                                                                                                                                                                                                                                                                                                                                                                                                                                                                                                            |            |   |                                        | JAM NUT RECEPTACLE (TYPE 7                                                                 |                                     |
|          | Contact<br>position         Loca           ID         (mm)           A         +.065 (1.65)           B         +.275 (6.99)           C         +.420 (10.67)           D         +.490 (12.45)           E         +.531 (13.49)           F         +.531 (13.49)           G         +.490 (12.45)           H         +.420 (10.67) | Y-axis<br>(mm)         Contact<br>position ID<br>(mm)         X-axis<br>(mm)         Y-axis<br>(mm)           +.533 (13.54)         a         +.404 (10.26)         +.125 (3.18)           +.466 (11.44)         b         +.437 (11.10)         +.000 (0.00)           +.337 (8.56)         c         +.404 (10.26)        125 (3.18)           +.227 (5.77)         d         +.314 (7.98)        221 (5.61)           +.093 (2.36)         e         +.245 (6.22)        337 (8.56)          093 (2.36)         f         +.136 (3.45)        424 (10.77)          227 (5.77)         g         +.000 (0.00)        395 (10.03)          337 (8.56)         h        136 (3.45)        424 (10.77) |            |   |                                        | ØC                                                                                         |                                     |
| ω        | $\begin{array}{rcl} J & +.275(6.99) \\ K & +.065(1.65) \\ L &065(1.65) \\ M &275(6.99) \\ N &420(10.67) \\ P &490(12.45) \\ R &531(13.49) \\ T &490(12.45) \\ U &420(10.67) \\ V &275(6.99) \\ W &065(1.65) \\ X & +.136(3.45) \\ Y & +.286(6.22) \\ Z & +.314(7.98) \\ \end{array}$                                                     | $\begin{array}{rrrrrrrrrrrrrrrrrrrrrrrrrrrrrrrrrrrr$                                                                                                                                                                                                                                                                                                                                                                                                                                                                                                                                                                                                                                                  |            |   |                                        | Dim         Nom           B         43.43+0           ØC         44.7+0                    | 0/-0.25                             |
|          | Shell<br>sizeArrange-<br>ment no.Number<br>of<br>contacts25-902440                                                                                                                                                                                                                                                                       | Size<br>contacts         Service<br>rating         Contact<br>location         Standard contact           8<br>see note)         Twinax         W. Z         M39029/90-529         M39029/91-531           16<br>20         I         Y. X.Y.<br>AAI others         M39029/58-364         M39029/56-352                                                                                                                                                                                                                                                                                                                                                                                               | 2          |   |                                        | SOURIAU shall not be<br>due to a use of the<br>the Specifications issue<br>(professional r | e Products whic<br>d by either of t |
| S        |                                                                                                                                                                                                                                                                                                                                          |                                                                                                                                                                                                                                                                                                                                                                                                                                                                                                                                                                                                                                                                                                       |            |   |                                        | PN: 8                                                                                      | Country<br>FR<br>3D725W             |
| _        |                                                                                                                                                                                                                                                                                                                                          |                                                                                                                                                                                                                                                                                                                                                                                                                                                                                                                                                                                                                                                                                                       |            |   | A 05-10-20<br>ISS DATE<br>Designed By: | 16 First Release<br>Latest modification - by<br>Date:                                      | 1                                   |
|          |                                                                                                                                                                                                                                                                                                                                          |                                                                                                                                                                                                                                                                                                                                                                                                                                                                                                                                                                                                                                                                                                       |            |   | SCALE                                  |                                                                                            | luminium                            |
| <u> </u> |                                                                                                                                                                                                                                                                                                                                          |                                                                                                                                                                                                                                                                                                                                                                                                                                                                                                                                                                                                                                                                                                       |            |   | NA<br>SOURIA                           |                                                                                            | Tolerances:<br>±                    |
|          |                                                                                                                                                                                                                                                                                                                                          |                                                                                                                                                                                                                                                                                                                                                                                                                                                                                                                                                                                                                                                                                                       |            |   | FORMAT<br>A3                           | SC                                                                                         | DURIAU                              |
|          | Н                                                                                                                                                                                                                                                                                                                                        | G                                                                                                                                                                                                                                                                                                                                                                                                                                                                                                                                                                                                                                                                                                     | F          | E | D                                      | C                                                                                          |                                     |