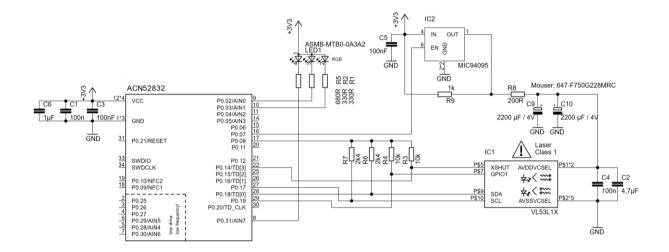

### **Schematic**

# Components

BLE module: ACN52832 (https://aconno.de/products/acn52832) Time-of-Flight sensor: VL53L1X (https://aconno.de/VL53L1X)

LED: RGB (https://aconno.de/RGB)