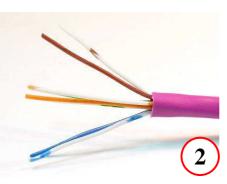

## **37 SERIES UNSHIELDED PLUG WITH MANAGEMENT BAR ASSEMBLY INSTRUCTIONS**

Assembly steps 1 – 11:

Spread out wire pairs

A264 Management Bar -Odd and Even rows

Align pairs (TIA 586-B shown)

Slide trimmed Odd conductors into **Odd row of Management Bar** 