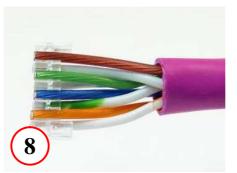

Press Even wires (2, 4, 6, & 8) into place in Management Bar

Trim wires to approx. 7/16" from front of cable jacket

Insert cable into plug housing. Make sure wire ends are visible thru end of plug housing