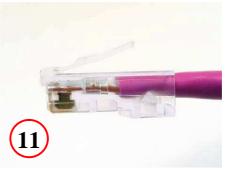

Press Even wires (2, 4, 6, & 8) into place in Management Bar

Trim wires to approx. 7/16" from front of cable jacket

Insert cable into plug housing. Make sure wire ends are visible thru end of plug housing

Page 1 of 2

## 37 SERIES UNSHIELDED PLUG WITH MANAGEMENT BAR ASSEMBLY INSTRUCTIONS

Assembly steps 1 – 11 (Cont.):

Crimp contacts and strain relief

Plug assembly is complete

Alternate Steps For 370808M2-MB Management Bar: