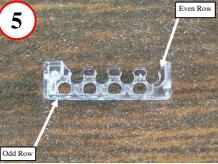

## **37 SERIES UNSHIELDED PLUG WITH MANAGEMENT BAR ASSEMBLY INSTRUCTIONS**

Assembly steps 1 – 11:

Spread out wire pairs

A264 Management Bar -Odd and Even rows

Align pairs (TIA 586-B shown)

Slide trimmed Odd conductors into **Odd row of Management Bar** 

Press Even wires (2, 4, 6, & 8) into place in Management Bar

Trim wires to approx. 7/16" from front of cable jacket

Insert cable into plug housing. Make sure wire ends are visible thru end of plug housing