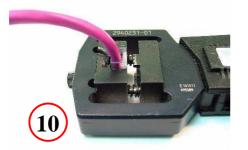

## 37 SERIES UNSHIELDED PLUG WITH MANAGEMENT BAR ASSEMBLY INSTRUCTIONS

Assembly steps 1 – 11 (Cont.):

Crimp contacts and strain relief

Plug assembly is complete

Alternate Steps For 370808M2-MB Management Bar: