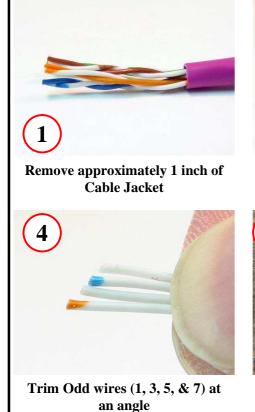

## **37 SERIES UNSHIELDED PLUG WITH MANAGEMENT BAR ASSEMBLY INSTRUCTIONS**

Assembly steps 1 – 11:

Spread out wire pairs

A264 Management Bar -Odd and Even rows

Align pairs (TIA 586-B shown)

Slide trimmed Odd conductors into **Odd row of Management Bar** 