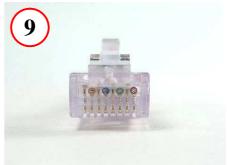

## 37 SERIES UNSHIELDED PLUG WITH MANAGEMENT BAR ASSEMBLY INSTRUCTIONS

Assembly steps 1 – 11 (Cont.):

Crimp contacts and strain relief

Plug assembly is complete

Alternate Steps For 370808M2-MB Management Bar: