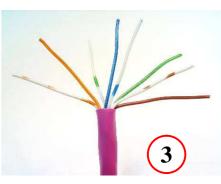

## **37 SERIES UNSHIELDED PLUG WITH MANAGEMENT BAR ASSEMBLY INSTRUCTIONS**

Assembly steps 1 – 11:

Spread out wire pairs

A264 Management Bar -Odd and Even rows

Align pairs (TIA 586-B shown)

Slide trimmed Odd conductors into **Odd row of Management Bar** 

Press Even wires (2, 4, 6, & 8) into place in Management Bar

Trim wires to approx. 7/16" from front of cable jacket

Insert cable into plug housing. Make sure wire ends are visible thru end of plug housing

**Odd and Even Rows** 

Trim Even wires (2, 4, 6, & 8) even with bottom of Management Bar and insert into Even row