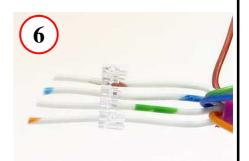

## **37 SERIES UNSHIELDED PLUG WITH MANAGEMENT BAR ASSEMBLY INSTRUCTIONS**

Assembly steps 1 – 11:

Spread out wire pairs

A264 Management Bar -Odd and Even rows

Align pairs (TIA 586-B shown)

Slide trimmed Odd conductors into **Odd row of Management Bar** 

Press Even wires (2, 4, 6, & 8) into place in Management Bar

Trim wires to approx. 7/16" from front of cable jacket

Insert cable into plug housing. Make sure wire ends are visible thru end of plug housing