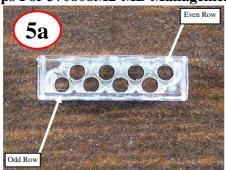

## **37 SERIES UNSHIELDED PLUG WITH MANAGEMENT BAR ASSEMBLY INSTRUCTIONS**

Assembly steps 1 – 11:

Spread out wire pairs

A264 Management Bar -Odd and Even rows

Align pairs (TIA 586-B shown)

Slide trimmed Odd conductors into **Odd row of Management Bar** 

**Odd and Even Rows** 

Trim Even wires (2, 4, 6, & 8) even with bottom of Management Bar and insert into Even row