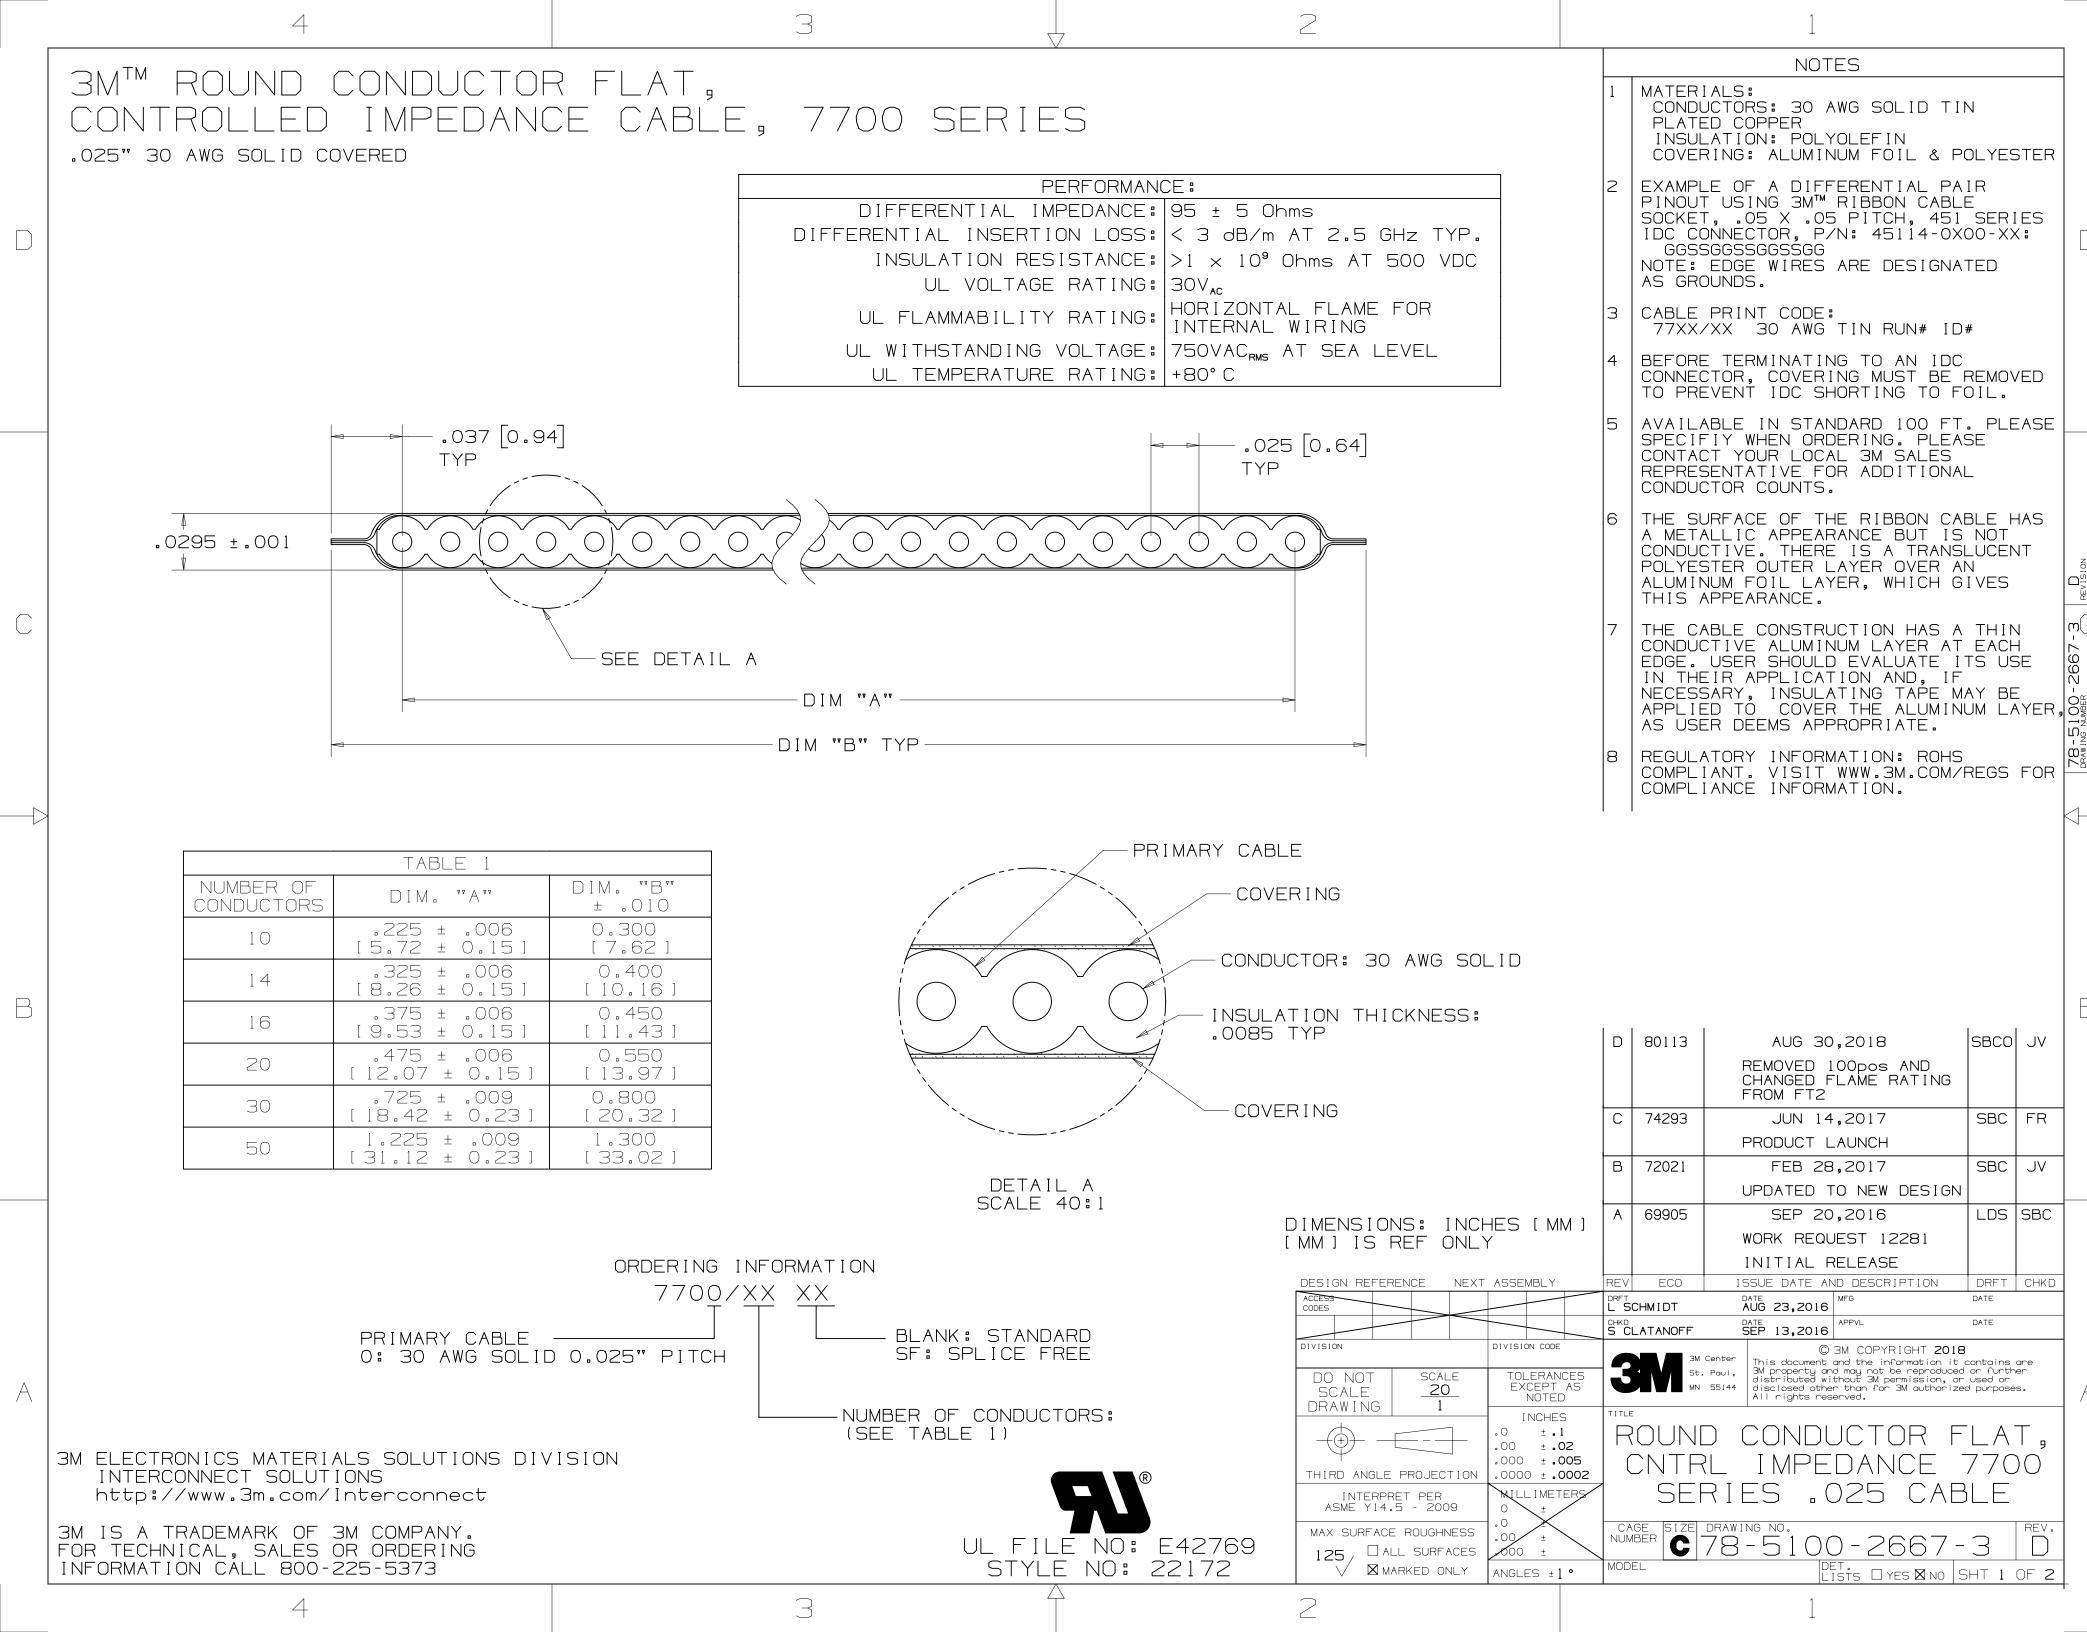

Offset (hrs) UTC 2018 Ц Ц 10/Ф Ш  $\vdash$ σ

m

. 00

Standar Central maged: 3M<sup>™</sup> ROUND CONDUCTOR FLAT, CONTROLLED IMPEDANCE CABLE, 7700 SERIES .025" 30 AWG SOLID COVERED

4

 $\square$ 

В

А