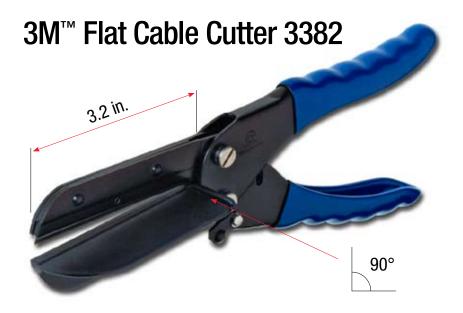

- Cutting of flat ribbon cable up to 81.5 mm (3.2 in.) width without conductor deformation
- Cutting anvil with fence for wire guidance is designed to provide a square cut
- Force multiplying mechanism for ease of use
- · Handles and blade holder made of high-strength steel for durability
- Cutting blade and anvil are replaceable
- Locking lever for protection and safety (closed blade)

## **Technical Data**

- Dimensions: Length = 244 mm (9.6 in.), Width= 58 mm (2.3 in.)
- Weight: 360 g (0.8 lb.)