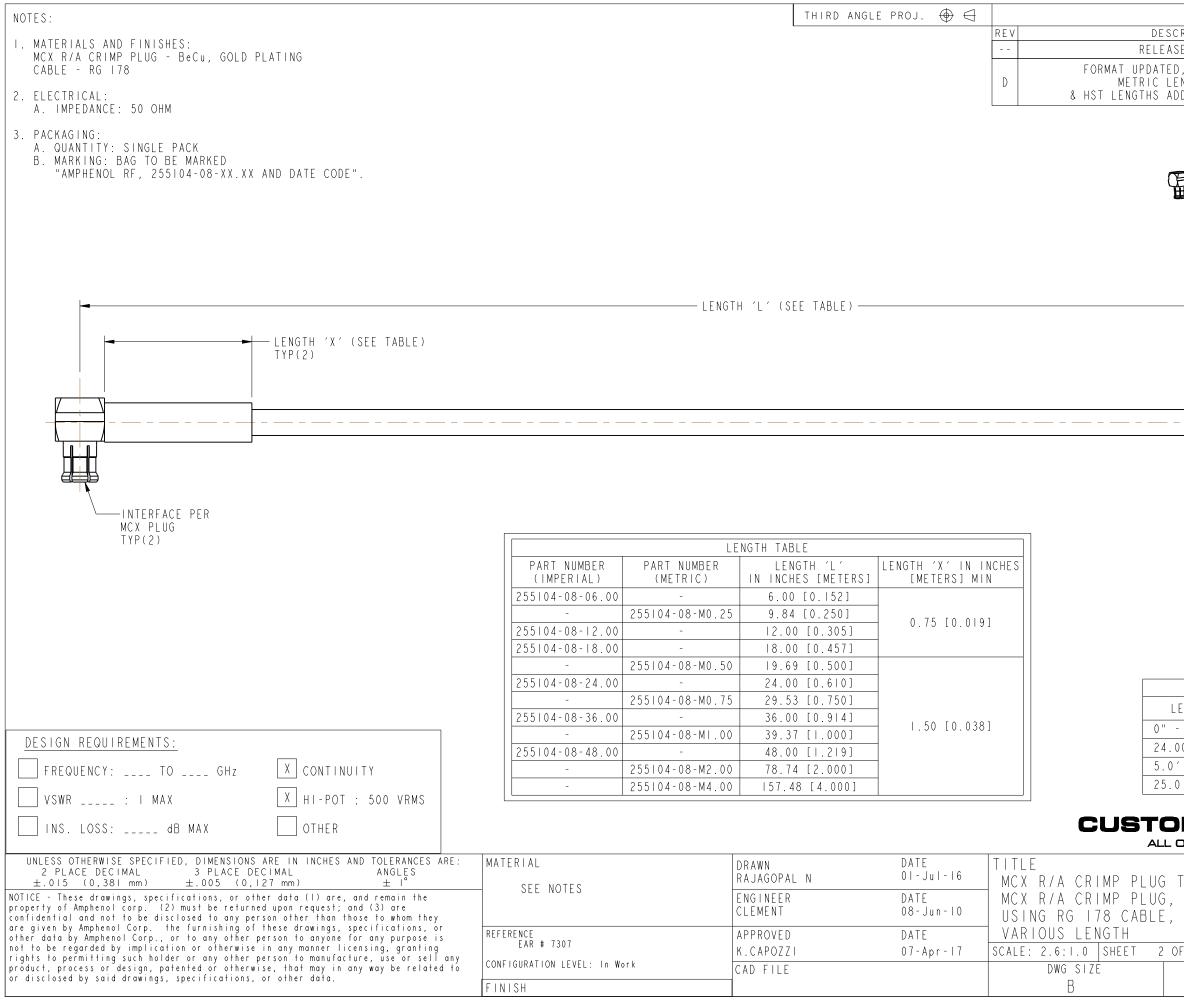

| REVISIONS                                                                                                                                                                 |                                                                                                |                                                                                                            |      |
|---------------------------------------------------------------------------------------------------------------------------------------------------------------------------|------------------------------------------------------------------------------------------------|------------------------------------------------------------------------------------------------------------|------|
| RIPTION                                                                                                                                                                   | DATE                                                                                           | ECO                                                                                                        | APPR |
| TO MFG.                                                                                                                                                                   |                                                                                                |                                                                                                            |      |
| 18.00", 48.00",<br>NGTHS ADDED,                                                                                                                                           | 07-Apr-                                                                                        | 17 3422                                                                                                    | VK   |
| DED IN LENGTH TABLE                                                                                                                                                       |                                                                                                |                                                                                                            |      |
|                                                                                                                                                                           |                                                                                                |                                                                                                            | E    |
|                                                                                                                                                                           |                                                                                                |                                                                                                            |      |
|                                                                                                                                                                           |                                                                                                |                                                                                                            |      |
| -                                                                                                                                                                         | SCALE 0.8                                                                                      | 300                                                                                                        |      |
|                                                                                                                                                                           |                                                                                                |                                                                                                            |      |
|                                                                                                                                                                           |                                                                                                |                                                                                                            |      |
|                                                                                                                                                                           |                                                                                                |                                                                                                            |      |
|                                                                                                                                                                           |                                                                                                | 1                                                                                                          |      |
|                                                                                                                                                                           |                                                                                                |                                                                                                            |      |
| HEAT SHRINK TUBE                                                                                                                                                          |                                                                                                |                                                                                                            |      |
| TYP(2)                                                                                                                                                                    |                                                                                                |                                                                                                            |      |
|                                                                                                                                                                           |                                                                                                |                                                                                                            |      |
|                                                                                                                                                                           |                                                                                                |                                                                                                            | Z    |
|                                                                                                                                                                           |                                                                                                |                                                                                                            |      |
|                                                                                                                                                                           |                                                                                                | ─────────────────────────────────────                                                                      | Γ    |
|                                                                                                                                                                           |                                                                                                |                                                                                                            | •    |
|                                                                                                                                                                           |                                                                                                |                                                                                                            |      |
|                                                                                                                                                                           |                                                                                                |                                                                                                            |      |
|                                                                                                                                                                           |                                                                                                |                                                                                                            |      |
|                                                                                                                                                                           |                                                                                                |                                                                                                            |      |
|                                                                                                                                                                           |                                                                                                |                                                                                                            |      |
|                                                                                                                                                                           |                                                                                                |                                                                                                            |      |
|                                                                                                                                                                           |                                                                                                |                                                                                                            |      |
|                                                                                                                                                                           |                                                                                                |                                                                                                            |      |
|                                                                                                                                                                           |                                                                                                |                                                                                                            |      |
| TOLERAN                                                                                                                                                                   | CE TABLE                                                                                       |                                                                                                            |      |
| TOLERANG<br>NGTH IN INCHES/FT [M6]                                                                                                                                        |                                                                                                | TOLERANCE                                                                                                  |      |
| NGTH IN INCHES/FT [ME<br>23.90" [0 - 0.607]                                                                                                                               | ETERS]                                                                                         | TOLERANCE<br>.25" [0.006                                                                                   | 5]   |
| NGTH IN INCHES/FT [ME<br>23.90" [0 - 0.607]<br>)" - 59.00" [0.610 -                                                                                                       | ETERS] ±0                                                                                      | .25" [0.006<br>.50" [0.013                                                                                 |      |
| NGTH IN INCHES/FT [ME<br>23.90" [0 - 0.607]<br>)" - 59.00" [0.610 -<br>- 24.9' [1.524 - 7.6                                                                               | ± C   ± C   1.4991   ± C   171                                                                 | .25" [0.006<br>.50" [0.013<br>.5%                                                                          |      |
| NGTH IN INCHES/FT [ME<br>23.90" [0 - 0.607]<br>" - 59.00" [0.610 -<br>- 24.9' [1.524 - 7.6                                                                                | ± C   ± C   1.4991   ± C   171                                                                 | .25" [0.006<br>.50" [0.013                                                                                 |      |
| NGTH IN INCHES/FT [ME<br>23.90" [0 - 0.607]<br>" - 59.00" [0.610 -<br>- 24.9' [1.524 - 7.6<br>& UP [7.620 & UP]                                                           | ± C   1.4991   ± C   171   ± 2                                                                 | .25" [0.006<br>.50" [0.013<br>.5%<br>.0%                                                                   | 3]   |
| NGTH IN INCHES/FT [ME<br>23.90" [0 - 0.607]<br>)" - 59.00" [0.610 -<br>- 24.9' [1.524 - 7.6<br>' & UP [7.620 & UP]<br>MER OUTI                                            | ±0   1.499]   ±0   17]   ±2   LINE                                                             | 0.25" [0.006<br>0.50" [0.013<br>0.5%<br>0.0%                                                               | 3]   |
| NGTH IN INCHES/FT [ME<br>23.90" [0 - 0.607]<br>0" - 59.00" [0.610 -<br>- 24.9' [1.524 - 7.6<br>4 UP [7.620 & UP]<br>MER OUTI<br>THER SHEETS ARE FO                        | ±0     1.499]   ±0     17]   ±2     ±5     LINE D     RINTERNAL US                             | 0.25" [0.006<br>0.50" [0.013<br>0.5%<br>0.0%                                                               | 3]   |
| NGTH IN INCHES/FT [ME<br>23.90" [0 - 0.607]<br>0" - 59.00" [0.610 -<br>- 24.9' [1.524 - 7.6<br>4 UP [7.620 & UP]<br>MER OUTI<br>THER SHEETS ARE FO                        | ±0   1.499]   ±0   17]   ±2   LINE                                                             | 0.25" [0.006<br>0.50" [0.013<br>0.5%<br>0.0%                                                               | 3]   |
| NGTH IN INCHES/FT [ME<br>23.90" [0 - 0.607]<br>)" - 59.00" [0.610 -<br>- 24.9' [1.524 - 7.6<br>* UP [7.620 & UP]<br><b>MER OUTI</b><br>THER SHEETS ARE FO<br>O            | ±0     1.499]   ±0     17]   ±2     ±5     LINE D     RINTERNAL US                             | 0.25" [0.006<br>0.50" [0.013<br>0.5%<br>0.0%<br><b>RAW</b><br><b>BE ONLY</b><br>0   RF                     | 3]   |
| NGTH IN INCHES/FT [ME<br>23.90" [0 - 0.607]<br>" - 59.00" [0.610 -<br>- 24.9' [1.524 - 7.6<br>& UP [7.620 & UP]<br>MER OUTI<br>THER SHEETS ARE FO<br>O<br>DRAWING         | ETERS]<br>±0<br>1.499] ±0<br>17] ±2<br>±5<br>LINE D<br>RINTERNAL US<br>MPhenc                  | 0.25" [0.006<br>0.50" [0.013<br>0.5%<br>0.0%<br><b>RAW</b><br><b>BE ONLY</b><br>0   RF<br>f.com            | 3]   |
| NGTH IN INCHES/FT [ME<br>23.90" [0 - 0.607]<br>0" - 59.00" [0.610 -<br>- 24.9' [1.524 - 7.6<br>8 UP [7.620 & UP]<br><b>MER OUTI</b><br>THER SHEETS ARE FO<br>O<br>DRAWING | ETERS]<br>±0<br>1.499] ±0<br>17] ±2<br>±5<br>LINE D<br>RINTERNAL US<br>MPhenC<br>vww.amphenolu | 0.25" [0.006<br>0.50" [0.013<br>0.5%<br>0.0%<br><b>RAW</b><br><b>BEONLY</b><br>0   RF<br>f.com<br>08-XX-XX | 3]   |