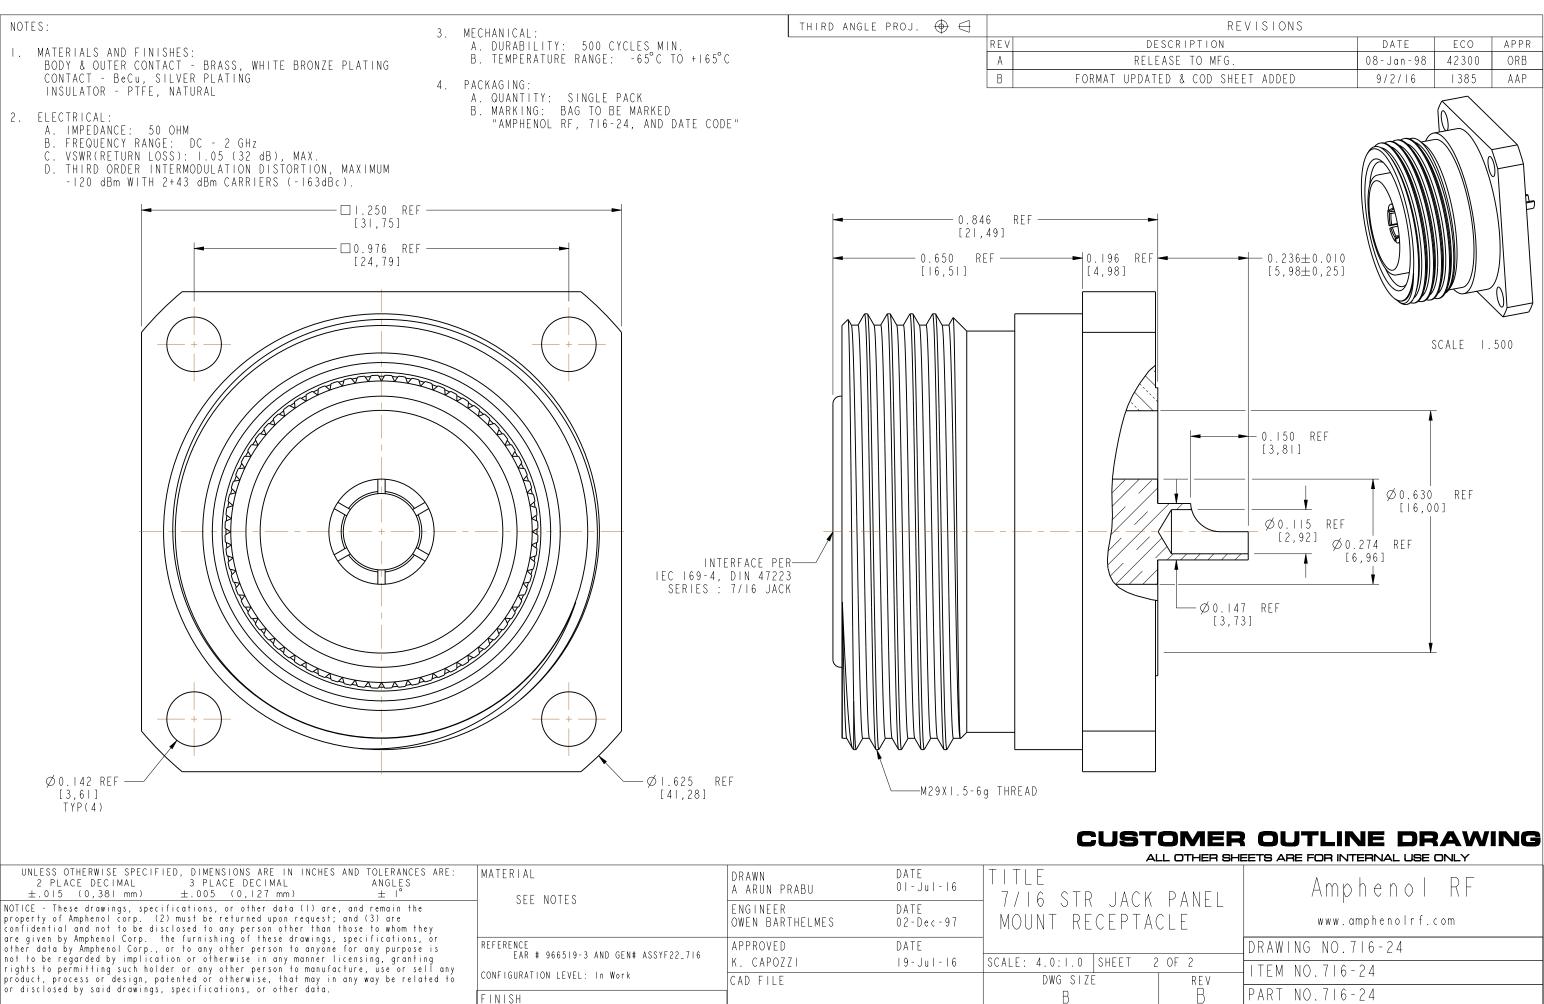

| UNLESS OTHERWISE SPECIFIED, DIMENSIONS ARE IN INCHES AND TOLERANCES ARE:<br>2 PLACE DECIMAL 3 PLACE DECIMAL ANGLES<br>±.015 (0,381 mm) ±.005 (0,127 mm) ± 1°                                                                                                                                                                                                                                                                                                                                                                                                                                                                                                                                                                                                  | MATERIAL<br>- SEE NOTES                          | DRAWN<br>A ARUN PRABU       | DATE<br>01-Ju1-16     | TITLE<br>— 7/16 STR JACK PA<br>MOUNT RECEPTACLE |
|---------------------------------------------------------------------------------------------------------------------------------------------------------------------------------------------------------------------------------------------------------------------------------------------------------------------------------------------------------------------------------------------------------------------------------------------------------------------------------------------------------------------------------------------------------------------------------------------------------------------------------------------------------------------------------------------------------------------------------------------------------------|--------------------------------------------------|-----------------------------|-----------------------|-------------------------------------------------|
| NOTICE - These drawings, specifications, or other data (1) are, and remain the<br>property of Amphenol corp. (2) must be returned upon request; and (3) are<br>confidential and not to be disclosed to any person other than those to whom they<br>are given by Amphenol Corp. the furnishing of these drawings, specifications, or<br>other data by Amphenol Corp., or to any other person to anyone for any purpose is<br>not to be regarded by implication or otherwise in any manner licensing, granting<br>rights to permitting such holder or any other person to manufacture, use or sell any<br>product, process or design, patented or otherwise, that may in any way be related to<br>or disclosed by said drawings, specifications, or other data. |                                                  | ENGINEER<br>OWEN BARTHELMES | DATE<br>02 - Dec - 97 |                                                 |
|                                                                                                                                                                                                                                                                                                                                                                                                                                                                                                                                                                                                                                                                                                                                                               | REFERENCE<br>EAR # 966519-3 AND GEN# ASSYF22_716 | APPROVED                    | DATE                  |                                                 |
|                                                                                                                                                                                                                                                                                                                                                                                                                                                                                                                                                                                                                                                                                                                                                               | CONFIGURATION LEVEL: In Work                     | K. CAPOZZI                  | 9-Ju - 6              | SCALE: 4.0:1.0 SHEET 2 OF                       |
|                                                                                                                                                                                                                                                                                                                                                                                                                                                                                                                                                                                                                                                                                                                                                               |                                                  | CAD FILE                    |                       | DWG_SIZE                                        |
|                                                                                                                                                                                                                                                                                                                                                                                                                                                                                                                                                                                                                                                                                                                                                               | FINISH                                           |                             |                       | В                                               |