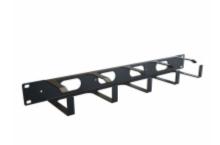

## Horizontal Ring Cable Manager RB-HRM Series

- · Constructed in 16-gauge steel.
- Flanged at front for added strength.
- Designed to fit standard 19" rails.
- Rings extend 3.69 inches from the panel front.
- Includes four (4) cable pass-through cutouts.
- Designed to mount two (2) units back-to-back.
- · Requires mounting hardware.
- Finished in textured RAL9005 black powder paint finish.
- TAA-compliant for GSA Schedule purchases.
- RoHS and REACH compliant.
- · Manufactured in North America.

## **Accessories**

Mounting Hardware

· Hook and Loop Roll

|          | Over   | all Dinmens | ions  | <b>Usable Mounting Dimensions</b> |        |  |
|----------|--------|-------------|-------|-----------------------------------|--------|--|
| Part No. | Height | Width       | Depth | Rack Units                        | Height |  |
| RB-HRM1  | 1.72   | 19.00       | 3.69  | 1U                                | 1.75   |  |
| RB-HRM2  | 3.22   | 19.00       | 3.69  | 2U                                | 3.50   |  |