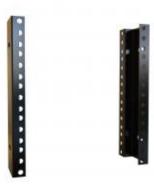

## Mounting Rack Rails RCHR Series

For with the RCH Cabinet Series

## Features

Gallery

- Constructed in 16-gauge steel.
- RCH rack cabinets ship with two pairs.
- Sold in pairs.
- Includes cabinet mounting hardware.
- Rack mounting hardware is sold separately.
- Finished in textured RAL9005 black powder paint finish.
- TAA-compliant for GSA Schedule purchases.
- RoHS and REACH compliant.
- Manufactured in North America within an ISO 9001:2015 certified facility.