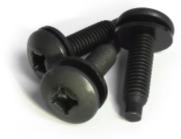

# Rack Screws with Pilot Point SCREW Series

#### **Features**

- Available in 10-32, 12-24 and M6 threading.
- · Heat-treated to resist stripping.
- · Self-guiding pilot/dog point.
- Includes factory-installed nylon washer.
- · Finished in black oxide.

- · Quadrex truss oval head screw.
  - o Ø 0.186 Diameter.
  - o 0.75" Length.
  - Machine screw with full dog point.
  - o UNF-2A Threaded.
  - Heat-treated low-carbon steel to ANSI B18.6.3 standard.
- Captive flat washer constructed of black Nylon 6/6.

o Outside Diameter: 0.429"-0.439"

o Thickness: 0.030"-0.040"