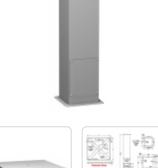

## Pedestal and Base 1495 Series

## **Pedestal Column**

- Columns are formed from 14 gauge steel with 10 gauge flanges.
- Column access opening with gasketed cover.
- Columns include flange gaskets and a box connector.

## **Pedestal Base**

- Bases are formed from 10 gauge steel with additional reinforcing.
- Bases include levelling screws.

| Part No. | Description     | н     | W     | D     |
|----------|-----------------|-------|-------|-------|
| 1495C35  | Pedestal Column | 36.00 | 4.00  | 4.00  |
| 1495D35  | Pedestal Column | 36.00 | 6.00  | 6.00  |
| 1495XK   | Pedestal Base   | 1.13  | 18.00 | 18.00 |
| 1495XN   | Pedestal Base   | 1.13  | 24.00 | 24.00 |