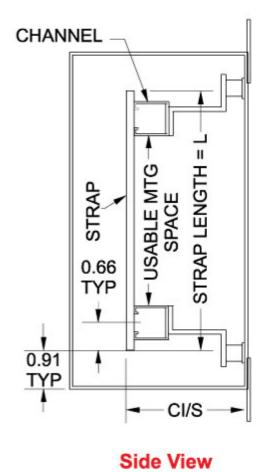

**Front View** 

| D | e | ta | ш | Α |
|---|---|----|---|---|
| _ | _ |    |   |   |

| Single Strap |       | Usable         | Bracket (Pair) |       |       |       |      | Fits PJ             |
|--------------|-------|----------------|----------------|-------|-------|-------|------|---------------------|
| Part No.     | L     | Mounting Space | Part No.       | W     | Α     | В     | С    | Enclosure           |
| 14S8         | 6.19  | 4.30           | 14B6           | 6.00  | 5.00  | 4.25  | 1.55 | PJ864 <sup>1</sup>  |
| 14S10        | 8.19  | 6.30           | 14B8           | 8.00  | 7.00  | 6.25  | 1.55 | PJ1086 <sup>1</sup> |
| 14S12        | 10.19 | 8.30           | 14B10          | 10.00 | 9.00  | 8.25  | 2.79 | PJ12106¹            |
| 14S14        | 12.19 | 10.30          | 14B12          | 12.00 | 11.00 | 10.25 | 2.79 | PJ14126¹            |
| 14S16        | 14.19 | 12.30          | 14B14          | 14.00 | 13.00 | 12.25 | 2.79 | PJ16148¹            |