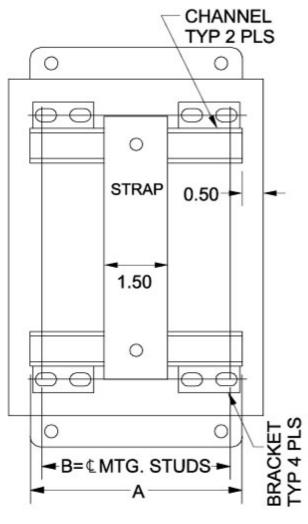

#### **How to Order**

- Each enclosure requires one bracket assembly kit and the required number of straps
  (Strap Part No. corresponds to enclosure dimension "A" and is mounted parallel to same,
  Bracket Part No. corresponds to enclosure dimension "B" and is mounted parallel to
  same).
- Example: For a PJ864L enclosure, order one 14B6 bracket assembly and a minimum of one 14B8 terminal strap kits. Additional terminal strap kits will provide additional mounting space.

**Front View** 

| D | e | ta | ш | Α |
|---|---|----|---|---|
| _ | _ |    |   |   |

| Single Strap |       | Usable         | Bracket (Pair) |       |       |       |      | Fits PJ             |
|--------------|-------|----------------|----------------|-------|-------|-------|------|---------------------|
| Part No.     | L     | Mounting Space | Part No.       | W     | Α     | В     | С    | Enclosure           |
| 14S8         | 6.19  | 4.30           | 14B6           | 6.00  | 5.00  | 4.25  | 1.55 | PJ864 <sup>1</sup>  |
| 14S10        | 8.19  | 6.30           | 14B8           | 8.00  | 7.00  | 6.25  | 1.55 | PJ1086 <sup>1</sup> |
| 14S12        | 10.19 | 8.30           | 14B10          | 10.00 | 9.00  | 8.25  | 2.79 | PJ12106¹            |
| 14S14        | 12.19 | 10.30          | 14B12          | 12.00 | 11.00 | 10.25 | 2.79 | PJ14126¹            |
| 14S16        | 14.19 | 12.30          | 14B14          | 14.00 | 13.00 | 12.25 | 2.79 | PJ16148¹            |