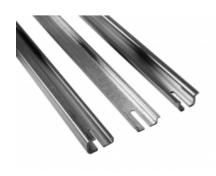

### **Eclipse DIN Rails DR Series**

- Field installable.
- Includes a set of 3 plated rails.
- Available in 3 industry standard profiles DIN 1, DIN 3, and CENELEC.
- DIN rail mounting kit required for installation.
- Rails have an oblong slot on each end for ease of mounting.
- · Zinc plated.