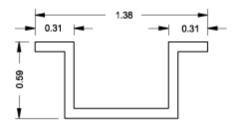

#### **CENELEC Pro**

| AsymmetricDIN 1 Profile | Symmetric DIN 3 Profile | Cenelec Profile |        |
|-------------------------|-------------------------|-----------------|--------|
| Part No.                | Part No.                | Part No.        | Length |
| 2D1K12                  | 2D2K12                  | 2DCK12          | 9.75   |
| 2D1K16                  | 2D2K16                  | 2DCK16          | 13.75  |
| 2D1K20                  | 2D2K20                  | 2DCK20          | 17.75  |
| 2D1K24                  | 2D2K24                  | 2DCK24          | 21.75  |
| 2D1K30                  | 2D2K30                  | 2DCK30          | 27.75  |