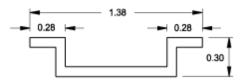

### **Eclipse DIN Rails DR Series**



- Field installable.
- Includes a set of 3 plated rails.
- Available in 3 industry standard profiles DIN 1, DIN 3, and CENELEC.
- DIN rail mounting kit required for installation.
- Rails have an oblong slot on each end for ease of mounting.
- · Zinc plated.

#### **Accessories**

• Eclipse DIN Rail Mounting Kit





## **Asymmetric DIN 1 Pro**



# **Symmetric DIN 3 Pro**



#### **CENELEC Pro**

| AsymmetricDIN 1 Profile | Symmetric DIN 3 Profile | Cenelec Profile |        |
|-------------------------|-------------------------|-----------------|--------|
| Part No.                | Part No.                | Part No.        | Length |
| 2D1K12                  | 2D2K12                  | 2DCK12          | 9.75   |
| 2D1K16                  | 2D2K16                  | 2DCK16          | 13.75  |
| 2D1K20                  | 2D2K20                  | 2DCK20          | 17.75  |
| 2D1K24                  | 2D2K24                  | 2DCK24          | 21.75  |
| 2D1K30                  | 2D2K30                  | 2DCK30          | 27.75  |

© 2023. Hammond Manufacturing Ltd. All rights reserved.