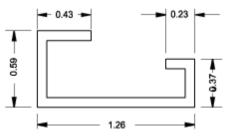

### **Eclipse DIN Rails DR Series**



- Field installable.
- Includes a set of 3 plated rails.
- Available in 3 industry standard profiles DIN 1, DIN 3, and CENELEC.
- DIN rail mounting kit required for installation.
- Rails have an oblong slot on each end for ease of mounting.
- · Zinc plated.

#### **Accessories**

• Eclipse DIN Rail Mounting Kit





## **Asymmetric DIN 1 Pro**



# **Symmetric DIN 3 Pro**



#### **CENELEC Pro**

| AsymmetricDIN 1 Profile | Symmetric DIN 3 Profile | Cenelec Profile |        |
|-------------------------|-------------------------|-----------------|--------|
| Part No.                | Part No.                | Part No.        | Length |
| 2D1K12                  | 2D2K12                  | 2DCK12          | 9.75   |
| 2D1K16                  | 2D2K16                  | 2DCK16          | 13.75  |
| 2D1K20                  | 2D2K20                  | 2DCK20          | 17.75  |
| 2D1K24                  | 2D2K24                  | 2DCK24          | 21.75  |
| 2D1K30                  | 2D2K30                  | 2DCK30          | 27.75  |

© 2023. Hammond Manufacturing Ltd. All rights reserved.