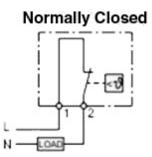

### **NC - Normally Closed (Red)**

- Used in conjunction with heaters.
- Contact opens when rising temperatures reach the set point temperature, shutting heater off.