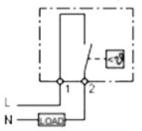

## NO - Normally open (Blue)

- Used in conjunction with fans.
- Contact closes when rising temperatures reach the set point temperature, turning fan on.