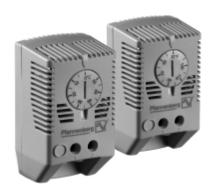

# **Thermostats** SKT Series

#### **Features**

- Designed to provide air temperature control and monitoring in cabinets.
- Thermostat NC (Normally Closed) for the control of heaters and heater fans.
- Thermostat NO (Normally Open) for the control of cooling units, or for switching signal transmitters in case of overheating.
- Available in Fahrenheit or Celsius.

### **NC - Normally Closed (Red)**

- Used in conjunction with heaters.
- Contact opens when rising temperatures reach the set point temperature, shutting heater off.

## NO - Normally open (Blue)

- Used in conjunction with fans.
- Contact closes when rising temperatures reach the set point temperature, turning fan on.