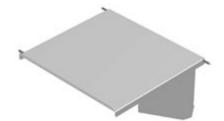

- Mounts to studs on door or door mount rails (sold separately).
- Can be easily repositioned to various heights, quickly folds up and down.
- · Finished in beige.

|          | For Use With            | Shelf Dimensions |       |
|----------|-------------------------|------------------|-------|
| Part No. | Nominal Door Width (mm) | W                | D     |
| IDS6     | 600                     | 15.00            | 14.06 |
| IDS7     | 700, 800, 1000          | 20.25            | 14.06 |