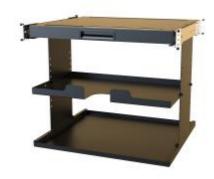

- Pull-out printer shelf with 3 levels for printer, paper feed and paper collection, finished in black
- Pull-out server shelf with handle for convenience, finished in white.
- Slides included.

|             | For Use with               |     | Usable Shelf<br>Dimensions |     |  |
|-------------|----------------------------|-----|----------------------------|-----|--|
| Part<br>No. | Enclosure Nominal<br>Width | н   | W                          | D   |  |
| IPCPS7      | 700mm                      | 311 | 548                        | 483 |  |
| IPCPS8      | 800mm                      | 311 | 637                        | 483 |  |