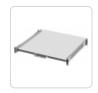

- Pull-out printer shelf with 3 levels for printer, paper feed and paper collection, finished in black
- Pull-out server shelf with handle for convenience, finished in white.
- Slides included.

|             | For Use with               |     | Usable Shelf<br>Dimensions |     |  |
|-------------|----------------------------|-----|----------------------------|-----|--|
| Part<br>No. | Enclosure Nominal<br>Width | н   | W                          | D   |  |
| IPCPS7      | 700mm                      | 311 | 548                        | 483 |  |
| IPCPS8      | 800mm                      | 311 | 637                        | 483 |  |

|          | For Use with<br>Enclosure | Usable Shelf<br>Dimensions |       |
|----------|---------------------------|----------------------------|-------|
| Part No. | Nominal Width x Depth     | Width                      | Depth |
| IPCSS76  | 700mm x 600mm             | 548                        | 406   |
| IPCSS78  | 700mm x 800mm             | 548                        | 607   |
| IPCSS86  | 800mm x 600mm             | 639                        | 406   |