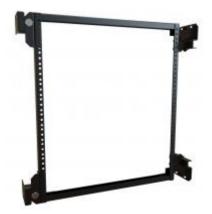

## Mounting Rack Rail Swing Frame S2CSWF Series

For use with the Series 2000 Enclosures

- Available in 19" and 24" widths.
- Variable depth feature allows front to rear adjustment.
- · Installs with either left or right hinging.
- Mounts onto Rail Support Kits (not included).
- Clip nuts required for mounting to punched rails.
- Finished in textured black.
- TAA compliant for GSA Schedule purchases.
- RoHS Compliant.
- · Manufactured in North America.