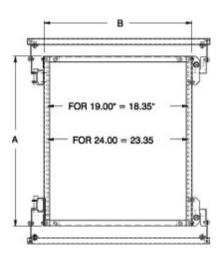

## **Gallery**

|          |                   |                   | Panel |        |       |       |
|----------|-------------------|-------------------|-------|--------|-------|-------|
| Part No. | Fits Console Unit | Fits Console Size | Width | Height | Α     | В     |
| 2CSFT19  | Turrets/Terminal  | 24,36,48,60       | 19"   | 8U     | 15.75 | 19.28 |
| 2CSFT24  | Turrets/Terminal  | 36,48,60          | 24"   | 8U     | 15.75 | 24.28 |
| 2CSFB19  | Bases             | 24,36,48,60       | 19"   | 12U    | 22.09 | 19.28 |
| 2CSFB24  | Bases             | 36,48,60          | 24"   | 12U    | 22.09 | 24.28 |