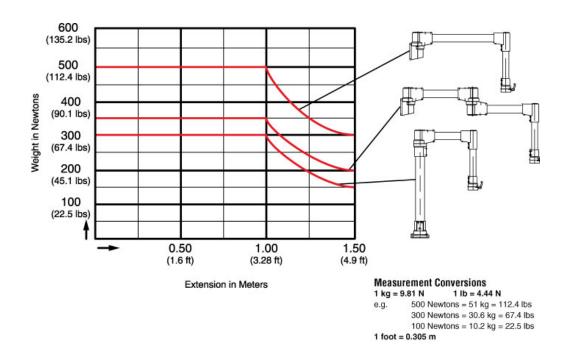

## **Application**

- Taraplus enclosure suspension systems are designed for light and medium loads.
- The strength of tube and cast fittings provide a highly flexible robust system.