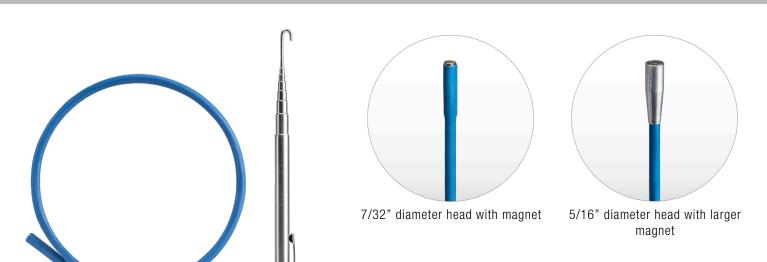

The MRS-24 - MagneTriever™ is the perfect tool to help fish wires through walls.

## Kit includes:

- 24" Flexible Magnetic Retriever
- MRS-RH20 Expandable Retriever Hook
- Storage Pouch
- MRS-BC10 10' Ball Chain with 3/4" loop and eyelet