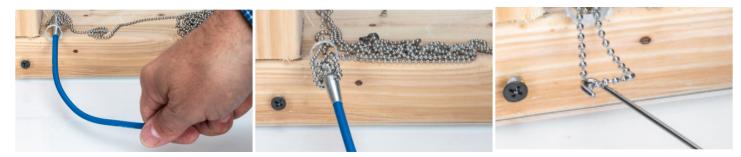

## Easy to use:

- Drill a hole in the wall or attic plate less than 34"
- Drop ball chain in the hole, the ¾" ring stop will keep the chain from falling through
- Make a roughly 1/23" hole at the wall
- Use blue magnetic retriever to find the chain and use the MRS-RH20 hook to help pull chain through hole