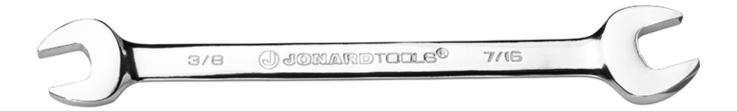

Designed for use on 3/8" and 7/16" F connectors, nuts, and bolts, this wrench makes tightening and loosening quick and easy. This speed wrench features the following:

- Open-ended head with 15° offset angle allows easy access to connectors, nuts, and bolts
- Double-ended for loosening and tightening 7/16" and 3/8" connectors, nuts, and bolts
- Made of chrome plated vanadium steel for maximum strength and durability

| SPECIFICATIONS |                                |
|----------------|--------------------------------|
| WRENCH TYPE    | Open End                       |
| Size           | 3/8" (9.53mm), 7/16" (11.11mm) |
| Head Angle     | 15 Degrees                     |
| Finish         | Polished                       |
| Material       | Chrome Vanadium Steel          |
| Length         | 6-1/4" in (158.8 mm)           |
| WEIGHT         | 0.174 lbs (78.92 grams)        |
| UPC No.        | 811490017597                   |