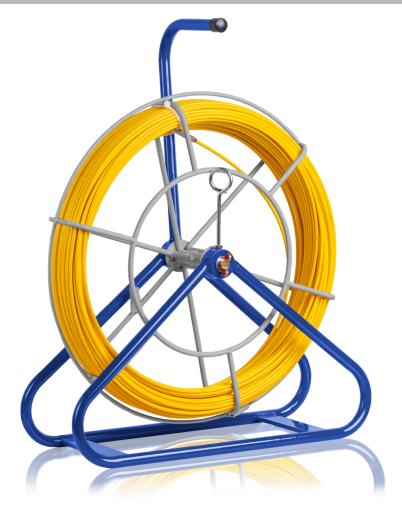

Lightweight and portable, this rodder unit is perfect for running conduit inside and outside conduit drops as well as home drops from the hand-hole box to a building. This rodder also features the following:

- Used for light pole wiring, control wiring, or walker ducts
- Can be pulled horizontally or vertically
- Made with a non-conductive fiberglass core with a yellow nylon coating for high visibility and flexibility
- Rod can be pulled horizontally or vertically
- Lightweight and compact design for easy transportability

| SPECIFICATIONS     |                                                 |
|--------------------|-------------------------------------------------|
| ROD LENGTH         | 300' (91.44 m)                                  |
| DIAMETER OF ROD    | 0.187" (4.75 mm)                                |
| BEND RADIUS        | 2.5' (0.76 m)                                   |
| TENSILE STRENGTH   | 441 lbf (200 kgf)                               |
| PRODUCT DIMENSIONS | 22" X 17" X 7" (55.88 cm x 43.18 cm x 17.78 cm) |
| PRODUCT WEIGHT     | 14.33 lb (6.5 kg)                               |
| UPC #              | 810053350539                                    |