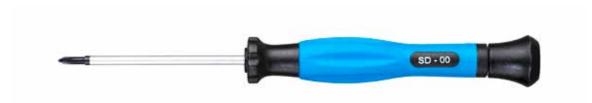

## Precision Screwdrivers - Slotted & Phillips - Data Sheet

SD-080 - Precision Screwdriver Slotted

**SD-00 - Precision Screwdriver Phillips** 

Precision screwdriver has a 3mm diameter by 60mm long shaft. Shaft is made from SU11 steel. The handle is made from polypropylene and thermoplastic rubber for added comfort with a swivel at the end for ease of use. Overall tool length is 6".

| SPECIFICATIONS              | SD-080               | SD-00                |
|-----------------------------|----------------------|----------------------|
| Head Type                   | Cabinet Slotted      | Phillips             |
| <b>Cabinet Slotted Size</b> | 1/16" (1.5875 mm)    | N/A                  |
| Phillips Size               | N/A                  | PH00                 |
| Weight                      | 0.032 lbs (0.015 kg) | 0.032 lbs (0.015 kg) |
| Length                      | 6" (152.4 mm)        | 6" (152.4 mm)        |
| UPC No                      | 811490017481         | 811490017474         |