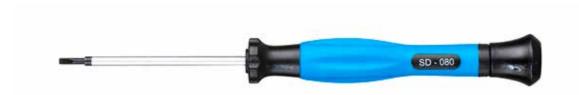

## Precision Screwdrivers - Slotted & Phillips - Data Sheet

SD-080 - Precision Screwdriver Slotted

**SD-00 - Precision Screwdriver Phillips** 

Precision screwdriver has a 3mm diameter by 60mm long shaft. Shaft is made from SU11 steel. The handle is made from polypropylene and thermoplastic rubber for added comfort with a swivel at the end for ease of use. Overall tool length is 6".

| SPECIFICATIONS              | SD-080               | SD-00                |
|-----------------------------|----------------------|----------------------|
| Head Type                   | Cabinet Slotted      | Phillips             |
| <b>Cabinet Slotted Size</b> | 1/16" (1.5875 mm)    | N/A                  |
| Phillips Size               | N/A                  | PH00                 |
| Weight                      | 0.032 lbs (0.015 kg) | 0.032 lbs (0.015 kg) |
| Length                      | 6" (152.4 mm)        | 6" (152.4 mm)        |
| UPC No                      | 811490017481         | 811490017474         |